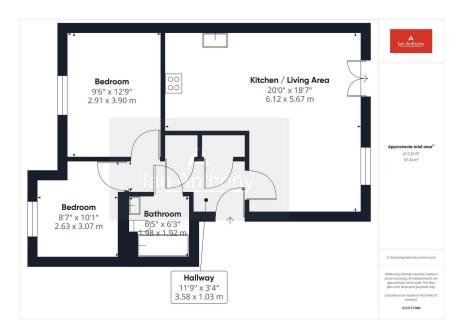

## Mulberry Close, Ormskirk, L39 4AG

Guide Price £51,000

- SECOND FLOOR APARTMENT
- 25% OWNERSHIP
- JULIETTE BALCONY
- ALLOCATED PARKING SPACE

- TWO BEDROOMS
- OPEN PLAN LIVING ROOM AND KITCHEN
- COMMUNAL GARDEN
- ATTENTION FIRST TIME BUYERS!

Offered on a 25% shared ownership basis, this beautifully presented second-floor apartment is situated within a modern new-build complex on Mulberry Close, Ormskirk. Perfectly positioned, this vibrant property is just a short walk from Ormskirk town centre with its wealth of amenities, including shops, cafes, and restaurants. It is also within close proximity to the local rail station, highly regarded schools, and Ormskirk Hospital, making it an excellent choice for professionals, couples, or young families. The apartment boasts a spacious and light-filled living area, enhanced by dual-aspect windows and a charming Juliet balcony that offers a pleasant view of the surrounding area. This bright space seamlessly connects to an ample dining kitchen, fitted with a range of modern wall and base units, integrated appliances, and stylish contrasting work surfaces.