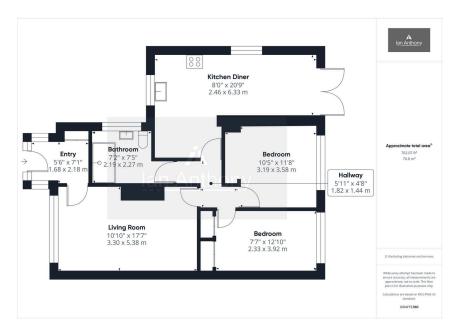

This beautifully turn key two-bedroom bungalow in the heart of Burscough, West Lancashire, is a true gem. Finished to an exceptional standard, the property offers stylish and modern living, perfect for anyone looking to move straight in and enjoy. At the heart of the home is a brand-new, contemporary fitted kitchen, thoughtfully designed with an open-plan layout that flows seamlessly into a spacious dining area. This lightfilled space overlooks the rear garden, providing the perfect setting for family meals or entertaining guests. The bungalow also features a modern bathroom, fitted with high-quality fixtures and finishes, and two generously sized bedrooms, offering comfort and versatility.