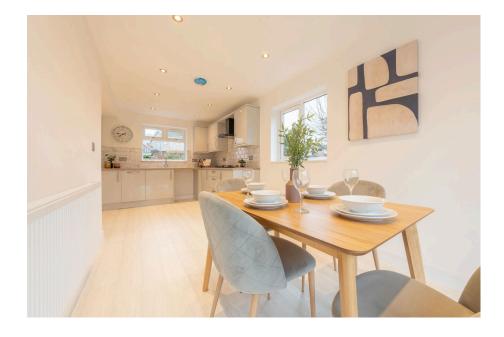

This beautifully turn key two-bedroom bungalow in the heart of Burscough, West Lancashire, is a true gem. Finished to an exceptional standard, the property offers stylish and modern living, perfect for anyone looking to move straight in and enjoy. At the heart of the home is a brand-new, contemporary fitted kitchen, thoughtfully designed with an open-plan layout that flows seamlessly into a spacious dining area. This lightfilled space overlooks the rear garden, providing the perfect setting for family meals or entertaining guests. The bungalow also features a modern bathroom, fitted with high-quality fixtures and finishes, and two generously sized bedrooms, offering comfort and versatility.