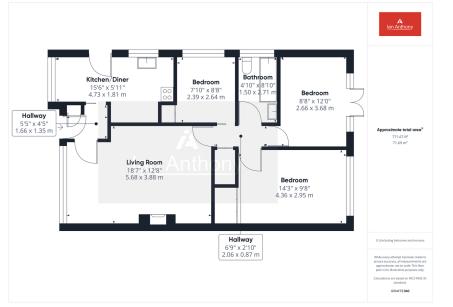

🍋 3 🚰 1 🚍 1

This three-bedroom semi-detached bungalow is located on a peaceful cul-de-sac on Ash Close in Ormskirk, offering a rare opportunity to create your ideal home in a highly desirable area. While the property is in need of modernisation, it boasts a fantastic location just a short distance from Ormskirk town centre and train station, and it lies within the catchment area for excellent schools, making it a perfect choice for families or those seeking convenience and accessibility. The bungalow features three well-sized bedrooms, providing flexible living arrangements to suit your lifestyle. The kitchen/diner offers a functional space that could be transformed into a modern hub for cooking and entertaining. A large living area provides ample room for relaxation, with natural light flooding the space, creating a welcoming atmosphere. The family bathroom completes the internal accommodation, offering potential for contemporary upgrades.