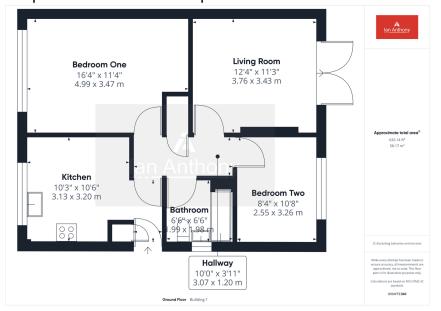

This stunning two-bedroom bungalow on Berry Street in Skelmersdale has been fully renovated to an exceptional standard, offering modern and stylish living in a peaceful setting. With no onward chain, this move-in-ready property is perfect for those seeking a hassle-free home in a desirable location.

The property boasts all-new windows, a new roof, new doors, and elegant flooring throughout, ensuring a fresh and contemporary feel. Inside, the bungalow features a spacious master bedroom and a second double bedroom, providing versatile accommodation for families, couples, or downsizers. The living space is bright and inviting, with sliding doors that open directly onto the large rear garden. This private outdoor space is a true highlight, backing onto serene woodlands for a tranquil and secluded atmosphere.