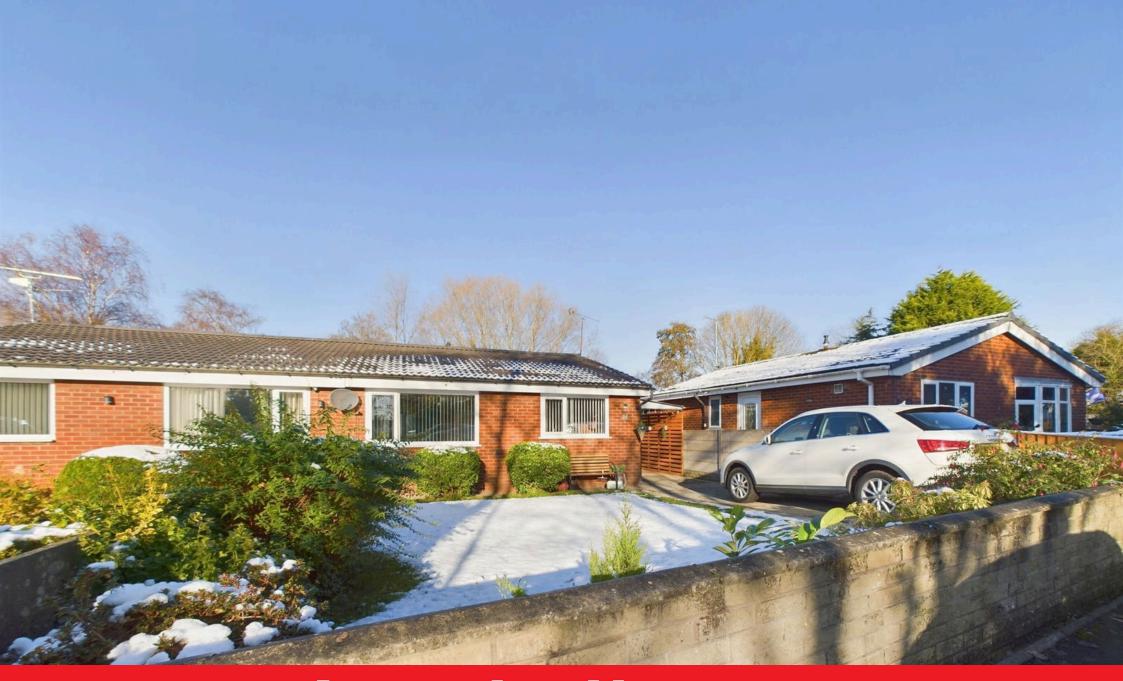

## Berry Street, Skelmersdale, WN8 8QZ

Guide Price £199,950

- NO CHAIN!
- NEW ROOF
- NEW WINDOWS
- LARGE PRIVATE REAR GARDEN
- DRIVEWAY

- FULLY RENOVATED BUNGALOW
- NEW CENTRAL HEATING SYSTEM
- TWO BEDROOMS
- DETACHED GARAGE
- MODERN FITTED BATHROOM

This stunning two-bedroom bungalow on Berry Street in Skelmersdale has been fully renovated to an exceptional standard, offering modern and stylish living in a peaceful setting. With no onward chain, this move-in-ready property is perfect for those seeking a hassle-free home in a desirable location.

The property boasts all-new windows, a new roof, new doors, and elegant flooring throughout, ensuring a fresh and contemporary feel. Inside, the bungalow features a spacious master bedroom and a second double bedroom, providing versatile accommodation for families, couples, or downsizers. The living space is bright and inviting, with sliding doors that open directly onto the large rear garden. This private outdoor space is a true highlight, backing onto serene woodlands for a tranquil and secluded atmosphere.