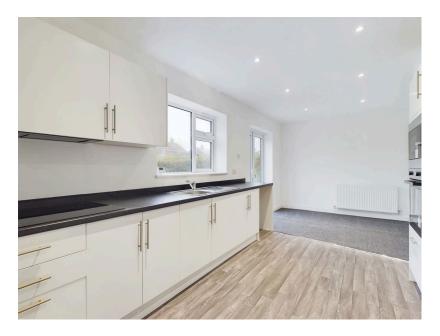

This beautifully renovated three-bedroom semi-detached property, located on Lea Crescent in Ormskirk, offers a fantastic opportunity for comfortable family living. Immaculately presented throughout, the property boasts modern finishes and spacious living areas. Upon entering, you are greeted by a welcoming entrance hall that leads into the generous living room, complete with an electric fireplace, creating a cosy atmosphere. To the rear of the property, the large open-plan kitchen/diner is a real highlight, offering ample space for dining and entertaining. French doors open directly onto the rear garden, allowing natural light to flood the room and providing seamless access to outdoor living. Downstairs also includes a convenient bathroom and a separate utility room, perfect for additional storage and laundry needs. Upstairs, you will find three well-proportioned bedrooms, offering flexibility for family life or home office space.