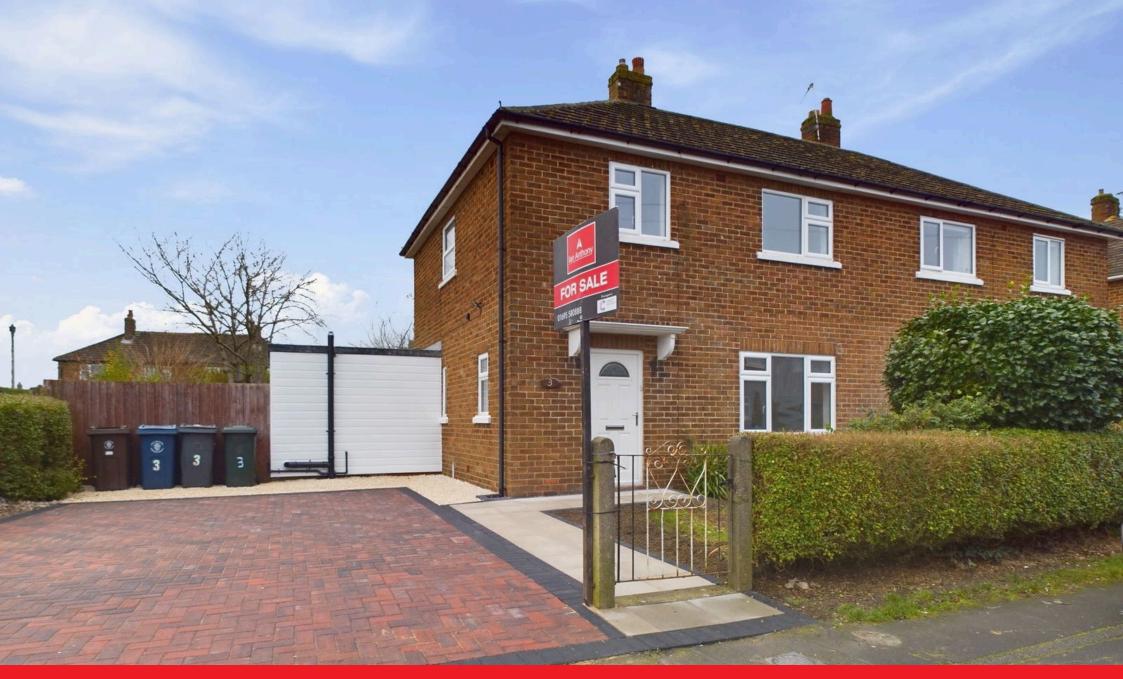

## **Lea Crescent, Ormskirk, L39 1PG** Guide Price £229,950

- SEMI DETACHED PROPERTY · BEAUTIFULLY RENOVATED
- ENTRANCE HALL
  LIVING ROOM
- OPEN PLAN KITCHEN/DINER WC/UTILITY ROOM
- THREE BEDROOMS LARGE REAR GARDEN

This beautifully renovated three-bedroom semi-detached property, located on Lea Crescent in Ormskirk, offers a fantastic opportunity for comfortable family living. Immaculately presented throughout, the property boasts modern finishes and spacious living areas. Upon entering, you are greeted by a welcoming entrance hall that leads into the generous living room, complete with an electric fireplace, creating a cosy atmosphere. To the rear of the property, the large open-plan kitchen/diner is a real highlight, offering ample space for dining and entertaining. French doors open directly onto the rear garden, allowing natural light to flood the room and providing seamless access to outdoor living. Downstairs also includes a convenient bathroom and a separate utility room, perfect for additional storage and laundry needs. Upstairs, you will find three well-proportioned bedrooms, offering flexibility for family life or home office space.