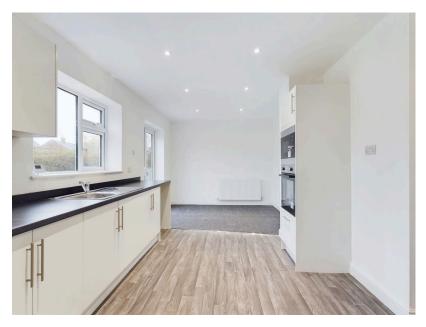

This beautifully renovated three-bedroom semi-detached property, located on Lea Crescent in Ormskirk, offers a fantastic opportunity for comfortable family living. Immaculately presented throughout, the property boasts modern finishes and spacious living areas. Upon entering, you are greeted by a welcoming entrance hall that leads into the generous living room, complete with an electric fireplace, creating a cosy atmosphere. To the rear of the property, the large open-plan kitchen/diner is a real highlight, offering ample space for dining and entertaining. French doors open directly onto the rear garden, allowing natural light to flood the room and providing seamless access to outdoor living. Downstairs also includes a convenient bathroom and a separate utility room, perfect for additional storage and laundry needs. Upstairs, you will find three well-proportioned bedrooms, offering flexibility for family life or home office space.