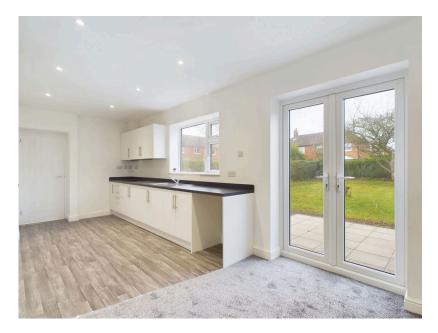

This beautifully renovated three-bedroom semi-detached property, located on Lea Crescent in Ormskirk, offers a fantastic opportunity for comfortable family living. Immaculately presented throughout, the property boasts modern finishes and spacious living areas. Upon entering, you are greeted by a welcoming entrance hall that leads into the generous living room, complete with an electric fireplace, creating a cosy atmosphere. To the rear of the property, the large open-plan kitchen/diner is a real highlight, offering ample space for dining and entertaining. French doors open directly onto the rear garden, allowing natural light to flood the room and providing seamless access to outdoor living. Downstairs also includes a convenient bathroom and a separate utility room, perfect for additional storage and laundry needs. Upstairs, you will find three well-proportioned bedrooms, offering flexibility for family life or home office space.