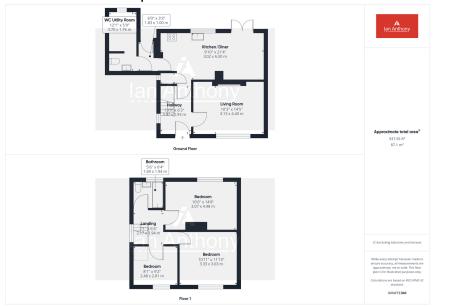

This beautifully renovated three-bedroom semi-detached property, located on Lea Crescent in Ormskirk, offers a fantastic opportunity for comfortable family living. Immaculately presented throughout, the property boasts modern finishes and spacious living areas. Upon entering, you are greeted by a welcoming entrance hall that leads into the generous living room, complete with an electric fireplace, creating a cosy atmosphere. To the rear of the property, the large open-plan kitchen/diner is a real highlight, offering ample space for dining and entertaining. French doors open directly onto the rear garden, allowing natural light to flood the room and providing seamless access to outdoor living. Downstairs also includes a convenient bathroom and a separate utility room, perfect for additional storage and laundry needs. Upstairs, you will find three well-proportioned bedrooms, offering flexibility for family life or home office space.