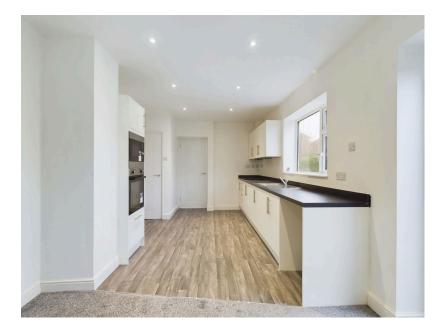

This beautifully renovated three-bedroom semi-detached property, located on Lea Crescent in Ormskirk, offers a fantastic opportunity for comfortable family living. Immaculately presented throughout, the property boasts modern finishes and spacious living areas. Upon entering, you are greeted by a welcoming entrance hall that leads into the generous living room, complete with an electric fireplace, creating a cosy atmosphere. To the rear of the property, the large open-plan kitchen/diner is a real highlight, offering ample space for dining and entertaining. French doors open directly onto the rear garden, allowing natural light to flood the room and providing seamless access to outdoor living. Downstairs also includes a convenient bathroom and a separate utility room, perfect for additional storage and laundry needs. Upstairs, you will find three well-proportioned bedrooms, offering flexibility for family life or home office space.