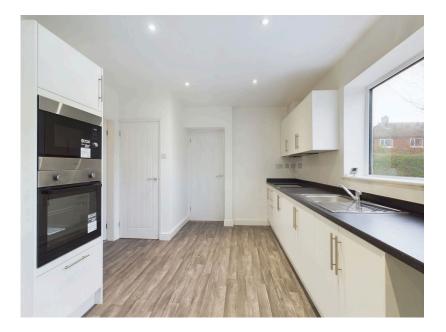

This beautifully renovated three-bedroom semi-detached property, located on Lea Crescent in Ormskirk, offers a fantastic opportunity for comfortable family living. Immaculately presented throughout, the property boasts modern finishes and spacious living areas. Upon entering, you are greeted by a welcoming entrance hall that leads into the generous living room, complete with an electric fireplace, creating a cosy atmosphere. To the rear of the property, the large open-plan kitchen/diner is a real highlight, offering ample space for dining and entertaining. French doors open directly onto the rear garden, allowing natural light to flood the room and providing seamless access to outdoor living. Downstairs also includes a convenient bathroom and a separate utility room, perfect for additional storage and laundry needs. Upstairs, you will find three well-proportioned bedrooms, offering flexibility for family life or home office space.