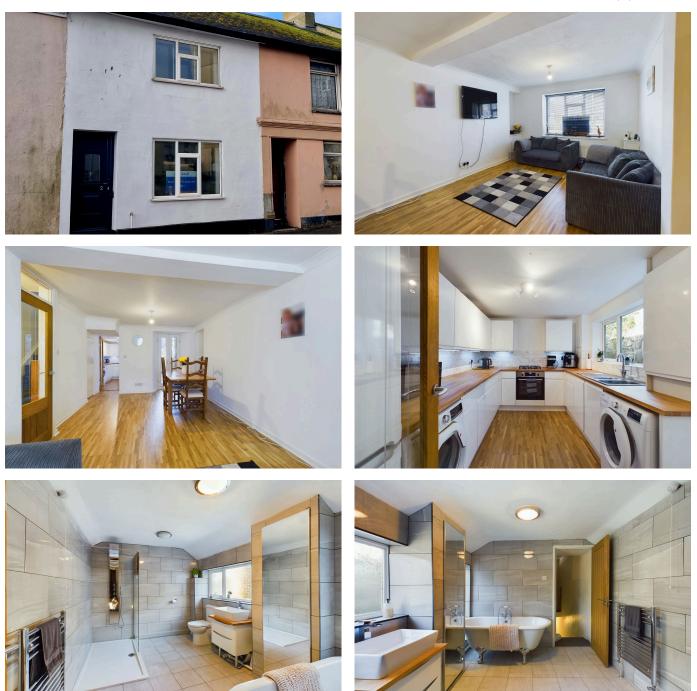

## 

- Private parking
- Double glazing
- Re-fitted contemporary bathroom with roll top bath
- Lounge/Dining room with wood floor
- Refurbished throughout over the last two years

- Rear courtyard garden
- · Gas central heating
- Re-fitted kitchen
- Two double bedrooms
- <image>

Ref MK0967. This cottage has been lovingly refurbished by my clients over the last two years including installing a new boiler, kitchen, contemporary bathroom and flooring. It is now in turnkey condition whether you are looking for a first home or investment. The property is located just at the top of town, a short walk from all of the town centre amenities as well as Penwith College, West Cornwall Hospital and Penzance Leisure Centre. A leisurely 20min stroll down the hill will take you to the promenade where you can wander round to the historic fishing port of

• Ref Mk0967

@michael.kleinman@exp.uk.com michaelkleinman.exp.uk.com

Newlyn whilst looking across at St Michaels Mount. Unusually the property has parking at the rear accessed through the courtyard style garden to the rear access lane.