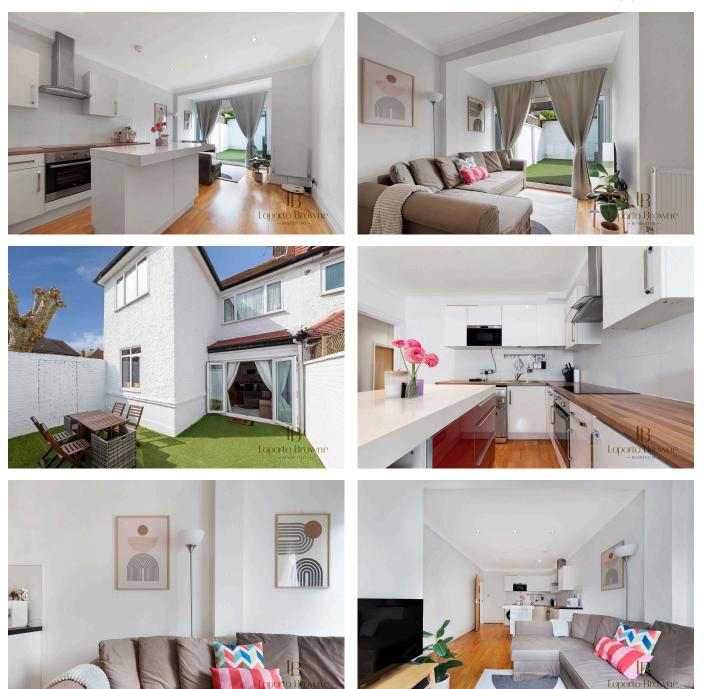

## GUIDE PRICE: £500,000 to £550,0000

Situated in this highly desirable location, this meticulously maintained 2-bedroom maisonette offers a blend of comfort, functionality, and convenience. Featuring a sunny private garden, two generously sized double bedrooms, and in close proximity to many essential amenities.

LB Residential Grand Union Studios 332 Ladbroke Grove W10 5AD

Upon entry, the property welcomes you with a well-lit hallway leading to a comfortable living area, with tasteful decor and space for entertaining. The open-plan kitchen is equipped with modern appliances and good storage. There is the direct access from the kitchen to the secluded private garden, providing an outdoor retreat for relaxation or a BBQ on a hot summer's day.

The accommodation comprises two substantial double bedrooms, each offering ample space for furnishings and storage and WFH.

Oli & Liana are proud to act as sole agents on this lovely flat.

LB Residential Grand Union Studios 332 Ladbroke Grove W10 5AD