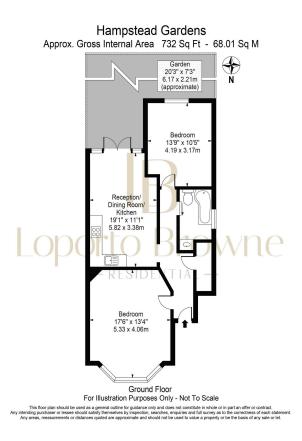

## Hampstead Gardens, NW11

Guide Price £500,000

2 1 1

LB Residential Grand Union Studios 332 Ladbroke Grove W10 5AD

Email: hello@lbresidential.co.uk Web: www.lbresidential.co.uk Tel: 0203 062 6262

- GUIDE PRICE: £500,000 to £550,0000
- · Secluded sunny private garden
- Direct access from the kitchen to the private garden,
- Close to Golders Hill Park and Hampstead Heath
- · Nearby bus routes leading all over the city

- Two substantial double bedrooms
- Modern appliances and good storage
- Convenience of many nearby amenities
- Excellent transport links
- Oli & Liana are proud to act as sole agents on this lovely flat