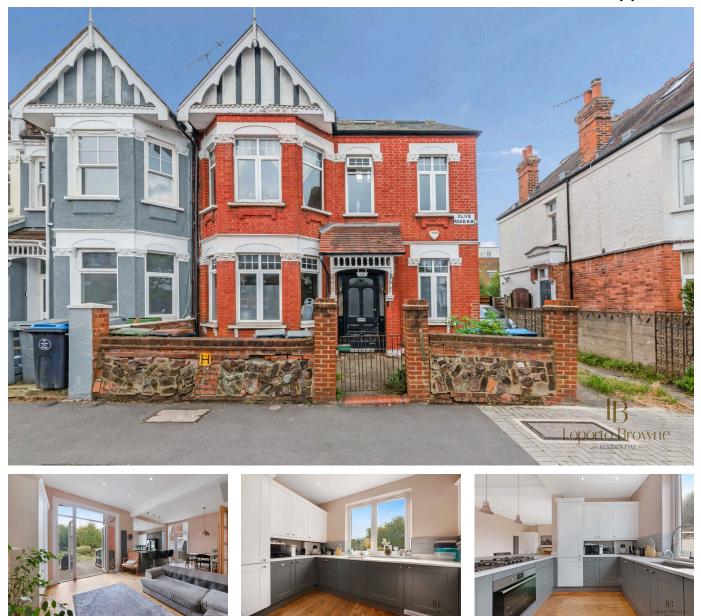

## Loporto Browne – residential –

**Olive Road, NW2** £1,450,000

🍋 7 🚰 3 🚘 2

## Asking Price £1,450,000

A 7-bedroom semi-detached, double fronted family home, renovated to a good standard with a giant south facing private garden and off-street parking for two cars with electric car charging point, with pedestrian/ vehicular access via a side gate to the garden. A stone's throw away from the wonderful Gladstone Park and a short stroll to the incredible Brent Cross Regeneration Area.

This expansive freehold family home is drenched in natural sunlight and has original features throughout.

LB Residential Grand Union Studios 332 Ladbroke Grove W10 5AD

Email: hello@lbresidential.co.uk Web: www.lbresidential.co.uk Tel: 0203 062 6262

## **Key Features**

- End of Terrace, double fronted, 7bedroom, 3-bathroom freehold house
- Original features throughout including fireplaces, high ceilings with cornicing and wood floors
- The ground floor bedroom doubles up as an office, ideal for WFH
- Unobscured view straight down St Michaels Road
- Oli & Liana are delighted to be instructed on this perfect family home. Please watch the video and book a viewing

- Enormous south facing garden with side access
- Separate dwelling on the second floor, ideal for an au-pair or teenagers.
- Off street parking for 2 cars and electric charger
- Huge potential to develop and extend at the side and rear STPP