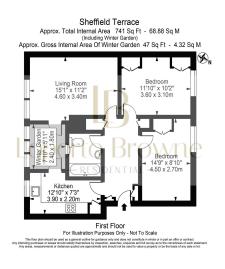

Loporto Browne

- Bright and airy 2-bedroom apartment
- · Access to large communal gardens
- Situated on the highly sought-• Prime central location after and tranquil Sheffield Terrace
- Tenure: Leasehold TBC Service Charge: £2500 Ground Rent: £10
- · A very brief walk to Holland Park

- South-facing balcony which is drenched in natural sun light
- Pet friendly apartment

- Easy access to Notting Hill Gate and High Street Kensington
  • Offers over £900,000