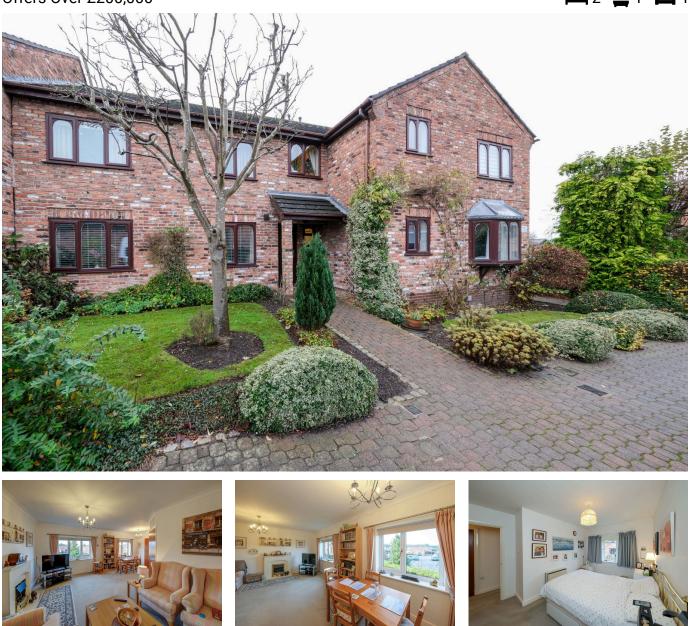

## Cyril Bell Close, Lymm, WA13 0JS

Offers Over £200,000

We are pleased to offer for sale this well-presented two-bedroom first-floor apartment, ideally located within easy reach of Lymm village centre and all its amenities. This property benefits from a site manager and an emergency pull cord system, providing an added level of support and peace of mind. Available exclusively to those aged 55 and over, this apartment offers a comfortable and secure living environment. EPC Rating C.

## **Key Features**

- Two bedroom first floor apartment for the over 55's
- Located within easy reach of Lymm village centre
- Site manager available within the complex
- On-site laundry
- An attractive and very well maintained community

- Secure communal entrance
- Communal gardens
- Emergency pull cord system throughout the apartment together with passive controlled movement sensor
- Electric storage heaters
- · Viewings highly recommended