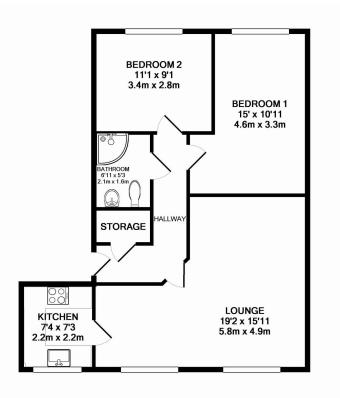

TOTAL APPROX. FLOOR AREA 661 SQ.FT. (61.4 SQ.M.) Whilst every attempt has been made to ensure the accuracy of the floor plan contained here, measurements of doors, windows, rooms and any other items are approximate and no responsibility is taken for any error, omission, or mis-statement. This plan is for illustrative purposes only and should be used as such by any prospective purchaser. The services, systems and appliances shown have not been tested and no guarantee as to their operability or efficiency can be given Made with Metropix ©2016