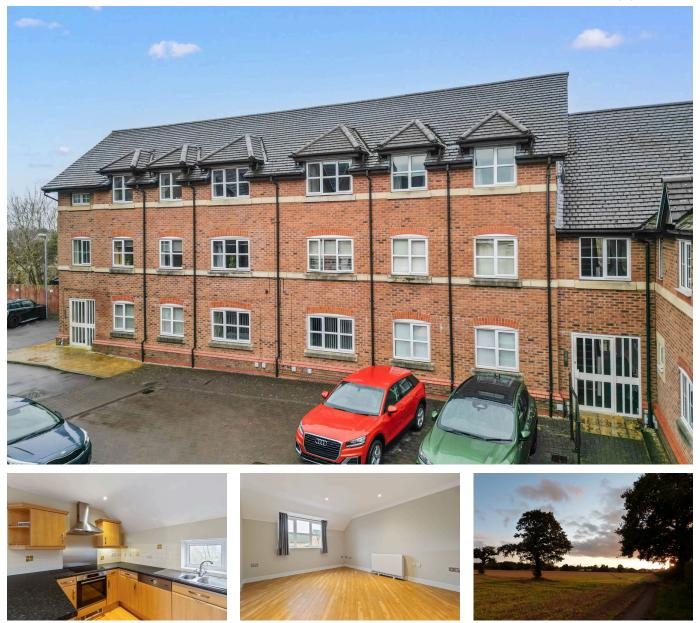

## 48, Springbank Gardens, Lymm, WA13 9GR

£160,000

🍋 2 🕒 1 🚘 1

This well-presented top-floor apartment is located in a small development close to the charming Lymm village. The accommodation comprises a communal hallway, a private entrance hall, a spacious lounge that opens onto the kitchen, two bedrooms, and a bathroom. The property also benefits from allocated parking for one vehicle. Viewing is highly recommended, and the property is offered with no onward chain.

## **Key Features**

- · Well presented throughout
- Quiet location
- Offering ready to move into accommodation
- Near Trans Pennine Trail
- Top floor two bedroom Apartment

- Modern Kitchen and Bathroom
- · Close to Lymm village centre
- Early viewings highly recommended
- Easy commuting distance to major motorway networks
- No Onward Chain