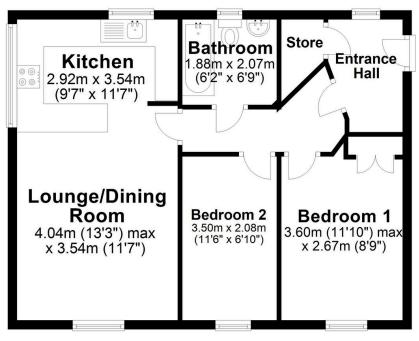

Ground Floor Approx. 56.0 sq. metres (602.4 sq. feet)

Total area: approx. 56.0 sq. metres (602.4 sq. feet)

Measurements of rooms and any other items are approximate and no responsibility is taken for any misstatement. This plan is for illustrative puproses only and should be used as such. Produced by OpenInsight.co.uk Plan produced using PlanUp.