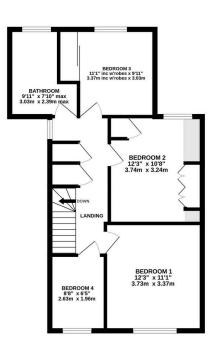

## **Key Features**

- Extended four bedroom semi detached property
- Driveway providing off-road parking
- Lounge opening to Dining Room
- Three double bedrooms and one single bedroom
- Good sized rear garden with additional piece of land

- Popular location within walking distance of Cherry Tree Primary School
- Attached Garage
- Breakfast Kitchen
- Spacious family bathroom
- Enjoying open views to the rear

1ST FLOOR 590 sq.ft. (54.8 sq.m.) approx.

TOTAL FLOOR AREA: 1359 sq.ft. (126.3 sq.m.) approx. Whils every attempt has been made to ensure the accuracy of the floopping and ontariant bere, measurement doors, window, notions and any other times are approximate and to responsible taken to any errors prospective purchaser. The services, systems and appliances shown have not been tested and no guarante as to their openability or efficiency can be given.