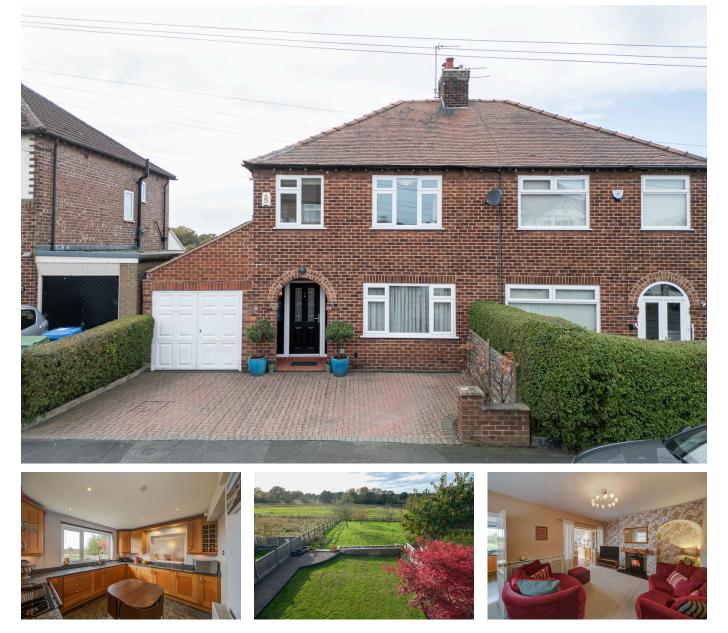

## Highfield Road, Lymm WA13 0EF

£480,000

🍋 4 🚔 1 🚘 2

Well presented extended four bedroom semi-detached property situated on a popular road within walking distance of Cherry Tree Primary School. Benefitting from off-road parking, attached garage and a larger than average fully enclosed West facing rear garden enjoying open views. An internal viewing is highly recommended to appreciate the size of accommodation on offer.

## **Key Features**

- Extended four bedroom semi detached property
- Driveway providing off-road parking
- Lounge opening to Dining Room
- Three double bedrooms and one single bedroom
- Good sized rear garden with additional piece of land

- Popular location within walking distance of Cherry Tree Primary School
- Attached Garage
- Breakfast Kitchen
- Spacious family bathroom
- Enjoying open views to the rear

1ST FLOOR 590 sq.ft. (54.8 sq.m.) approx.