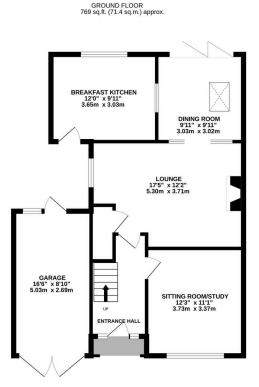

## **Key Features**

- Extended four bedroom semi detached property
- Driveway providing off-road parking
- Lounge opening to Dining Room
- Three double bedrooms and one single bedroom
- Good sized rear garden with additional piece of land

- Popular location within walking distance of Cherry Tree Primary School
- Attached Garage
- Breakfast Kitchen
- Spacious family bathroom
- Enjoying open views to the rear

1ST FLOOR 590 sq.ft. (54.8 sq.m.) approx.

TOTAL FLOOR AREA: 1359 sq.ft. (126.3 sq.m.) approx. Whils every attempt has been made to ensure the accuracy of the floopping and ontariant bere, measurement doors, window, notions and any other times are approximate and to responsible taken to any errors prospective purchaser. The services, systems and appliances shown have not been tested and no guarante as to their openability or efficiency can be given.