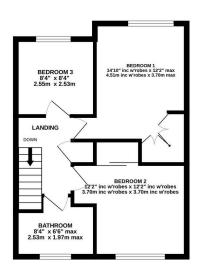

GROUND FLOOR 469 sq.ft. (43.6 sq.m.) approx

DINING ROOM
112" x 9'9"
3.40m x 2.96m
111" x 8'3"
3.38m x 2.51m

LOUNGE
13'4" x 12'0"
4.07m x 3.66m

1ST FLOOR 426 sq.ft. (39.6 sq.m.) approx.

Whilst every attempt has been made to ensure the accuracy of the floopian contained here, measurement of doors, windows, rooms and any other items are approximate and no responsibility is taken for any error mission or mis-soarcement. This pain is of institutative purposes only and should be used as such by any prospective purchaser. The entering the institution of the institution of the properties of the properties purchaser. The entering the properties purchaser. The entering the properties of the properties