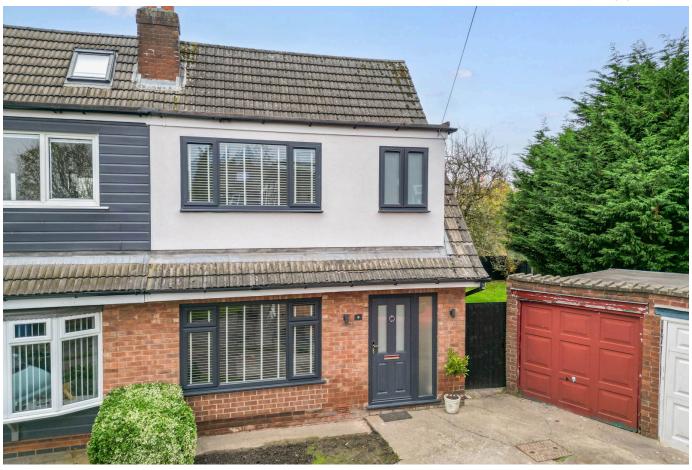

## 9, Green View, Lymm, WA13 9RB

Offers Over £430,000

Beautifully refurbished throughout, this three bedroom semi-detached property is situated in a quiet cul-de-sac location offering ready to move into accommodation. With the benefit of off-road parking, garage and good sized lawned rear garden backing onto The Trans Pennine Trail with glorious open views beyond.

## **Key Features**

- Newly renovated to a high specification
- Above average sized rear garden backing onto The Trans Pennine Trail with open views
- Garage
- Newly installed kitchen with Quartz work surfaces and patio doors opening to back garden
- New plumbing/heating, re-plastering of walls, external rendering, new windows and doors, electrical rewire, brushed chrome light switches and sockets

- · Quiet cul-de-sac location
- Driveway providing off-road parking
- Lounge with log burning stove
- New flooring throughout
- Early viewings strongly recommended to appreciate all that this ready to move into family home has to offer