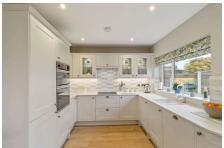

## **Key Features**

- Newly renovated to a high specification
- Above average sized rear garden backing onto The Trans Pennine Trail with open views
- Garage
- Newly installed kitchen with Quartz work surfaces and patio doors opening to back garden
- New plumbing/heating, re-plastering of walls, external rendering, new windows and doors, electrical rewire, brushed chrome light switches and sockets