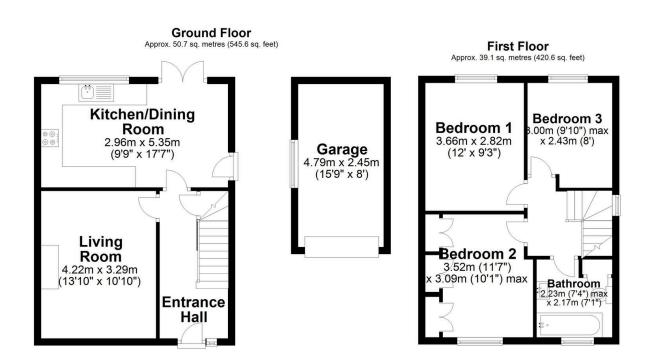

Total area: approx. 89.8 sq. metres (966.2 sq. feet)

Measurements of rooms and any other items are approximate and no responsibility is taken for any misstatement. This plan is for illustrative puproses only and should be used as such. Produced by OpenInsight.co.uk