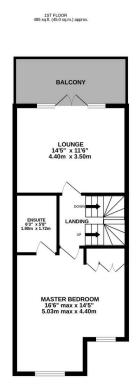

## **Key Features**

- · Immaculately presented townhouse
- Three double bedrooms, one with en suite shower room
- Separate Utility Room
- First floor Lounge with balcony overlooking the rear garden
- Lovely rear garden providing superb outdoor entertaining space

- Located on a small and well maintained development
- Spacious dining kitchen with direct access onto the rear garden
- Play Room
- Family bathroom
- Internal viewings are highly recommended to appreciate the quality fixtures and fittings throughout

2ND FLOOR 481 sq.ft. (44.7 sq.m.) approx

TOTAL FLOOR APEA: 1544 sqt, 1434 sqt, 144, 34gtord, 34gto