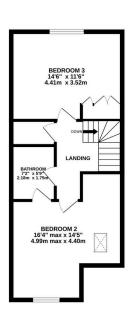

## **Key Features**

- · Immaculately presented townhouse
- Three double bedrooms, one with en suite shower room
- Separate Utility Room
- First floor Lounge with balcony overlooking the rear garden
- Lovely rear garden providing superb outdoor entertaining space

- Located on a small and well maintained development
- Spacious dining kitchen with direct access onto the rear garden
- Play Room
- Family bathroom
- Internal viewings are highly recommended to appreciate the quality fixtures and fittings throughout

2ND FLOOR 481 sq.ft. (44.7 sq.m.) approx

TOTAL FLOOR APEA: 1544 sqt, 1434 sqt, 144, 34gtord, 34gto