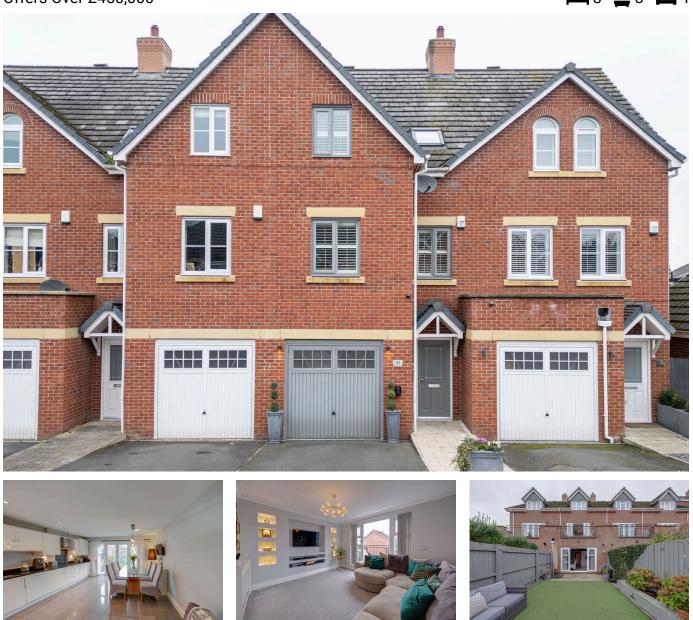

## 31, Bridge Meadow, Lymm, WA13 9GH

Offers Over £450,000

🍋 3 📇 3 🚘 1

Beautifully presented and well maintained town house located on a small development and within easy walking distance of local amenities and Sandy Lane park. Having been occupied by the current owners from new the property offers ready to move into accommodation and early viewings are strongly recommended.

## **Key Features**

- · Immaculately presented townhouse
- Three double bedrooms, one with en suite shower room
- Separate Utility Room
- First floor Lounge with balcony overlooking the rear garden
- Lovely rear garden providing superb outdoor entertaining space

- Located on a small and well maintained development
- Spacious dining kitchen with direct access onto the rear garden
- Play Room
- Family bathroom
- Internal viewings are highly recommended to appreciate the quality fixtures and fittings throughout