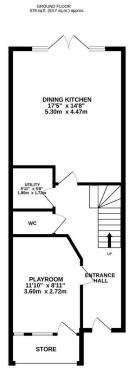

## **Key Features**

- · Immaculately presented townhouse
- Three double bedrooms, one with en suite shower room
- Separate Utility Room
- First floor Lounge with balcony overlooking the rear garden
- Lovely rear garden providing superb outdoor entertaining space

- Located on a small and well maintained development
- Spacious dining kitchen with direct access onto the rear garden
- Play Room
- Family bathroom
- Internal viewings are highly recommended to appreciate the quality fixtures and fittings throughout

2ND FLOOR 481 sq.ft. (44.7 sq.m.) approx

TOTAL FLOOR APEA: 1544 sqt, 1434 sqt, 144, 34gtord, 34gto