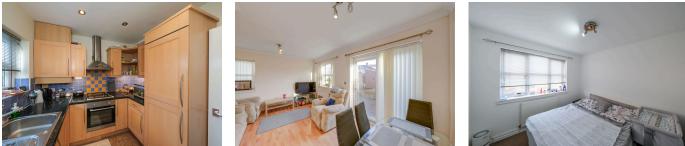

## **Key Features**

- CHAIN FREE
- Well proportioned bright lounge
- Family bathroom with a white suite and corner bath
- Gas Central Heating and UPVC Double Glazing
- Easy commuting distance to major motorway networks

- Fully enclosed front and rear gardens
- Master bedroom with en-suite shower room
- · Kitchen with integrated appliances
- Walking distance of Lymm village centre and all of its amenities
- Early viewings strongly recommended to appreciate all that this family home has to offer