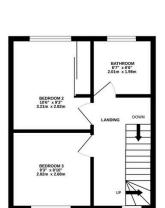

GROUND FLOOR 313 sq.ft. (29.0 sq.m.) approx.

1ST FLOOR 313 sq.ft. (29.0 sq.m.) approx.

2ND FLOOR 212 sq.ft. (19.7 sq.m.) approx.

LOUNCEENNING ROOM 152\* x 134 4.54m x 3.46m

TOTAL FLOOR AREA : 837 sq.ft. (77.8 sq.m.) approx.

Whilst every attempt has been made to ensure the accuracy of the floorplan contained here, measurementer of doors, whorkser, crooms and any other items are approximate and no responsibility in statem for any error, omission or mis-statement. This plan is for illustrative purposes only and should be used as such by any prospective purchaser. The services, systems and applicances shown have no been tested and no guarantee as to their operability or efficiency can be given. Made with Meropo ¢ 62024