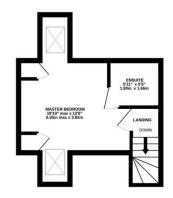

GROUND FLOOR 313 sq.ft. (29.0 sq.m.) approx.

1ST FLOOR 313 sq.ft. (29.0 sq.m.) approx.

2ND FLOOR 212 sq.ft. (19.7 sq.m.) approx.

LOUNCEENNING ROOM 152\* x 134 4.54m x 3.46m

TOTAL FLOOR AREA : 837 sq.ft. (77.8 sq.m.) approx.

Whilst every attempt has been made to ensure the accuracy of the floorplan contained here, measurementer of doors, whorkser, crooms and any other items are approximate and no responsibility in statem for any error, omission or mis-statement. This plan is for illustrative purposes only and should be used as such by any prospective purchaser. The services, systems and applicances shown have no been tested and no guarantee as to their operability or efficiency can be given. Made with Meropo ¢ 62024