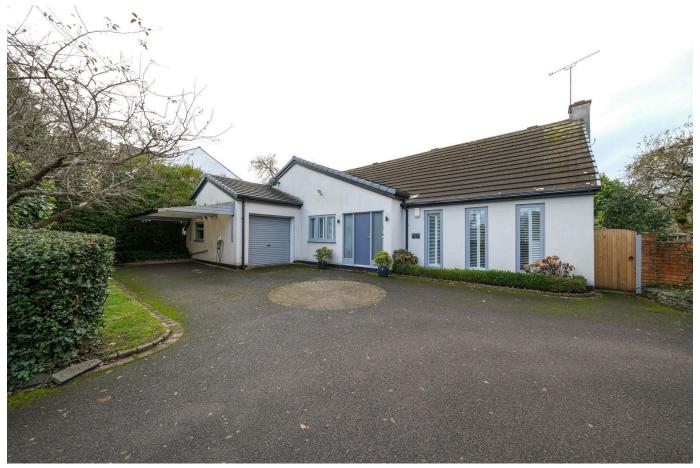

## Beeston Lodge, 25a Whitbarrow Road, Lymm WA13 9AJ

Offers Over £825,000 📮 3 ⋤ 2

A rare opportunity to purchase a three bedroom detached bungalow situated within walking distance of Lymm village centre and all of its amenities. Offering spacious, ready to move into accommodation with plentiful off-road parking, garage and car-port. Worthy of particular mention is the excellent size rear garden, which is meticulously maintained and benefits from not being directly overlooked.

## **Key Features**

- Beautifully presented three bedroom detached bungalow
- · Lounge/dining room
- · Two ground floor bedrooms
- Conservatory
- Driveway parking/attached garage/carport

- Popular location close to Lymm village centre and the Trans Pennine Way
- · Kitchen and separate utility room
- · Bathroom and separate downstairs WC
- First floor Master Bedroom and en suite shower room
- Fabulous good sized rear garden with summerhouse