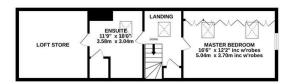

GROUND FLOOR
1412 sq.ft. (131.2 sq.m.) approx.

CONSERVATORY
113" x 104"
3.44m x 3.14m

KITCHEN
1211" x 124"
3.50m inc wrokes
1.51" x 3.50m inc wrokes
1.51" x 3.50m

BEDROOM 3
116" x 21"
3.50m x 3.76m

LOUNGE/DINING ROOM
226" x 166"
7.16m x 5.04m

GARAGE
171" x 90"
5.20m x 2.75m

1ST FLOOR 554 sq.ft. (51.5 sq.m.) approx.

TOTAL FLOOR AREA: 1966 sq.ft. (182.7 sq.m.) approx.

Whist every attempt has been made to ensure the accuracy of the floorplan contained here, measurement doors, windows, frooms and my other thems are approximate and no responsibility is taken for any error opposition of the state of the st