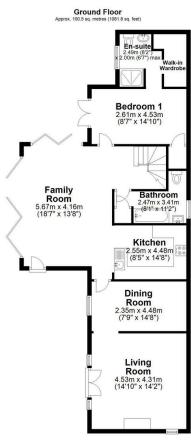

Total area: approx. 141.4 sq. metres (1522.0 sq. feet)

Measurements of rooms and any other items are approximate and no responsibility is taken for any misstatement. This plan is for illustrative purposes only and should be used as such. Produced by Openinsight.co.ul