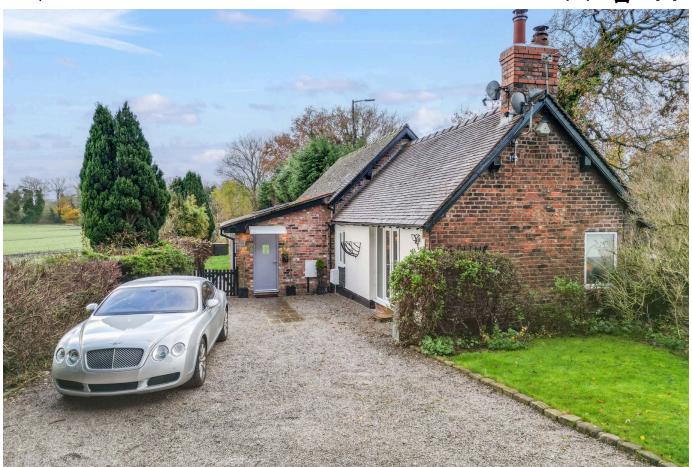

## Roughlands Cottage, Warburton Lane, Lymm WA13 9TP

£600,000 Page 3 Page 2

Delightful detached 3 bed converted barn with abundant character and in perfect move in condition. Situated on a generous sized plot and greatly benefitting from far reaching countryside views to all elevations. The interior of the property is a perfect match of modern, stylish rooms mixed with traditional features and rustic charm. Internal viewings highly recommended. No onward chain.

## **Key Features**

- Detached, converted and extended barn on a generous sized, completely private plot
- Ground floor Master suite with walk in wardrobe and en-suite
- Modern and spacious family, dining kitchen
- Driveway parking for at least 4 vehicles
- Easy commuting distance to major motorway networks, Altrincham, Hale & Dunham Massey

- Surrounded by countryside with open views to all elevations
- Two further double bedrooms, one with en-suite
- Septic tank, mains gas and electricity supply
- Close to Lymm and local amenities
- NO CHAIN