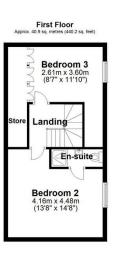

Total area: approx. 141.4 sq. metres (1522.0 sq. feet)

Measurements of rooms and any other items are approximate and no responsibility is taken for any misstatement. This plan is for illustrative purposes only and should be used as such. Produced by Openinsight.co.ul