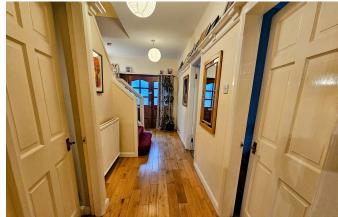

# **Reception Hall**

Upon entering this wonderful Hall Way you will immediately note the feature wide staircase with quarter & three quarter turn to the landing an attraction of this 1950's Era dwelling.

All the doors are panelled with one door in particular that leads into the Kitchen being Stripped Pine with sectional multi-coloured lead glass.

This space boasts high quality Oak flooring, radiator & provides access from here to both Sittings Rooms, Extensive Dining Kitchen & Cloaks Room.