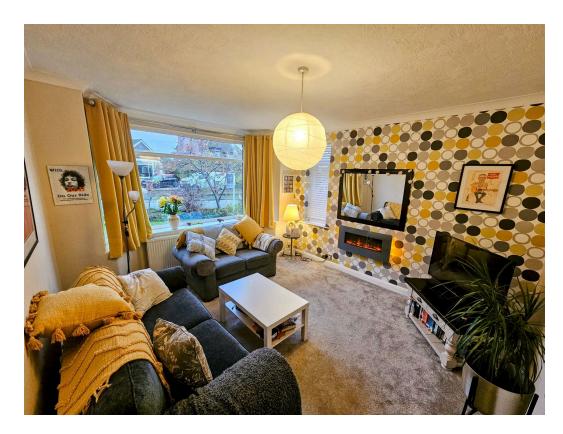

### **Front Sitting Room**

4.17m x 3.64m (13'8" x 11'11")

Lovely light airy room with large double glazed bay window & double glazed side window. This room has been beautifully decorated. Coving to ceiling, double radiator, panel door & feature wall mounted log effect electric fire.