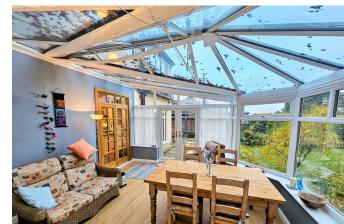

# **Extensive Dining Kitchen**

5.45m x 3.62m (17'10" x 11'10")

An amazing family gathering Dining Kitchen fully fitted with quality units comprising a good range of base and wall units with complimentary working surfaces which extends into a large Peninsular Dining Space.

1.5 sink bowl with mixer taps, gas ring hob with canopy extractor, Hotpoint double Electric Oven & integrated Fridge/ Freezer.

Plumbing for automatic dishwasher. There is a gorgeous fitted display Dresser with inset glazing & lighting. Double glazed windows to rear and side elevation & feature stripped pine door with inset multi-coloured lead glazing leading to the exterior side of the property.