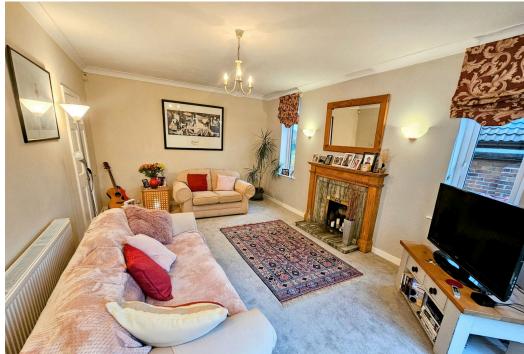

## **Rear Sitting Room**

5.68m x 3.63m (18'7" x 11'10")

This is a glorious room overlooking the mature private garden you really can enjoy the splendor this space has to offer. Featuring Double glazed French Style doors and 2 double glazed window to side elevation. Adam style fire surround to open fire with inset marble & hearth, double radiator & panel door