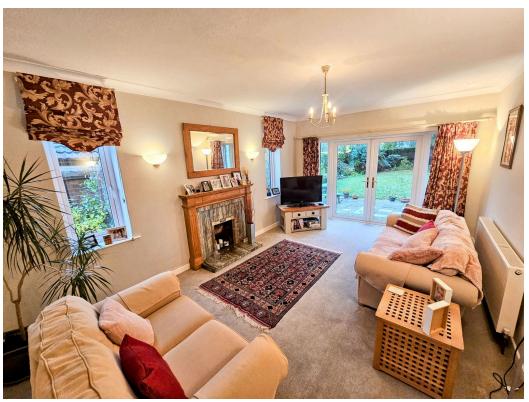

## **Rear Sitting Room**

5.68m x 3.63m (18'7" x 11'10")

This is a glorious room overlooking the mature private garden you really can enjoy the splendor this space has to offer. Featuring Double glazed French Style doors and 2 double glazed window to side elevation. Adam style fire surround to open fire with inset marble & hearth, double radiator & panel door