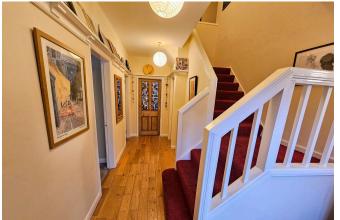

# **Reception Hall**

Upon entering this wonderful Hall Way you will immediately note the feature wide staircase with quarter & three quarter turn to the landing an attraction of this 1950's Era dwelling.

All the doors are panelled with one door in particular that leads into the Kitchen being Stripped Pine with sectional multi-coloured lead glass.

This space boasts high quality Oak flooring, radiator & provides access from here to both Sittings Rooms, Extensive Dining Kitchen & Cloaks Room.