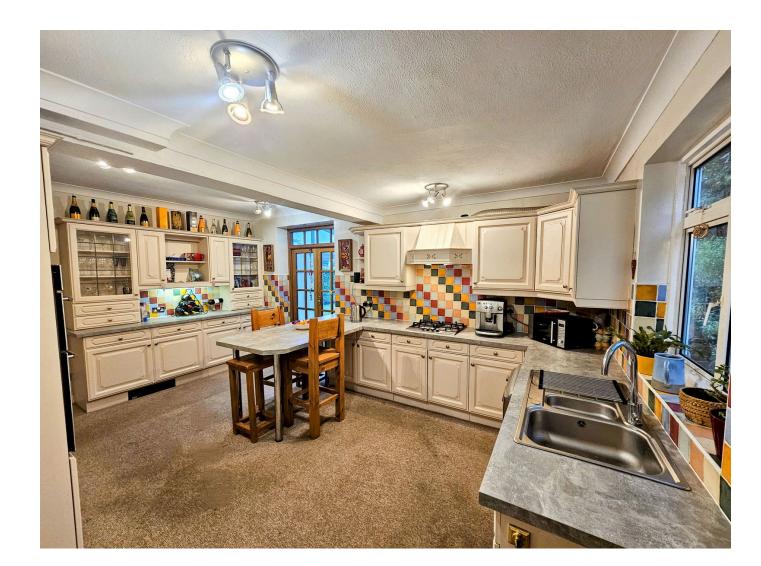

# **Extensive Dining Kitchen**

5.45m x 3.62m (17'10" x 11'10")

An amazing family gathering Dining Kitchen fully fitted with quality units comprising a good range of base and wall units with complimentary working surfaces which extends into a large Peninsular Dining Space.

1.5 sink bowl with mixer taps, gas ring hob with canopy extractor, Hotpoint double Electric Oven & integrated Fridge/ Freezer.

Plumbing for automatic dishwasher. There is a gorgeous fitted display Dresser with inset glazing & lighting. Double glazed windows to rear and side elevation & feature stripped pine door with inset multi-coloured lead glazing leading to the exterior side of the property.