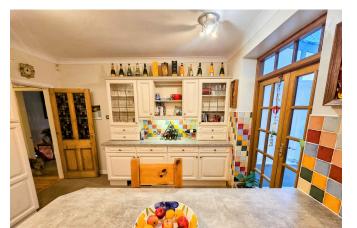

# **Extensive Dining Kitchen**

5.45m x 3.62m (17'10" x 11'10")

An amazing family gathering Dining Kitchen fully fitted with quality units comprising a good range of base and wall units with complimentary working surfaces which extends into a large Peninsular Dining Space.

1.5 sink bowl with mixer taps, gas ring hob with canopy extractor, Hotpoint double Electric Oven & integrated Fridge/ Freezer.

Plumbing for automatic dishwasher. There is a gorgeous fitted display Dresser with inset glazing & lighting. Double glazed windows to rear and side elevation & feature stripped pine door with inset multi-coloured lead glazing leading to the exterior side of the property.