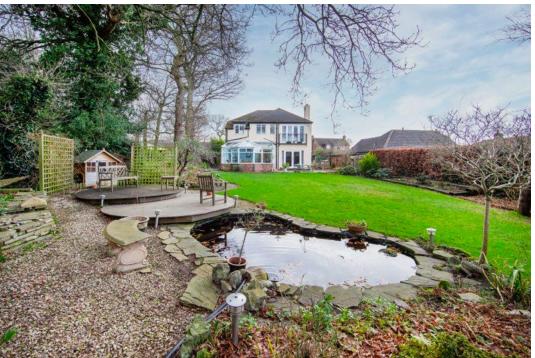

## **Rear Sitting Room**

5.68m x 3.63m (18'7" x 11'10")

This is a glorious room overlooking the mature private garden you really can enjoy the splendor this space has to offer. Featuring Double glazed French Style doors and 2 double glazed window to side elevation. Adam style fire surround to open fire with inset marble & hearth, double radiator & panel door