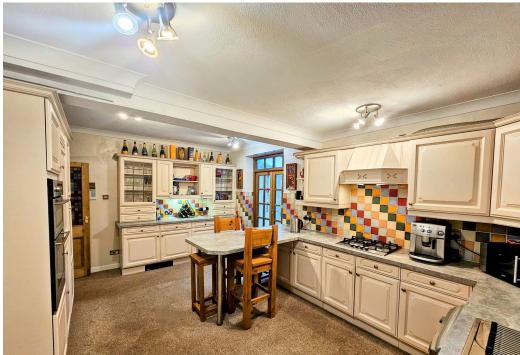

# **Extensive Dining Kitchen**

5.45m x 3.62m (17'10" x 11'10")

An amazing family gathering Dining Kitchen fully fitted with quality units comprising a good range of base and wall units with complimentary working surfaces which extends into a large Peninsular Dining Space.

1.5 sink bowl with mixer taps, gas ring hob with canopy extractor, Hotpoint double Electric Oven & integrated Fridge/ Freezer.

Plumbing for automatic dishwasher. There is a gorgeous fitted display Dresser with inset glazing & lighting. Double glazed windows to rear and side elevation & feature stripped pine door with inset multi-coloured lead glazing leading to the exterior side of the property.