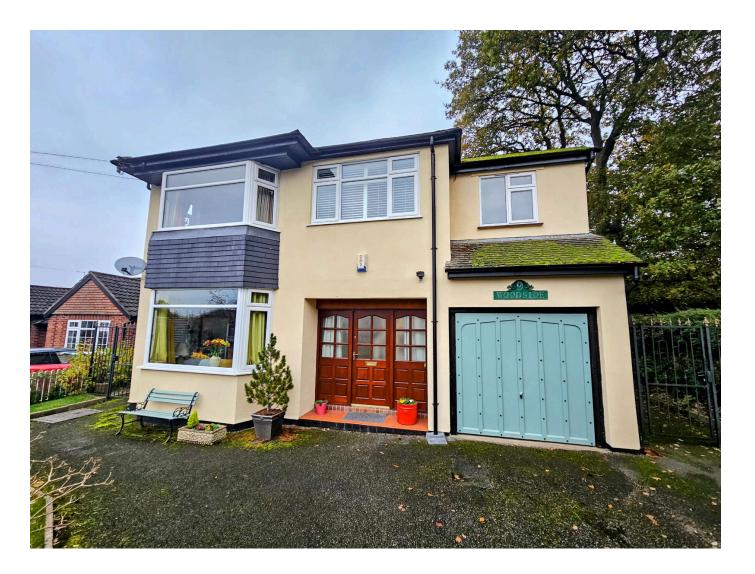

#### Storm Porch

Storm Porch with quarry tiled step leading to a sectional double glazed hardwood door inset within sectional double glazed hardwood panels to either side providing access to: