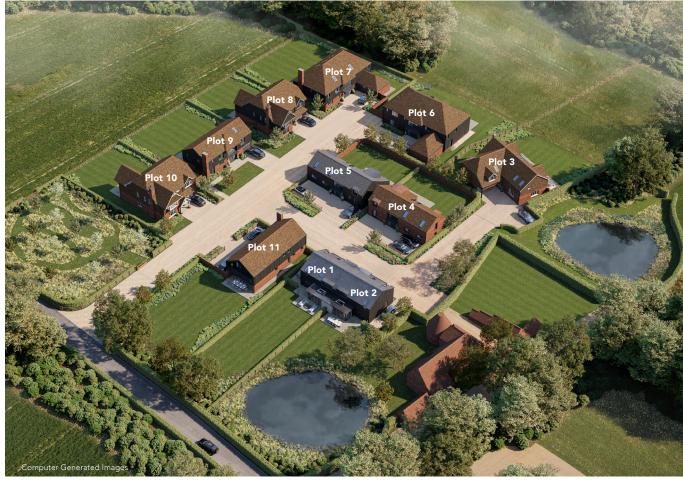

# HILDERS FARM

Hilders Lane Edenbridge Kent TN8 6LQ

An unprecedented opportunity providing 11x custom-build plots (3 already reserved) with far reaching views on an old farm setting. Within the borough of Sevenoaks, these 11 generous plots allow purchasers the once in a lifetime opportunity to build their own home in accordance with Design Guide created by Novo.

### **PRICE & AVAILABILITY**

| Plot 1  | Semi Detached | 1600 sq.ft | £875,000    |
|---------|---------------|------------|-------------|
| Plot 2  | Semi Detached | 1600 sq.ft | £875,000    |
| Plot 3  | Reserved      |            |             |
| Plot 4  | Detached      | 2480 sq.ft | £1,250,000  |
| Plot 5  | Detached      | 2480 sq.ft | £1,250,000  |
| Plot 6  | Detached      | 4245 sq.ft | £2,050,000  |
| Plot 7  | Reserved      |            |             |
| Plot 8  | Detached      | 2750 sq.ft | £1,425,000  |
| Plot 9  | Detached      | 3000 sq.ft | £1,550,000  |
| Plot 10 | Reserved      |            |             |
| Plot 11 | Detached      | 2500 sq.ft | £1, 325,000 |
|         |               |            |             |