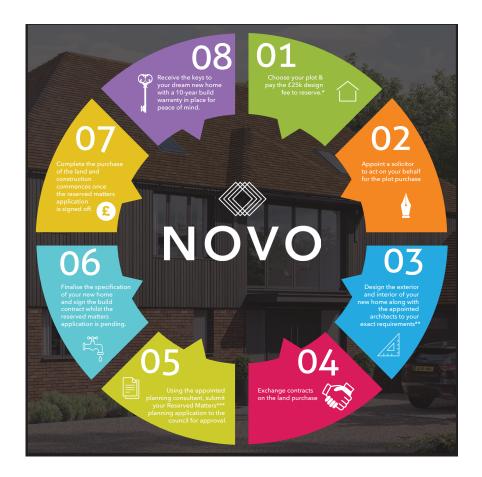

## **CUSTOM BUILD EXPLAINED**

Custom build homes are a form of buying a home that allows you design input to create your own unique property whilst being fully supported throughout the process. Custom build homes are designed for our clients who want to be involved in the design and finish of their home but would prefer working in partnership with the developer who will oversee the build and construction to the point of completions. Together, you will choose the finishes, fixtures and fittings that will make your new bespoke home.

# **KEY BENEFITS OF CUSTOM BUILD**

• Saving in stamp duty – you only pay the stamp duty on the plot price, not the end value.

- Have your home designed to how you want it within the guidelines of the design code.
- Design the layout that suits your needs and requirements.
- Plan your kitchen, bathrooms, floors, walls, garden and landscaping and all finishes exactly as you wish to.
- Live in a highly energy efficient home with whatever renewable energy source you choose, leading to hugely reduced energy costs compared to a second-hand home.
- Relax with the comfort of a 10-year structural warranty with your property.
- No CIL charge is due on a self or custom build property.
- You can install the very latest technology neatly without the need for expensive retrofitting in second hand homes.
- All plots are serviced Saving you money on utility & drainage connections.