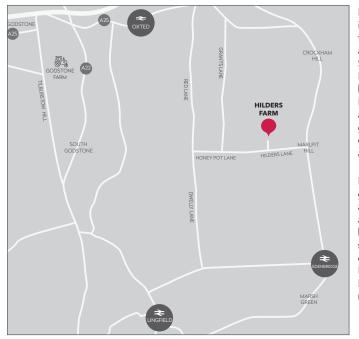

# HILDERS FARM

Hilders Lane Edenbridge Kent TN8 6LQ

An unprecedented opportunity providing 11x custom-build plots (3 already reserved) with far reaching views on an old farm setting. Within the borough of Sevenoaks, these 11 generous plots allow purchasers the once in a lifetime opportunity to build their own home in accordance with Design Guide created by Novo.

#### Virtual Walk Through

Scan QR code for a virtual walk through of Hilders Farm

Hilders Farm is situated in a rural location close to the village of Edenbridge, a historic town in the Sevenoaks district of Kent. Located on the border of Kent and Surrey, Edenbridge offers unrivalled access to surrounding greenbelt countryside whilst enjoying all the amenities of a larger semi-rural town.

Edenbridge Town has a great selection of chain and independent shops and restaurants . Served by two mainline train stations Edenbridge offers easy access to Redhill, East Croydon and London Bridge. Gatwick Airport is nearby.