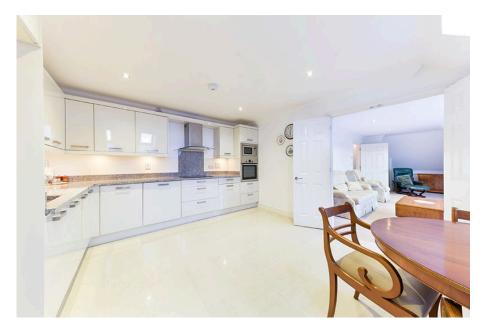

Offered No Chain, this top-floor penthouse apartment, with direct lift access, is located off West Hill, 0.4 miles from Oxted Mainline Train Station.

With both stairwell and direct lift access into the apartment, additional benefits include unobstructed views of the North Downs from the balcony situated off the reception room, the spacious kitchen which is suitable for breakfast, lunch and dinner, communal gardens, two allocated parking spaces within the secure gated car park, and a secure storage lockup.

Comprising of a large reception room and separate kitchen, two double-bedrooms both with built-in storage, a single bedroom/study, family bathroom, a utility room, and an en-suite shower room to the master bedroom.