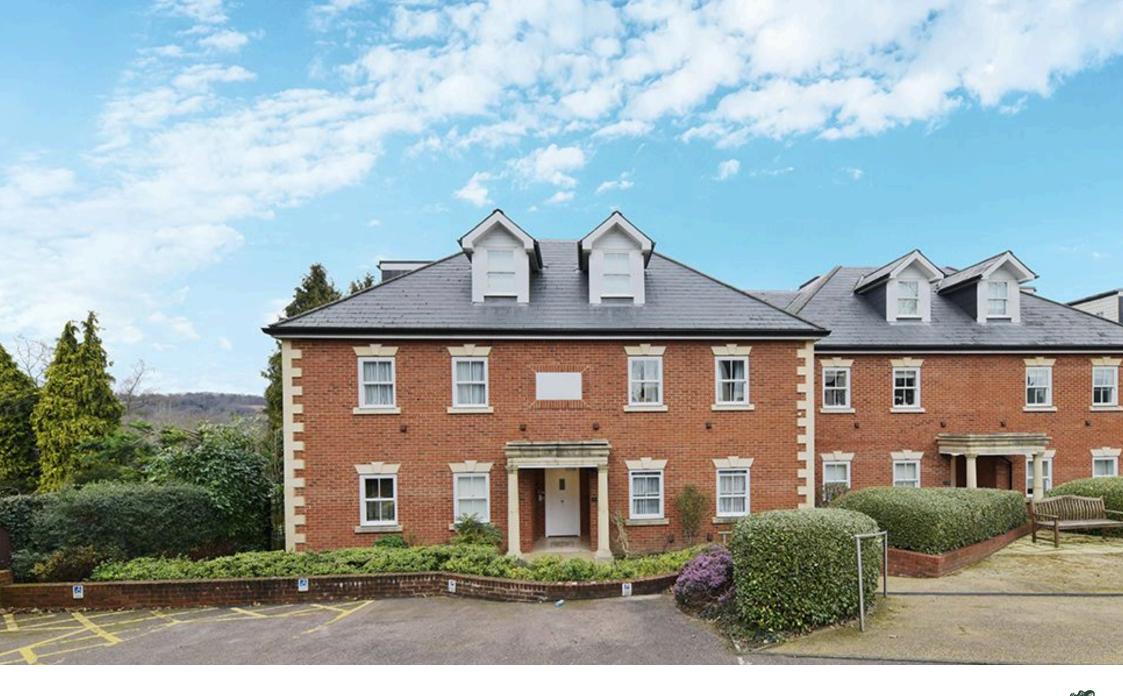

Offered No Chain, this top-floor penthouse apartment, with direct lift access, is located off West Hill, 0.4 miles from Oxted Mainline Train Station.

With both stairwell and direct lift access into the apartment, additional benefits include unobstructed views of the North Downs from the balcony situated off the reception room, the spacious kitchen which is suitable for breakfast, lunch and dinner, communal gardens, two allocated parking spaces within the secure gated car park, and a secure storage lockup.