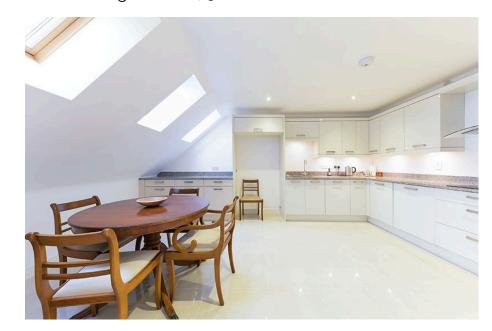

Offered No Chain, this top-floor penthouse apartment, with direct lift access, is located off West Hill, 0.4 miles from Oxted Mainline Train Station.

With both stairwell and direct lift access into the apartment, additional benefits include unobstructed views of the North Downs from the balcony situated off the reception room, the spacious kitchen which is suitable for breakfast, lunch and dinner, communal gardens, two allocated parking spaces within the secure gated car park, and a secure storage lockup.

Comprising of a large reception room and separate kitchen, two double-bedrooms both with built-in storage, a single bedroom/study, family bathroom, a utility room, and an en-suite shower room to the master bedroom.