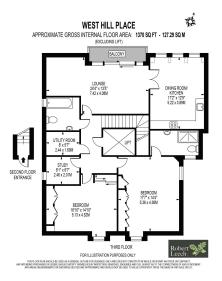

Comprising of a large reception room and separate kitchen, two double-bedrooms both with built-in storage, a single bedroom/study, family bathroom, a utility room, and an en-suite shower room to the master bedroom.

• Council Tax Band G • EPC Rating D

 Balcony with far reaching views of the North Downs Communal Gardens

· Separate Lock Up

 Leasehold Term 125 years from 01/06/2010

Two Allocated Parking Spaces

Direct Lift Access To Property