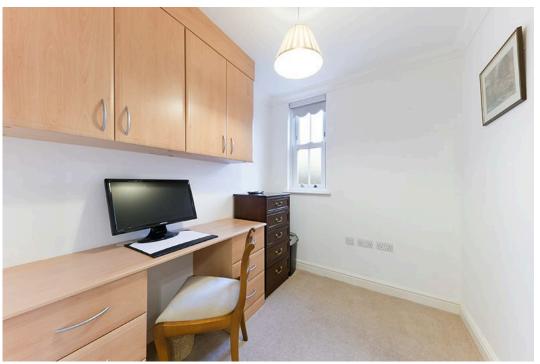

Comprising of a large reception room and separate kitchen, two double-bedrooms both with built-in storage, a single bedroom/study, family bathroom, a utility room, and an en-suite shower room to the master bedroom.