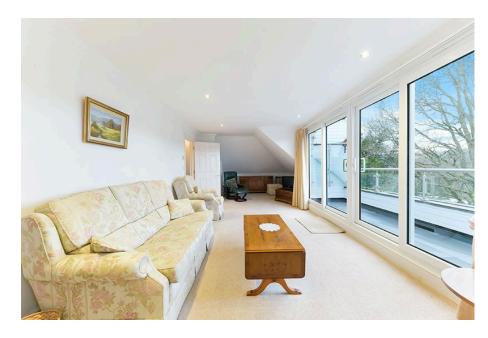

Offered No Chain, this top-floor penthouse apartment, with direct lift access, is located off West Hill, 0.4 miles from Oxted Mainline Train Station.

With both stairwell and direct lift access into the apartment, additional benefits include unobstructed views of the North Downs from the balcony situated off the reception room, the spacious kitchen which is suitable for breakfast, lunch and dinner, communal gardens, two allocated parking spaces within the secure gated car park, and a secure storage lockup.

Comprising of a large reception room and separate kitchen, two double-bedrooms both with built-in storage, a single bedroom/study, family bathroom, a utility room, and an en-suite shower room to the master bedroom.