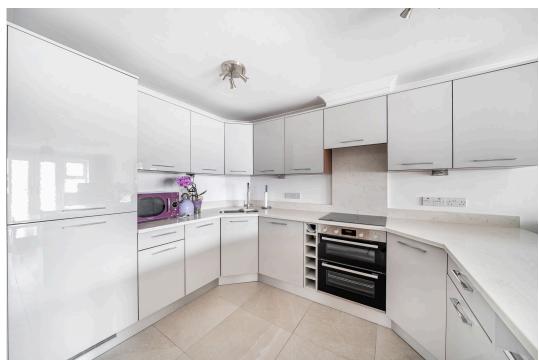

## **ACCOMMODATION**

A stylish two double bedroom apartment offering great quality with extras. Leading off the hallway the property consists of a modern open-plan kitchen with Bosch appliances, and curved Quartz stone worktops, the living room French doors leading outside, a master bedroom with en-suite shower room, second bedroom, and a family bathroom.

• 2 Double Bedrooms, 1 Bathroom, 1 En-Suite, 1 Reception

L.A.B.C Warranty until 2031

· Nu Heat under floor heating

· Direct access to outside space

One Allocated Parking Space

Bosch appliances

- Share Of Freehold - 999 year lease from