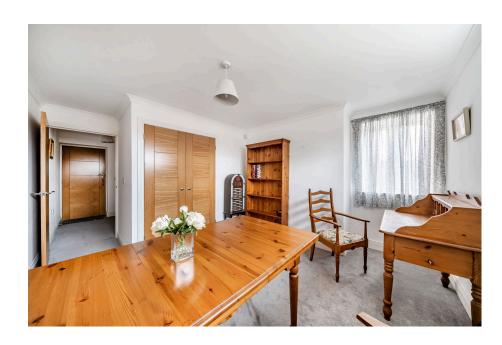

## **ACCOMMODATION**

A stylish two double bedroom apartment offering great quality with extras. Leading off the hallway the property consists of a modern open-plan kitchen with Bosch appliances, and curved Quartz stone worktops, the living room French doors leading outside, a master bedroom with en-suite shower room, second bedroom, and a family bathroom.

Benefitting from double glazed windows throughout, Nu-heat wet underfloor heating system to all rooms, 10 years LABC Warranty from 2022, secure gated remote controlled parking area, one allocated parking space, four visitor bays, a secure cycle store and Share of Freehold.

• 2 Double Bedrooms, 1 Bathroom, 1 En-Suite, 1 Reception

L.A.B.C Warranty until 2031

· Nu Heat under floor heating

· Direct access to outside space

One Allocated Parking Space

Bosch appliances

- Share Of Freehold - 999 year lease from