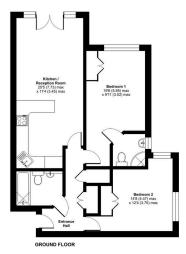

## Eastbourne Road, RH9

Approximate Area = 769 sq ft / 71.4 sq m For identification only - Not to scale

Floor plan produced in accordance with RICS Property Measurement 2nd Edition, Incorporating International Property Measurement Standards (IPMS2 Residential). © ntchecom 2025.