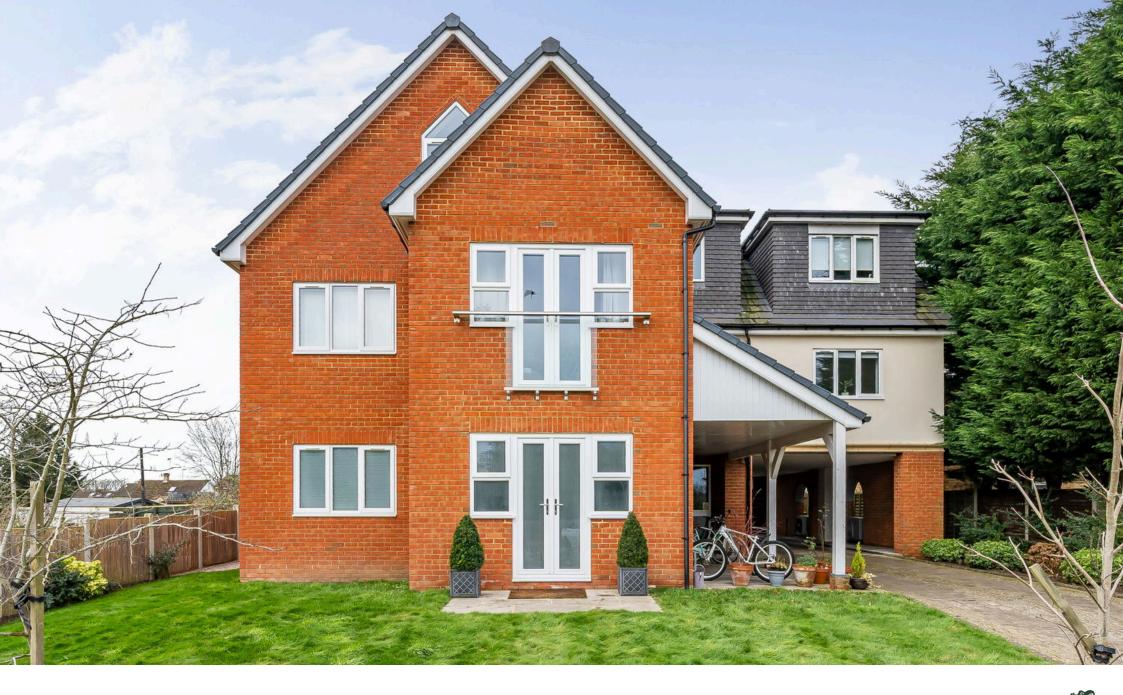

## **ACCOMMODATION**

A stylish two double bedroom apartment offering great quality with extras. Leading off the hallway the property consists of a modern open-plan kitchen with Bosch appliances, and curved Quartz stone worktops, the living room French doors leading outside, a master bedroom with en-suite shower room, second bedroom, and a family bathroom.

Benefitting from double glazed windows throughout, Nu-heat wet underfloor heating system to all rooms, 10 years LABC Warranty from 2022, secure gated remote controlled parking area, one allocated parking space, four visitor bays, a secure cycle store and Share of Freehold.