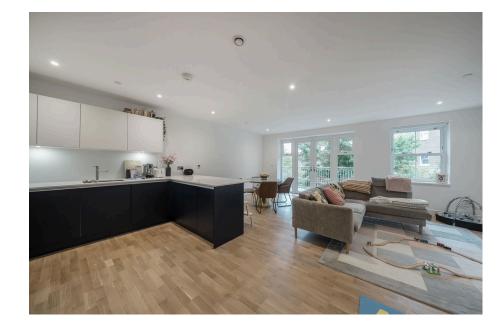

The property can be accessed via a lift or by stairs and comprises of three double bedrooms all with bespoke built-in wardrobes and customised interiors, a family bathroom, ensuite shower room, an open plan kitchen/reception room giving access onto the east-facing balcony via French doors. The fully integrated kitchen includes induction hob with extractor fan, oven, microwave and dishwasher and has the benefit of ample wall and base units offering storage. The main bedroom has the luxury of an ensuite shower room, vanity unit hand basin and W/C with the bedroom benefiting from ample built in wardrobes that create a dressing area. For convenience, the second and the third bedroom have access to a separate family bathroom, which includes a bath with shower over, vanity unit hand basin and W/C. The apartment has plenty of storage with a large coats cupboard, separate shoe cupboard and separate utility cupboard in the hallway.

· Open Plan Kitchen/Reception Room

· Communal Courtyard Gardens

Station

• EPC Rating B

DISCLAIMER. PROPERTY MISDESCRIPTIONS. Whilst every attempt has been made to ensure accuracy of the property details, no responsibility is taken for error, omission or mis-statement. The Agent has not yet tested any apparatus, equipment, fixtures and fittings or services and so cannot verify that they are in working order or fit for the purpose. A buyer is advised to obtain verification from their Solicitor or Surveyor. References to the Tenure of a property are based on information supplied by the Seller. The agent has not had sight of the title documents