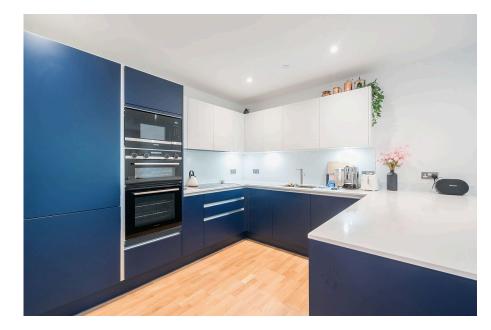

The property can be accessed via a lift or by stairs and comprises of three double bedrooms all with bespoke built-in wardrobes and customised interiors, a family bathroom, ensuite shower room, an open plan kitchen/reception room giving access onto the east-facing balcony via French doors. The fully integrated kitchen includes induction hob with extractor fan, oven, microwave and dishwasher and has the benefit of ample wall and base units offering storage. The main bedroom has the luxury of an ensuite shower room, vanity unit hand basin and W/C with the bedroom benefiting from ample built in wardrobes that create a dressing area. For convenience, the second and the third bedroom have access to a separate family bathroom, which includes a bath with shower over, vanity unit hand basin and W/C. The apartment has plenty of storage with a large coats cupboard, separate shoe cupboard and separate utility cupboard in the hallway.