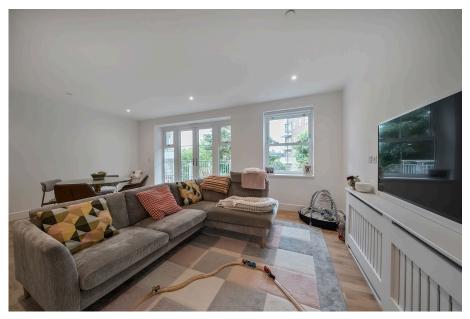

The property can be accessed via a lift or by stairs and comprises of three double bedrooms all with bespoke built-in wardrobes and customised interiors, a family bathroom, ensuite shower room, an open plan kitchen/reception room giving access onto the east-facing balcony via French doors. The fully integrated kitchen includes induction hob with extractor fan, oven, microwave and dishwasher and has the benefit of ample wall and base units offering storage. The main bedroom has the luxury of an ensuite shower room, vanity unit hand basin and W/C with the bedroom benefiting from ample built in wardrobes that create a dressing area. For convenience, the second and the third bedroom have access to a separate family bathroom, which includes a bath with shower over, vanity unit hand basin and W/C. The apartment has plenty of storage with a large coats cupboard, separate shoe cupboard and separate utility cupboard in the hallway.