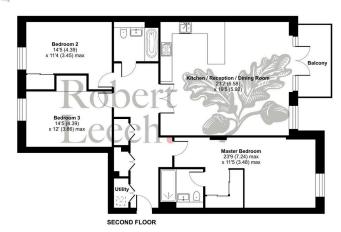

## **ACCOMMODATION**

Located on the second floor of Beecham House within a privately gated development this property was constructed by the highly regarded St William Group, part of Berkeley Homes. With a private balcony overlooking the inner courtyard gardens, the apartment also has the benefit of two allocated parking space in a gated underground car park.

The property can be accessed via a lift or by stairs and comprises of three double bedrooms all with bespoke built-in wardrobes and customised interiors, a family bathroom, ensuite shower room, an open plan kitchen/reception room giving access onto the east-facing balcony via French doors. The fully integrated kitchen includes induction hob with extractor fan, oven, microwave and dishwasher and has the benefit of ample wall and base units offering storage. The main bedroom has the luxury of an ensuite shower room, vanity unit hand basin and W/C with the bedroom benefiting from ample built in wardrobes that create a dressing area. For convenience, the second and the third bedroom have access to a separate family bathroom, which includes a bath with shower over, vanity unit hand basin and W/C. The apartment has plenty of storage with a large coats cupboard, separate shoe cupboard and separate utility cupboard in the hallway.

## Beecham House, Eden Place, Oxted, RH8

Approximate Area = 1286 sq ft / 119.4 sq m

• 3 Double Bedrooms

East-Facing Balcony

· 0.1 Miles From Oxted Mainline Train

· Remaining Building Warranty from 2021

2x Secure Underground Parking Spaces

· Open Plan Kitchen/Reception Room

· Communal Courtyard Gardens

Station

• EPC Rating B

DISCLAIMER. PROPERTY MISDESCRIPTIONS. Whilst every attempt has been made to ensure accuracy of the property details, no responsibility is taken for error, omission or mis-statement. The Agent has not yet tested any apparatus, equipment, fixtures and fittings or services and so cannot verify that they are in working order or fit for the purpose. A buyer is advised to obtain verification from their Solicitor or Surveyor. References to the Tenure of a property are based on information supplied by the Seller. The agent has not had sight of the title documents