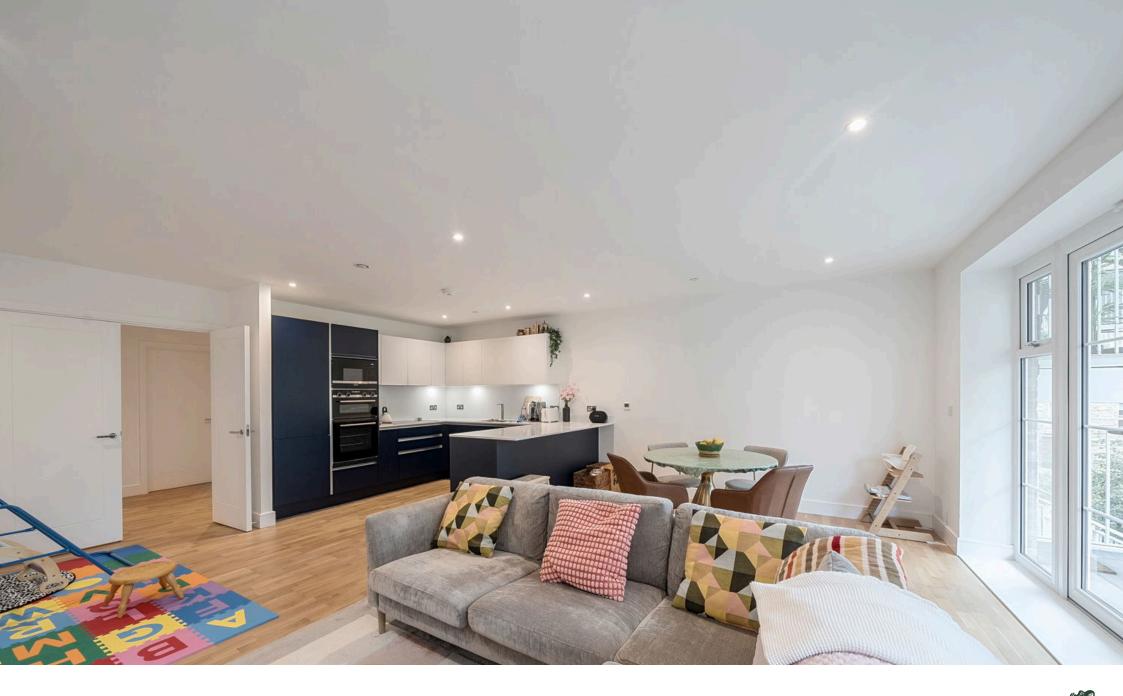

## **ACCOMMODATION**

Located on the second floor of Beecham House within a privately gated development this property was constructed by the highly regarded St William Group, part of Berkeley Homes. With a private balcony overlooking the inner courtyard gardens, the apartment also has the benefit of two allocated parking space in a gated underground car park.

The property can be accessed via a lift or by stairs and comprises of three double bedrooms all with bespoke built-in wardrobes and customised interiors, a family bathroom, ensuite shower room, an open plan kitchen/reception room giving access onto the east-facing balcony via French doors. The fully integrated kitchen includes induction hob with extractor fan, oven, microwave and dishwasher and has the benefit of ample wall and base units offering storage. The main bedroom has the luxury of an ensuite shower room, vanity unit hand basin and W/C with the bedroom benefiting from ample built in wardrobes that create a dressing area. For convenience, the second and the third bedroom have access to a separate family bathroom, which includes a bath with shower over, vanity unit hand basin and W/C. The apartment has plenty of storage with a large coats cupboard, separate shoe cupboard and separate utility cupboard in the hallway.

· Open Plan Kitchen/Reception Room

· Communal Courtyard Gardens

Station

• EPC Rating B

DISCLAIMER. PROPERTY MISDESCRIPTIONS. Whilst every attempt has been made to ensure accuracy of the property details, no responsibility is taken for error, omission or mis-statement. The Agent has not yet tested any apparatus, equipment, fixtures and fittings or services and so cannot verify that they are in working order or fit for the purpose. A buyer is advised to obtain verification from their Solicitor or Surveyor. References to the Tenure of a property are based on information supplied by the Seller. The agent has not had sight of the title documents