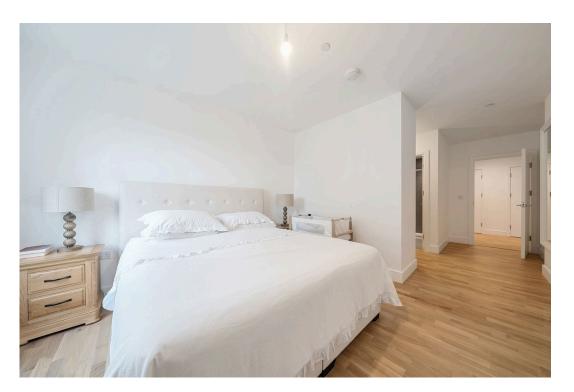

The property can be accessed via a lift or by stairs and comprises of three double bedrooms all with bespoke built-in wardrobes and customised interiors, a family bathroom, ensuite shower room, an open plan kitchen/reception room giving access onto the east-facing balcony via French doors. The fully integrated kitchen includes induction hob with extractor fan, oven, microwave and dishwasher and has the benefit of ample wall and base units offering storage. The main bedroom has the luxury of an ensuite shower room, vanity unit hand basin and W/C with the bedroom benefiting from ample built in wardrobes that create a dressing area. For convenience, the second and the third bedroom have access to a separate family bathroom, which includes a bath with shower over, vanity unit hand basin and W/C. The apartment has plenty of storage with a large coats cupboard, separate shoe cupboard and separate utility cupboard in the hallway.