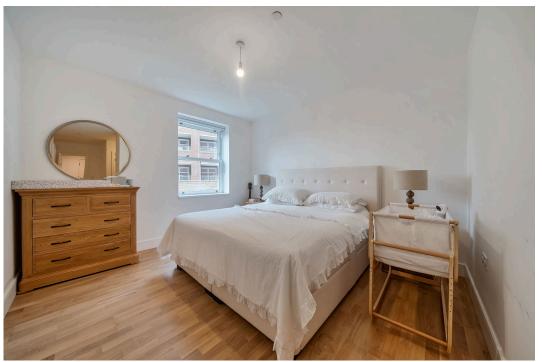

The property can be accessed via a lift or by stairs and comprises of three double bedrooms all with bespoke built-in wardrobes and customised interiors, a family bathroom, ensuite shower room, an open plan kitchen/reception room giving access onto the east-facing balcony via French doors. The fully integrated kitchen includes induction hob with extractor fan, oven, microwave and dishwasher and has the benefit of ample wall and base units offering storage. The main bedroom has the luxury of an ensuite shower room, vanity unit hand basin and W/C with the bedroom benefiting from ample built in wardrobes that create a dressing area. For convenience, the second and the third bedroom have access to a separate family bathroom, which includes a bath with shower over, vanity unit hand basin and W/C. The apartment has plenty of storage with a large coats cupboard, separate shoe cupboard and separate utility cupboard in the hallway.