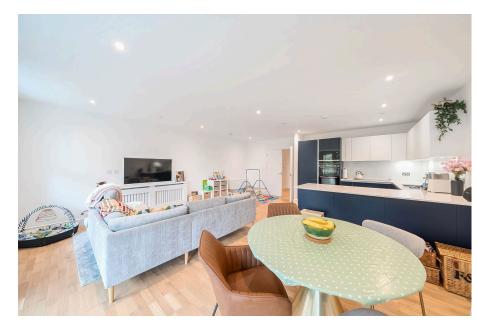

The property can be accessed via a lift or by stairs and comprises of three double bedrooms all with bespoke built-in wardrobes and customised interiors, a family bathroom, ensuite shower room, an open plan kitchen/reception room giving access onto the east-facing balcony via French doors. The fully integrated kitchen includes induction hob with extractor fan, oven, microwave and dishwasher and has the benefit of ample wall and base units offering storage. The main bedroom has the luxury of an ensuite shower room, vanity unit hand basin and W/C with the bedroom benefiting from ample built in wardrobes that create a dressing area. For convenience, the second and the third bedroom have access to a separate family bathroom, which includes a bath with shower over, vanity unit hand basin and W/C. The apartment has plenty of storage with a large coats cupboard, separate shoe cupboard and separate utility cupboard in the hallway.

· Open Plan Kitchen/Reception Room

· Communal Courtyard Gardens

Station

• EPC Rating B

DISCLAIMER. PROPERTY MISDESCRIPTIONS. Whilst every attempt has been made to ensure accuracy of the property details, no responsibility is taken for error, omission or mis-statement. The Agent has not yet tested any apparatus, equipment, fixtures and fittings or services and so cannot verify that they are in working order or fit for the purpose. A buyer is advised to obtain verification from their Solicitor or Surveyor. References to the Tenure of a property are based on information supplied by the Seller. The agent has not had sight of the title documents