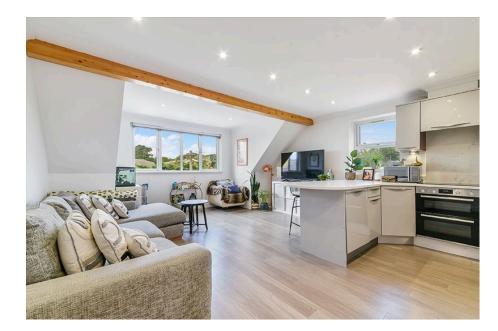

A modern development situated in the beautiful Surrey area, offering all the benefits of modern living with links to the M25 corridor. A second floor contemporary two-bedroom apartment with open plan kitchen/diner lounge area with patio doors and direct access to outside space. Bosch integrated appliances, under floor heating and allocated parking space.

## **ACCOMMODATION**

A stylish one bedroom apartment offering great quality with extras. Leading off the hallway the property consists of a modern open-plan kitchen with Bosch appliances, and curved Quartz stone worktops, a spacious double bedroom, and a separate bathroom.