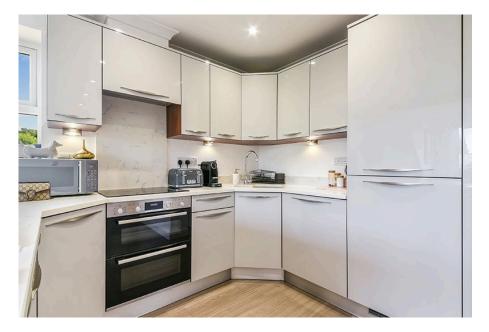

## **ACCOMMODATION**

A stylish one bedroom apartment offering great quality with extras. Leading off the hallway the property consists of a modern open-plan kitchen with Bosch appliances, and curved Quartz stone worktops, a spacious double bedroom, and a separate bathroom.

 Bosch integrated appliances

 Secure Gated Parking

 Secure Cycle Store

 EPC Rating C

 Council Tax Band C

DISCLAIMER. PROPERTY MISDESCRIPTIONS. Whilst every attempt has been made to ensure accuracy of the property details, no responsibility is taken for error, omission or mis-statement. The Agent has not yet tested any apparatus, equipment, fixtures and fittings or services and so cannot verify that they are in working order or fit for the purpose. A buyer is advised to obtain verification from their Solicitor or Surveyor. References to the Tenure of a property are based on information supplied by the Seller. The agent has not had sight of the title documents