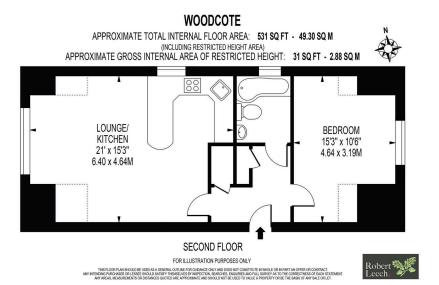

## **ACCOMMODATION**

A stylish one bedroom apartment offering great quality with extras. Leading off the hallway the property consists of a modern open-plan kitchen with Bosch appliances, and curved Quartz stone worktops, a spacious double bedroom, and a separate bathroom.