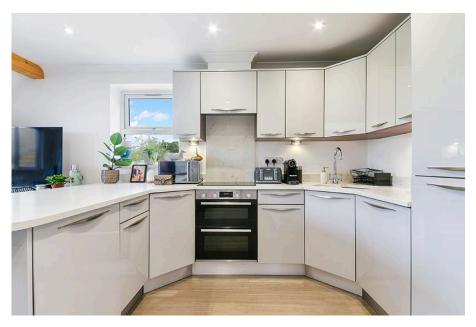

## **ACCOMMODATION**

A stylish one bedroom apartment offering great quality with extras. Leading off the hallway the property consists of a modern open-plan kitchen with Bosch appliances, and curved Quartz stone worktops, a spacious double bedroom, and a separate bathroom.

 Bosch integrated appliances

 Secure Gated Parking

 Secure Cycle Store

 EPC Rating C

 Council Tax Band C

DISCLAIMER. PROPERTY MISDESCRIPTIONS. Whilst every attempt has been made to ensure accuracy of the property details, no responsibility is taken for error, omission or mis-statement. The Agent has not yet tested any apparatus, equipment, fixtures and fittings or services and so cannot verify that they are in working order or fit for the purpose. A buyer is advised to obtain verification from their Solicitor or Surveyor. References to the Tenure of a property are based on information supplied by the Seller. The agent has not had sight of the title documents