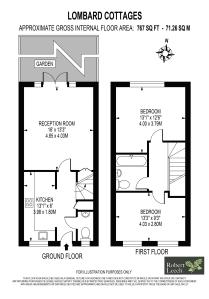

## ACCOMMODATION

Built in 2016, this mid-terraced cottage boasts off-street parking and a private garden. Arranged over two floors the property has the benefit of a fully integrated modern kitchen finished with solid wood worktops and a tiled floor. The reception room to the back, with engineered wood flooring, is flooded with natural light from the french doors, which lead onto the low maintenance garden. The ground floor accommodation is completed with a cloakroom and handy coats cupboard. Benefiting from electric underfloor heating throughout the ground floor and solar panels helping to keep the running costs to a minimum.

Upstairs there are two double bedrooms and a family bathroom including a shower over the bath, W/C and pedestal hand basin.

## OUTSIDE

Allocated parking for two cars, one to the front of the property as well as one to the side.

The rear garden has a good sized patio area perfect for entertaining with the rest of the garden laid to lawn.

- 2 Bedroom, 1 Bathroom, 1 Reception Room
- Under Floor Heating To Ground Floor
  1 mile To Oxted Main Line Station
- Premier Location
- Built in 2016
- Private Garden

- Solar Panels
- 2 Off Street Parking