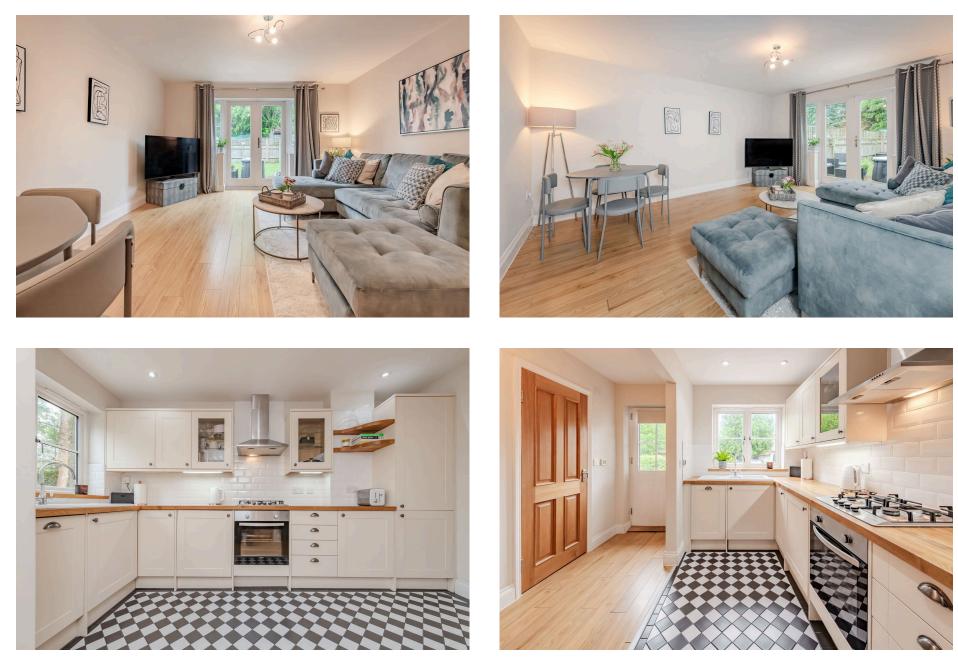

## ACCOMMODATION

Built in 2016, this mid-terraced cottage boasts off-street parking and a private garden. Arranged over two floors the property has the benefit of a fully integrated modern kitchen finished with solid wood worktops and a tiled floor. The reception room to the back, with engineered wood flooring, is flooded with natural light from the french doors, which lead onto the low maintenance garden. The ground floor accommodation is completed with a cloakroom and handy coats cupboard. Benefiting from electric underfloor heating throughout the ground floor and solar panels helping to keep the running costs to a minimum.