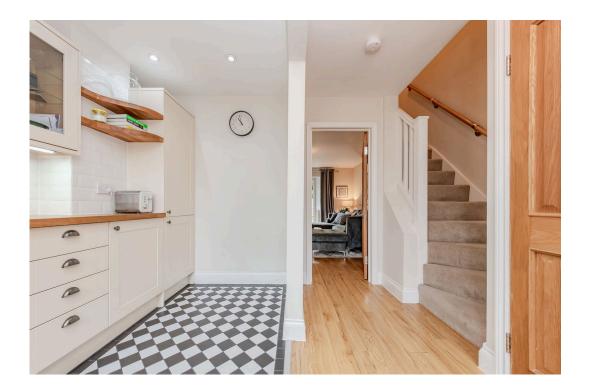

## ACCOMMODATION

Built in 2016, this mid-terraced cottage boasts off-street parking and a private garden. Arranged over two floors the property has the benefit of a fully integrated modern kitchen finished with solid wood worktops and a tiled floor. The reception room to the back, with engineered wood flooring, is flooded with natural light from the french doors, which lead onto the low maintenance garden. The ground floor accommodation is completed with a cloakroom and handy coats cupboard. Benefiting from electric underfloor heating throughout the ground floor and solar panels helping to keep the running costs to a minimum.