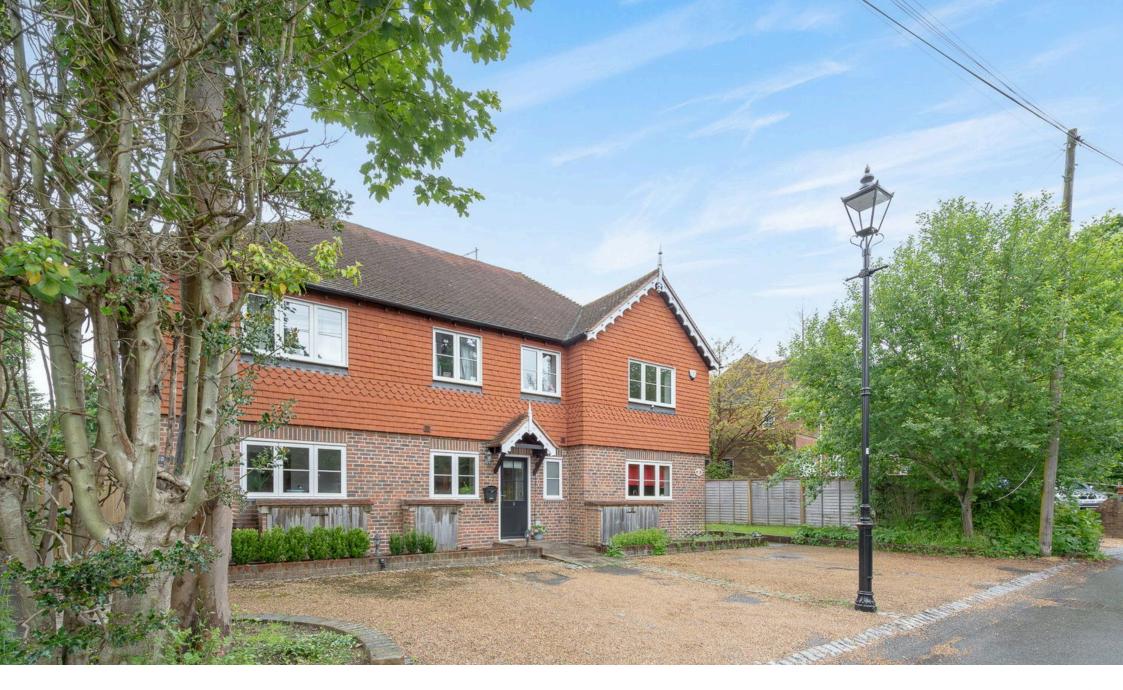

Hookwood Park, Limpsfield, RH8 Guide Price £495,000

🍋 2 🎦 1 🚍 1

Located in one of Limpsfield's most prestigious roads this property represents a rare opportunity to purchase a modern property in the heart of this historic Anglo-Saxon village made up largely of listed properties.

## ACCOMMODATION

Built in 2016, this mid-terraced cottage boasts off-street parking and a private garden. Arranged over two floors the property has the benefit of a fully integrated modern kitchen finished with solid wood worktops and a tiled floor. The reception room to the back, with engineered wood flooring, is flooded with natural light from the french doors, which lead onto the low maintenance garden. The ground floor accommodation is completed with a cloakroom and handy coats cupboard. Benefiting from electric underfloor heating throughout the ground floor and solar panels helping to keep the running costs to a minimum.