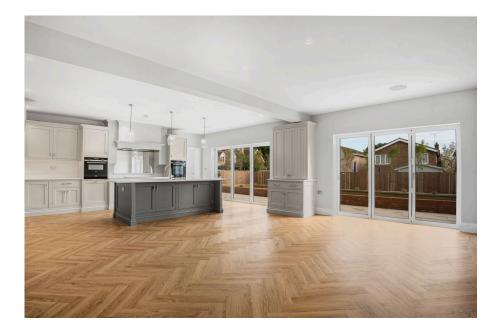

The snug is an intimate space, featuring a stunning media wall with recessed lighting, Cat 6 cabling, an electric fireplace, and double-aspect windows with shutters for privacy.

The open-plan kitchen, living, and dining area is the heart of this home. Designed for both entertaining and everyday use, it includes:

- A handmade, hand-painted Armstrong Jordan kitchen with Hendle and Hendle handles and fittings
- Jim Lawrence lighting throughout
- Siemens StudioLine appliances, including a double oven, induction hob, dishwasher, and full-height fridge and freezer
- · A Qettle hot water and filtered water tap
- · A double butler sink and stained mirror backsplash
- A dedicated coffee station with feature lighting
- · A built-in media wall with an electric fireplace

Bifold doors lead to the professionally landscaped garden, seamlessly blending indoor and outdoor spaces. The kitchen also

Total area: approx. 211.7 sq. metres (2278.6 sq. feet)

- Prime Location: Located on Vantorts Road in the heart of Sawbridgeworth.
- Bespoke Kitchen: Custom Armstrong Jordan kitchen with integrated Siemens
- bloodeafloes.Heating: Throughout the ground floor and in upstairs bathrooms.
- Energy Efficiency: Solar power system with battery, reducing electricity costs by
- Bespoke Oak & Glass Staircase: Stylish, connecting the home with elegance.