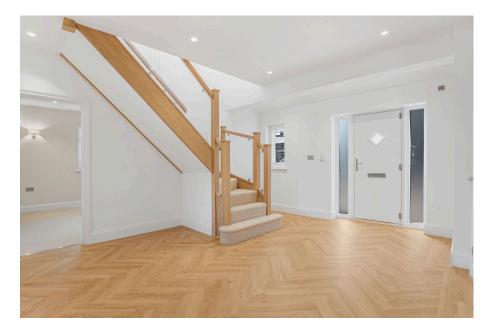

## **Ground Floor**

The hallway sets the tone for the home with its bespoke oak and glass staircase to the right and a custom-built cloakroom with Armstrong Jordan cabinetry and pull-out shoe storage to the left. The integral garage, featuring an electric roller door, is accessible directly from the hallway and offers excellent potential for conversion.