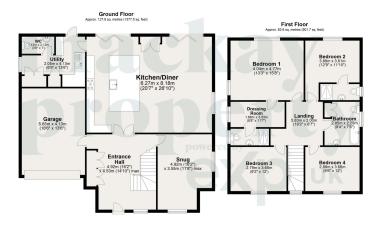

Bifold doors lead to the professionally landscaped garden, seamlessly blending indoor and outdoor spaces. The kitchen also

Total area: approx. 211.7 sq. metres (2278.6 sq. feet)

- Prime Location: Located on Vantorts Road in the heart of Sawbridgeworth.
- Bespoke Kitchen: Custom Armstrong Jordan kitchen with integrated Siemens
- bloodeafloes.Heating: Throughout the ground floor and in upstairs bathrooms.
- Energy Efficiency: Solar power system with battery, reducing electricity costs by
- Bespoke Oak & Glass Staircase: Stylish, connecting the home with elegance.