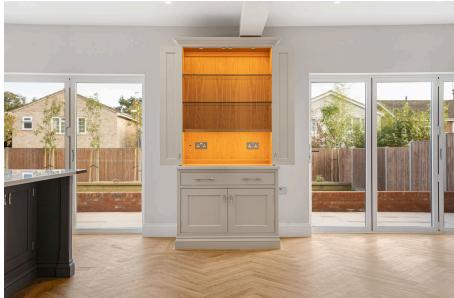

The snug is an intimate space, featuring a stunning media wall with recessed lighting, Cat 6 cabling, an electric fireplace, and double-aspect windows with shutters for privacy.

The open-plan kitchen, living, and dining area is the heart of this home. Designed for both entertaining and everyday use, it includes:

- A handmade, hand-painted Armstrong Jordan kitchen with Hendle and Hendle handles and fittings
- Jim Lawrence lighting throughout
- Siemens StudioLine appliances, including a double oven, induction hob, dishwasher, and full-height fridge and freezer
- · A Qettle hot water and filtered water tap
- · A double butler sink and stained mirror backsplash
- A dedicated coffee station with feature lighting
- · A built-in media wall with an electric fireplace

Bifold doors lead to the professionally landscaped garden, seamlessly blending indoor and outdoor spaces. The kitchen also

Total area: approx. 211.7 sq. metres (2278.6 sq. feet)

- Prime Location: Located on Vantorts Road in the heart of Sawbridgeworth.
- Bespoke Kitchen: Custom Armstrong Jordan kitchen with integrated Siemens
- bloodeafloes.Heating: Throughout the ground floor and in upstairs bathrooms.
- Energy Efficiency: Solar power system with battery, reducing electricity costs by
- Bespoke Oak & Glass Staircase: Stylish, connecting the home with elegance.