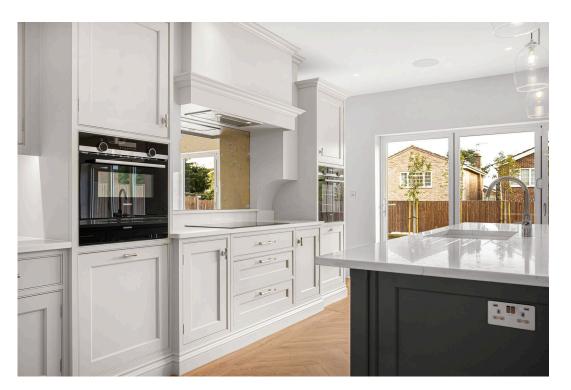

- A handmade, hand-painted Armstrong Jordan kitchen with Hendle and Hendle handles and fittings
- Jim Lawrence lighting throughout
- Siemens StudioLine appliances, including a double oven, induction hob, dishwasher, and full-height fridge and freezer
- · A Qettle hot water and filtered water tap
- · A double butler sink and stained mirror backsplash
- A dedicated coffee station with feature lighting
- · A built-in media wall with an electric fireplace

Bifold doors lead to the professionally landscaped garden, seamlessly blending indoor and outdoor spaces. The kitchen also

Total area: approx. 211.7 sq. metres (2278.6 sq. feet)

- Prime Location: Located on Vantorts Road in the heart of Sawbridgeworth.
- Bespoke Kitchen: Custom Armstrong Jordan kitchen with integrated Siemens
- bloodeafloes.Heating: Throughout the ground floor and in upstairs bathrooms.
- Energy Efficiency: Solar power system with battery, reducing electricity costs by
- Bespoke Oak & Glass Staircase: Stylish, connecting the home with elegance.