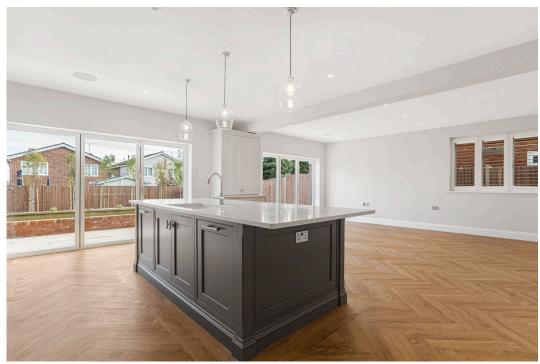

The snug is an intimate space, featuring a stunning media wall with recessed lighting, Cat 6 cabling, an electric fireplace, and double-aspect windows with shutters for privacy.

The open-plan kitchen, living, and dining area is the heart of this home. Designed for both entertaining and everyday use, it includes:

Bifold doors lead to the professionally landscaped garden, seamlessly blending indoor and outdoor spaces. The kitchen also

Total area: approx. 211.7 sq. metres (2278.6 sq. feet)

- Prime Location: Located on Vantorts Road in the heart of Sawbridgeworth.
- Bespoke Kitchen: Custom Armstrong Jordan kitchen with integrated Siemens
- bloodeafloes.Heating: Throughout the ground floor and in upstairs bathrooms.
- Energy Efficiency: Solar power system with battery, reducing electricity costs by
- Bespoke Oak & Glass Staircase: Stylish, connecting the home with elegance.