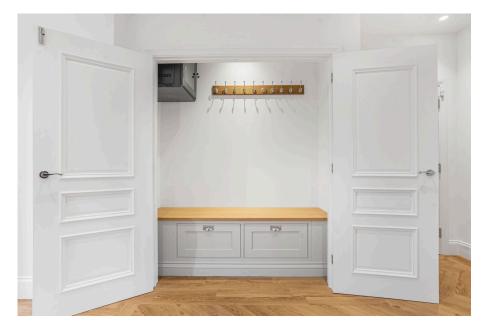

## **Ground Floor**

The hallway sets the tone for the home with its bespoke oak and glass staircase to the right and a custom-built cloakroom with Armstrong Jordan cabinetry and pull-out shoe storage to the left. The integral garage, featuring an electric roller door, is accessible directly from the hallway and offers excellent potential for conversion.