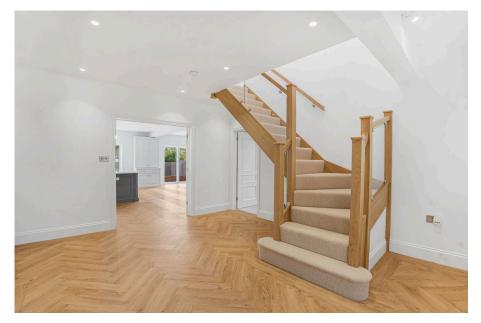

## **Ground Floor**

The hallway sets the tone for the home with its bespoke oak and glass staircase to the right and a custom-built cloakroom with Armstrong Jordan cabinetry and pull-out shoe storage to the left. The integral garage, featuring an electric roller door, is accessible directly from the hallway and offers excellent potential for conversion.