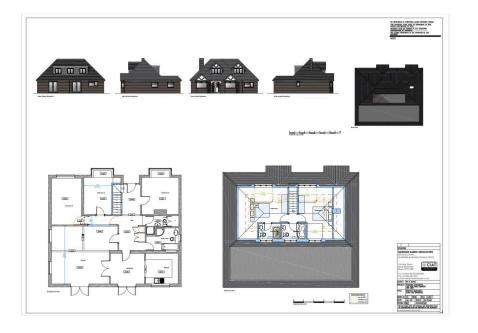

CHRISTOPHER WOOD EXP UK

@ christopher.wood@exp.uk.com

christopherwood.exp.uk.com

01494 623 101

Detached home

- Planning permission ref PL/ 24/0675/FA
- 3 double bedrooms
- 2 Bathrooms
- Secluded plot of 0.22 of an acre
- Detached garage with separate parking to rear
- Views to the front of countryside
- Driveway parking
- approx. 1 mile to Chesham metropolitan line station
- Please quote CW0111

A wonderful detached home sitting on a generous plot of circa 0.19 of an acre, overlooking countryside, with a detached garage to the rear and planning permission to convert the loft into habitable space to create a 5 bedroom home.....