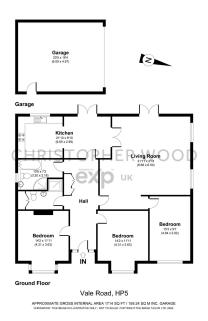

CHRISTOPHER WOOD EXP UK

@ christopher.wood@exp.uk.com

christopherwood.exp.uk.com

01494 623 101

Detached home

- Planning permission ref PL/ 24/0675/FA
- 3 double bedrooms
- 2 Bathrooms
- Secluded plot of 0.22 of an acre
- Detached garage with separate parking to rear
- Views to the front of countryside
- Driveway parking
- approx. 1 mile to Chesham metropolitan line station
- Please quote CW0111

A wonderful detached home sitting on a generous plot of circa 0.19 of an acre, overlooking countryside, with a detached garage to the rear and planning permission to convert the loft into habitable space to create a 5 bedroom home.....