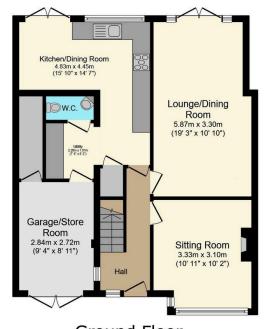

Ground Floor Floor area 72.4 m² (779 sq.ft.)

Floor area 35.4 m² (381 sq.ft.)

TOTAL: 107.8 m<sup>2</sup> (1,160 sq.ft.)

This floor plan is for illustrative purposes only. It is not drawn to scale. Any measurements, floor areas (including any total floor area), openings and orientations are approximate. No details are guaranteed, they cannot be relied upon for any purpose and do not form any part of any agreement. No liability is taken for any error, omission or misstatement. A party must rely upon its own inspection(s). Powered by www.Propertybox.io

The property comprises of a hall, two large reception rooms and a kitchen / dining area, utility room and downstairs W.C. and a garage store to the ground floor.

To the first floor there are three bedrooms re-fitted family bathroom.