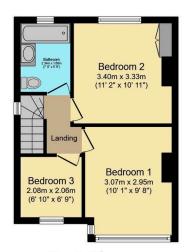

Ground Floor Floor area 72.4 m² (779 sq.ft.)

Floor area 35.4 m² (381 sq.ft.)

TOTAL: 107.8 m<sup>2</sup> (1,160 sq.ft.)

This floor plan is for illustrative purposes only. It is not drawn to scale. Any measurements, floor areas (including any total floor area), openings and orientations are approximate. No details are guaranteed, they cannot be relied upon for any purpose and do not form any part of any agreement. No liability is taken for any error, omission or misstatement. A party must rely upon its own inspection(s). Powered by www.Propertybox.io

The property comprises of a hall, two large reception rooms and a kitchen / dining area, utility room and downstairs W.C. and a garage store to the ground floor.

To the first floor there are three bedrooms re-fitted family bathroom.