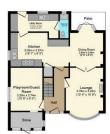

Ground Floor Floor area 69.0 m<sup>2</sup> (743 sq.ft.)

Second Floor Floor area 22.9 m<sup>2</sup> (247 sq.ft.)

TOTAL: 176.5 m<sup>2</sup> (1,900 sq.ft.) This floor plan is for illustrative purposes only. It is not drawn to

First Floor Floor area 53.6 m² (577 sq.ft.)

Outbuilding Floor area 31.0 m² (333 sq.ft.)

This floor plan is for illustrative purposes only. It is not drawn to scale. Any measurements, floor areas (including any total floor area), openings and orientations are approximate. No details are guaranteed, they cannot be relied upon for any purpose and do not form any part of any agreement. No liability is taken for any error, omission or misstatement. A party must rely upon its own inspection(s). Powerd by www.Propertybox.lo