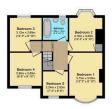

Ground Floor Floor area 69.0 m<sup>2</sup> (743 sq.ft.)

Second Floor Floor area 22.9 m<sup>2</sup> (247 sq.ft.)

TOTAL: 176.5 m<sup>2</sup> (1,900 sq.ft.) This floor plan is for illustrative purposes only. It is not drawn to

First Floor Floor area 53.6 m² (577 sq.ft.)

Outbuilding Floor area 31.0 m² (333 sq.ft.)

This floor plan is for illustrative purposes only. It is not drawn to scale. Any measurements, floor areas (including any total floor area), openings and orientations are approximate. No details are guaranteed, they cannot be relied upon for any purpose and do not form any part of any agreement. No liability is taken for any error, omission or misstatement. A party must rely upon its own inspection(s). Powerd by www.Propertybox.lo

To the first floor there are five bedrooms, four double rooms plus a fifth bedroom currently set as a study. Refitted bathroom with feature freestanding bath. Stairs to a loft room with 'Velux' style

roof window to the rear, excellent storage area.