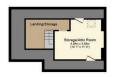

Ground Floor Floor area 69.0 m<sup>2</sup> (743 sq.ft.)

Second Floor Floor area 22.9 m<sup>2</sup> (247 sq.ft.)

TOTAL: 176.5 m<sup>2</sup> (1,900 sq.ft.) This floor plan is for illustrative purposes only. It is not drawn to

First Floor Floor area 53.6 m² (577 sq.ft.)

Outbuilding Floor area 31.0 m² (333 sq.ft.)

This floor plan is for illustrative purposes only. It is not drawn to scale. Any measurements, floor areas (including any total floor area), openings and orientations are approximate. No details are guaranteed, they cannot be relied upon for any purpose and do not form any part of any agreement. No liability is taken for any error, omission or misstatement. A party must rely upon its own inspection(s). Powerd by www.Propertybox.lo

To the first floor there are five bedrooms, four double rooms plus a fifth bedroom currently set as a study. Refitted bathroom with feature freestanding bath. Stairs to a loft room with 'Velux' style

roof window to the rear, excellent storage area.