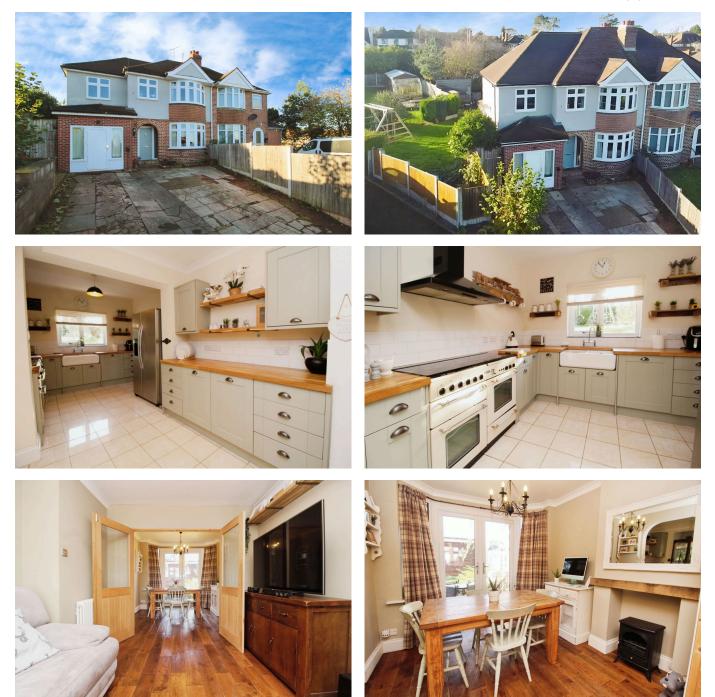

## 24 Heathfield Crescent, Kidderminster

Guide Price £350,000

🍋 5 🚰 1 🚘 3

## PHIL COOK

@ phil.cook@exp.uk.com
# philcook.exp.uk.com
C 07508 423 891

- Quote Reference PC0649
- · Bewdley Side of Kidderminster
- Cul De Sac Location.
- Garden to Rear and Side and Driveway
- Good Size Family Home to Suit a Larger family

- Sought After Location off Greatfield Road
- · Extension to the Side of the Property
- Five Bedrooms plus Further ground Floor Guest Room/Playroom
- Lounge, Dining Room, Kitchen, Utility Room and Downstairs Shower Room
- Hit the 'Request Details' or 'Email Agent' button to secure your viewing now!

Quote Agent Ref. PC0649. Hit 'Request Details'/'Email Agent' to secure a viewing now! Well presented five bedroom family home located on a quiet residential cul-de-sac close to all local amenities to the Bewdley side of Kidderminster. The property comprises of a hall, two reception rooms plus a guest room/play room, a kitchen opening to the dining area, utility room and downstairs shower room W.C. extended to side.