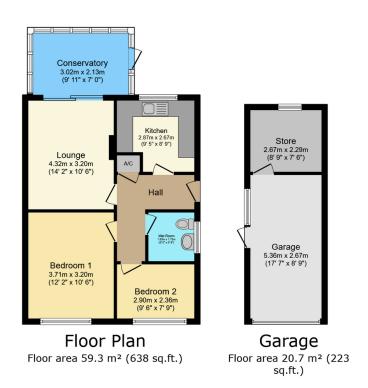

- Attractive Two Bed Semi Detached Bungalow
- Pleasant Head of Cul-De-Sac Location
- Elegant Conservatory
- Gas Central Heating with New Boiler
- · Shower/Wet Room

TOTAL: 80.0 m<sup>2</sup> (861 sq.ft.)

This floor plan is for illustrative purposes only. It is not drawn to scale. Any measurements, floor areas (including any total floor area), openings and orientations are approximate. No details are guaranteed, they cannot be relied upon for any purpose and do not form any part of any agreement. No liability is taken for any error, omission or misstatement. A party must rely upon its own inspection(s). Powered by www.Propertybox.io