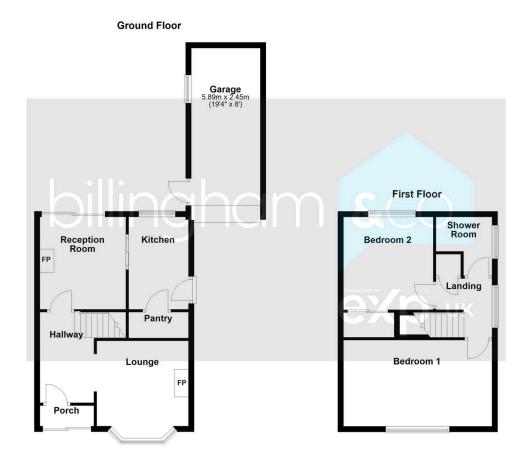

Sure to attract a first time buyer, this immaculate home with NO UPWARD CHAIN is in need of modernisation and comprises of spacious accommodation to include two reception rooms, kitchen with large pantry, TWO DOUBLE bedrooms, wet room and garage. To the front is a driveway and garden. Located in the ever popular Russell's Hall area with good schools, amenities and hospital on the doorstep an early viewing is recommended to avoid disappointment!