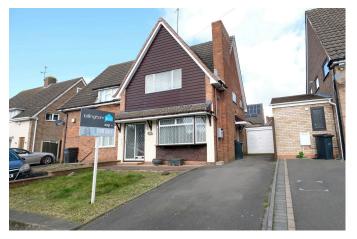

## Maitland Road, Dudley, DY1 2NU

Offers Over £200,000

- TWO DOUBLE BEDROOMS
- TWO RECEPTION ROOMS
- GARAGE
- LOTS OF STORAGE SPACE
- CLOSE TO SHOPS, SCHOOLS AND **HOSPITAL**

- IMMACULATE PROPERTY IN NEED OF MODERNISATION
- DRIVEWAY
- REFITTED WET ROOM
- POPULAR RUSSELL'S HALL ESTATE
- NO UPWARD CHAIN

Sure to attract a first time buyer, this immaculate home with NO UPWARD CHAIN is in need of modernisation and comprises of spacious accommodation to include two reception rooms, kitchen with large pantry, TWO DOUBLE bedrooms, wet room and garage. To the front is a driveway and garden. Located in the ever popular Russell's Hall area with good schools, amenities and hospital on the doorstep an early viewing is recommended to avoid disappointment!