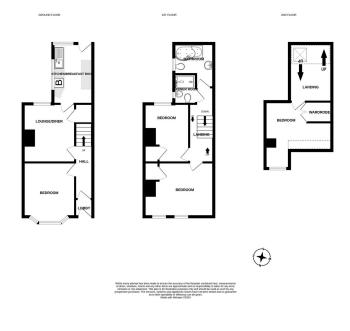

Floor Area 1076 sq. ft.

**Tenure** Freehold

Service Charge £0 per annum

**Ground Rent** £0 per annum