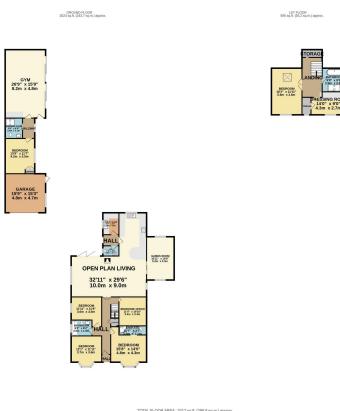

- Situated in exclusive Moor Lane, Hutton
- · Spacious lawned gardens
- Home office
- Home gym

Viewing highly recommended

While every starting has been made some the accuracy of the foosphar constrained here, measurements of doors, windows, rooms and any other items are approximate and on responsibility is taken for any error, cression on measurement. This plan is for illustrate pumpose enty and other base most been tested and to garantee as to their operative, constrained appliances shown have no been tested and to garantee as to their operative, constrained appliances and any other tested and to garantee as to their operative of entypications and appliances and any other tested and to garantee as to their operative of entypications and appliances and applications and applications and the planet as to the start of the star

Stunning detached residence situated in the heart of Hutton on exclusive Moor Lane. Uniquely, this property boasts separate living accommodation to the main residence which is ideal for both multi generational living and potentially for a home run business. The ground floor of the main residence consists of an open plan lounge/diner/family room with modern kitchen, utility room, downstairs cloakroom, four spacious bedrooms, one with ensuite, family bathroom and games room. In addition, the upper floor is a dedicated master suite, comprising of master bedroom, master bathroom, dressing room and additional storage. The annex within the grounds

@ jenny.baines@exp.uk.com 🌐 jennybaines.exp.uk.com 07861 418 900

has an open plan lounge/kitchen/diner, currently used as an impressive gym, bedroom and bathroom, all adapted to provide separate accommodation within the private grounds. The property is within walking distance of local schools, shops and amenities and is Freehold. To view, please quote JB0397 when calling to arrange