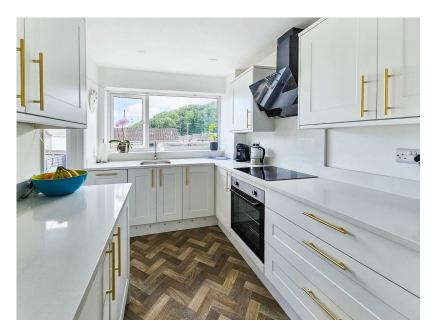

## HEATHER PORTER

**Lower Compton, Plymouth, Devon, PL3 5ET** £250,000

🍋 3 🚰 1 🚍 1

- QUOTE REFERENCE HP0686
  BRIGHT, SPACIOUS SEMI-DETACHED HOME IN POPULAR LOCATION
   LARGE LOUNGE/DINING
   NEWLY FITTED KITCHEN
- LARGE LOUNGE/DINING ROOM
- THREE BEDROOMS
- NEW FLOORING
  THROUGHOUT
- GARDEN TO THE FRONT, 
  SINGLE GARAGE WITH LOW MAINTENANCE SOUTH-FACING GARDEN TO THE REAR
   SINGLE GARAGE WITH
   UTILITY SPACE

WITH INTEGRATED

BATHROOM SUITE WITH SHOWER OVER BATH

• GAS CH & uPVC DOUBLE

• NEW THREE PIECE

**APPLIANCES** 

GLAZING

If it's a light, bright and airy home you are looking for, with a large lounge/dining room, recently fitted kitchen & bathroom and three good sized bedrooms, this has it all. Semi detached house, front garden and south-facing, low maintenance to the rear with a single garage, in the heart of Lower Compton. Book a viewing today - quote reference HP0686.