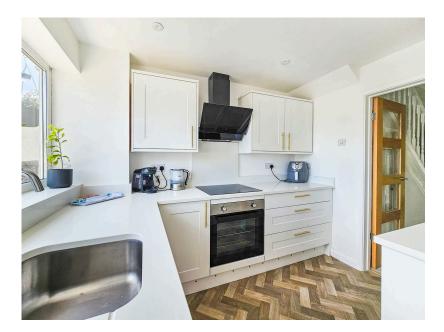

## HEATHER PORTER

**Lower Compton, Plymouth, Devon, PL3 5ET** £250,000

🍋 3 🚰 1 🚍 1

- QUOTE REFERENCE HP0686
  BRIGHT, SPACIOUS SEMI-DETACHED HOME IN POPULAR LOCATION
   LARGE LOUNGE/DINING
   NEWLY FITTED KITCHEN
- LARGE LOUNGE/DINING ROOM
- THREE BEDROOMS
- NEW FLOORING
  THROUGHOUT
- GARDEN TO THE FRONT, 
  SINGLE GARAGE WITH LOW MAINTENANCE SOUTH-FACING GARDEN TO THE REAR
   SINGLE GARAGE WITH
   UTILITY SPACE

WITH INTEGRATED

BATHROOM SUITE WITH SHOWER OVER BATH

• GAS CH & uPVC DOUBLE

• NEW THREE PIECE

**APPLIANCES** 

GLAZING

If it's a light, bright and airy home you are looking for, with a large lounge/dining room, recently fitted kitchen & bathroom and three good sized bedrooms, this has it all. Semi detached house, front garden and south-facing, low maintenance to the rear with a single garage, in the heart of Lower Compton. Book a viewing today - quote reference HP0686.