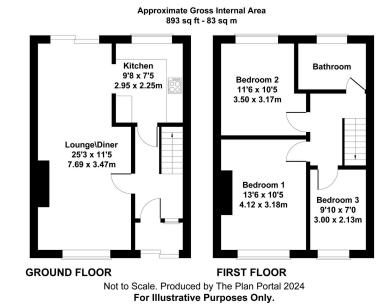

## HEATHER PORTER

**Lower Compton, Plymouth, Devon, PL3 5ET** £250,000

🍋 3 🚰 1 🚍 1

- QUOTE REFERENCE HP0686
  BRIGHT, SPACIOUS SEMI-DETACHED HOME IN POPULAR LOCATION
   LARGE LOUNGE/DINING
   NEWLY FITTED KITCHEN
- LARGE LOUNGE/DINING ROOM
- THREE BEDROOMS
- NEW FLOORING
  THROUGHOUT
- GARDEN TO THE FRONT, 
  SINGLE GARAGE WITH LOW MAINTENANCE SOUTH-FACING GARDEN TO THE REAR
   SINGLE GARAGE WITH
   UTILITY SPACE

WITH INTEGRATED

BATHROOM SUITE WITH SHOWER OVER BATH

• GAS CH & uPVC DOUBLE

• NEW THREE PIECE

**APPLIANCES** 

GLAZING

If it's a light, bright and airy home you are looking for, with a large lounge/dining room, recently fitted kitchen & bathroom and three good sized bedrooms, this has it all. Semi detached house, front garden and south-facing, low maintenance to the rear with a single garage, in the heart of Lower Compton. Book a viewing today - quote reference HP0686.