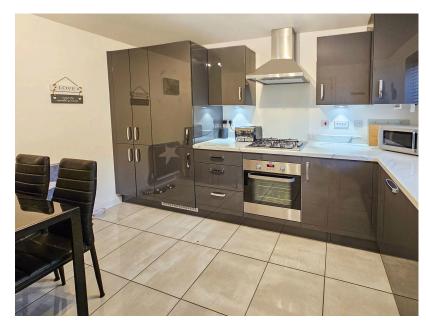

• KITCHEN/BREAKFAST ROOM • THREE BEDROOMS WITH INTEGRATED **APPLIANCES** 

• MASTER EN-SUITE, FAMILY • LARGER THAN AVERAGE **BATHROOM & CLOAKROOM** 

SOUTH FACING REAR **GARDEN** 

 DRIVEWAY PARKING FOR TWO VEHICLES

• GAS CH, DOUBLE GLAZING

 NHBC WARRANTY **REMAINING** 

QUOTE HP0686 TO VIEW

We are delighted to present to the market this exceptionally well presented semi detached home located within the Redwood Heights development in Plympton. Constructed in 2018 the property is completed to a high specification to include a modern high gloss kitchen with integrated appliances. We highly recommend an internal inspection to appreciate the size and standard of accommodation available.