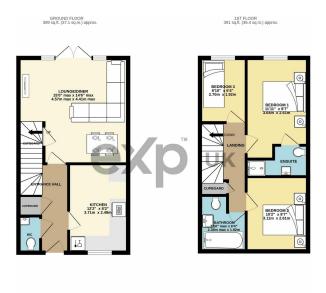

TOTAL FLOOR AREA: "781 sq.ft. ("7.8 5 sq.ft. m) approx.

White every stempt has been much to resurt the accuracy of the floorplan consistent elem, research of doors, vindoors, sooms and siny other terms are represented and no responsibility in steer for the syr exert, remains or rem southerest. The figure is the floorplan floorplan and no responsibility in steer for the syr exert, prespective purchaser. The services, systems and applicances shown have not been scared and no guisantee as to their operation of exercises can be given.