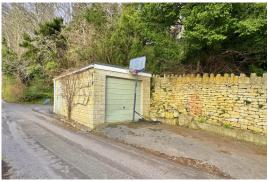

## **EXTERNALLY**

The property benefits from a detached garage and off street parking for three further vehicles to the front. The generous south-facing rear garden has been landscaped creating a fabulous terrace ideal for entertaining and alfresco dining whilst taking in the wonderful view, with a lower terrace providing great space for reclining and relaxing by the rustic home-made bar. The lower lawn has been levelled to cater for the footballers in the family with a secluded corner also providing space for a trampoline. Planning consent includes permitted development for a garden office.