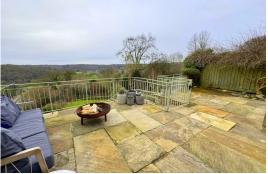

## **EXTERNALLY**

The property benefits from a detached garage and off street parking for three further vehicles to the front. The generous south-facing rear garden has been landscaped creating a fabulous terrace ideal for entertaining and alfresco dining whilst taking in the wonderful view, with a lower terrace providing great space for reclining and relaxing by the rustic home-made bar. The lower lawn has been levelled to cater for the footballers in the family with a secluded corner also providing space for a trampoline. Planning consent includes permitted development for a garden office.

## **LOCATION**

Surrounded by wonderful open countryside and woodland, Murhill occupies a fine semirural position on the desirable south eastern outskirts of the city, and enjoys a fabulous sunny aspect throughout the day.Bath (approximately four miles away) and the historical town of Bradford-On-Avon (approximately two miles away) are both within easy driving distance with a regular bus service, and the train service from Avoncliff is walkable in 15 minutes. Murhill is well served by excellent primary schools in Winsley and Freshford, and there is good choice for secondary schools in nearby Bradford-on-Avon and Bath. Amenities in Winsley also include the popular Seven Stars pub and farm shop and café at Hartley Farm.