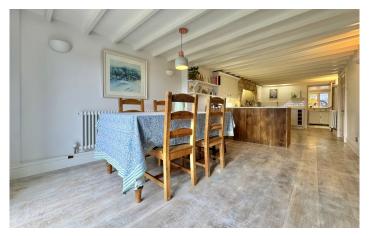

## ACCOMMODATION

entrance hall cloakroom 26ft kitchen dining room large sitting family room three double bedrooms family bathroom with bath and shower cubicle loft storage with two Velux windows detached garage