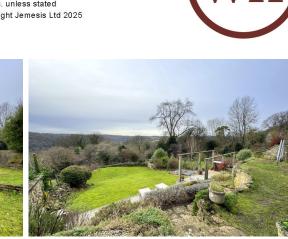

## **EXTERNALLY**

The property benefits from a detached garage and off street parking for three further vehicles to the front. The generous south-facing rear garden has been landscaped creating a fabulous terrace ideal for entertaining and alfresco dining whilst taking in the wonderful view, with a lower terrace providing great space for reclining and relaxing by the rustic home-made bar. The lower lawn has been levelled to cater for the footballers in the family with a secluded corner also providing space for a trampoline. Planning consent includes permitted development for a garden office.

## **LOCATION**

Surrounded by wonderful open countryside and woodland, Murhill occupies a fine semirural position on the desirable south eastern outskirts of the city, and enjoys a fabulous sunny aspect throughout the day.Bath (approximately four miles away) and the historical town of Bradford-On-Avon (approximately two miles away) are both within easy driving distance with a regular bus service, and the train service from Avoncliff is walkable in 15 minutes. Murhill is well served by excellent primary schools in Winsley and Freshford, and there is good choice for secondary schools in nearby Bradford-on-Avon and Bath. Amenities in Winsley also include the popular Seven Stars pub and farm shop and café at Hartley Farm.