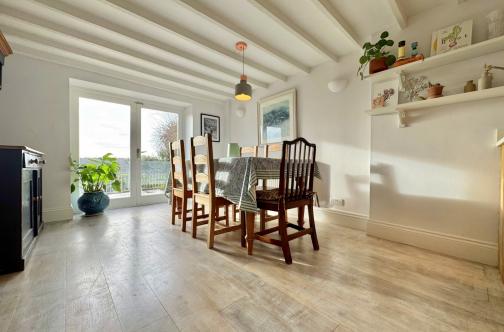

## ACCOMMODATION

entrance hall cloakroom 26ft kitchen dining room large sitting family room three double bedrooms family bathroom with bath and shower cubicle loft storage with two Velux windows detached garage