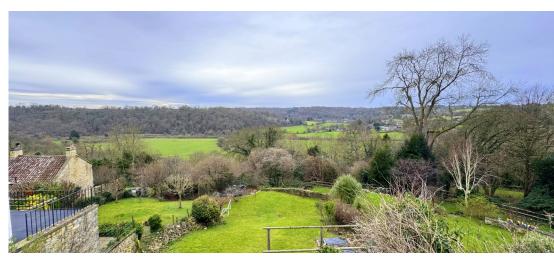

## **EXTERNALLY**

The property benefits from a detached garage and off street parking for three further vehicles to the front. The generous south-facing rear garden has been landscaped creating a fabulous terrace ideal for entertaining and alfresco dining whilst taking in the wonderful view, with a lower terrace providing great space for reclining and relaxing by the rustic home-made bar. The lower lawn has been levelled to cater for the footballers in the family with a secluded corner also providing space for a trampoline. Planning consent includes permitted development for a garden office.

## **LOCATION**

Surrounded by wonderful open countryside and woodland, Murhill occupies a fine semirural position on the desirable south eastern outskirts of the city, and enjoys a fabulous sunny aspect throughout the day.Bath (approximately four miles away) and the historical town of Bradford-On-Avon (approximately two miles away) are both within easy driving distance with a regular bus service, and the train service from Avoncliff is walkable in 15 minutes. Murhill is well served by excellent primary schools in Winsley and Freshford, and there is good choice for secondary schools in nearby Bradford-on-Avon and Bath. Amenities in Winsley also include the popular Seven Stars pub and farm shop and café at Hartley Farm.