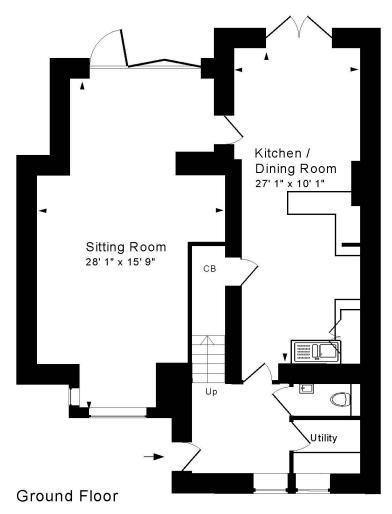

## ACCOMMODATION

entrance hall cloakroom 26ft kitchen dining room large sitting family room three double bedrooms family bathroom with bath and shower cubicle loft storage with two Velux windows detached garage