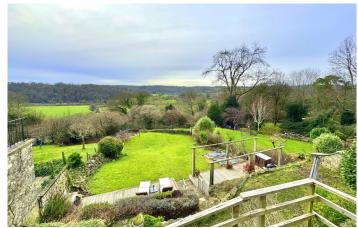

## **EXTERNALLY**

The property benefits from a detached garage and off street parking for three further vehicles to the front. The generous south-facing rear garden has been landscaped creating a fabulous terrace ideal for entertaining and alfresco dining whilst taking in the wonderful view, with a lower terrace providing great space for reclining and relaxing by the rustic home-made bar. The lower lawn has been levelled to cater for the footballers in the family with a secluded corner also providing space for a trampoline. Planning consent includes permitted development for a garden office.