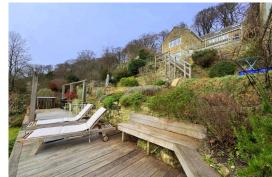

## **EXTERNALLY**

The property benefits from a detached garage and off street parking for three further vehicles to the front. The generous south-facing rear garden has been landscaped creating a fabulous terrace ideal for entertaining and alfresco dining whilst taking in the wonderful view, with a lower terrace providing great space for reclining and relaxing by the rustic home-made bar. The lower lawn has been levelled to cater for the footballers in the family with a secluded corner also providing space for a trampoline. Planning consent includes permitted development for a garden office.