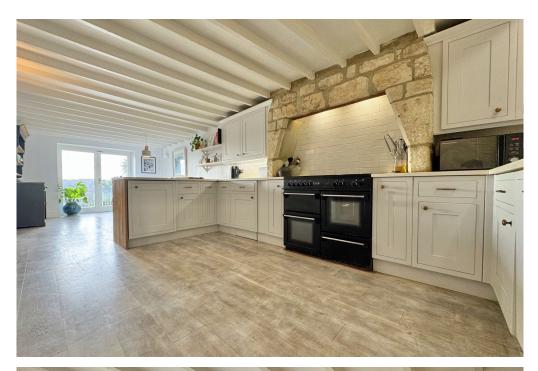

## ACCOMMODATION

entrance hall cloakroom 26ft kitchen dining room large sitting family room three double bedrooms family bathroom with bath and shower cubicle loft storage with two Velux windows detached garage