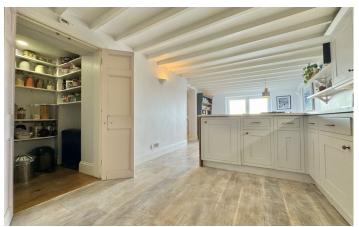

## ACCOMMODATION

entrance hall cloakroom 26ft kitchen dining room large sitting family room three double bedrooms family bathroom with bath and shower cubicle loft storage with two Velux windows detached garage