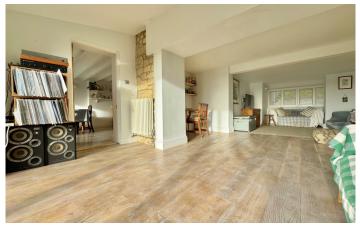

## ACCOMMODATION

entrance hall cloakroom 26ft kitchen dining room large sitting family room three double bedrooms family bathroom with bath and shower cubicle loft storage with two Velux windows detached garage