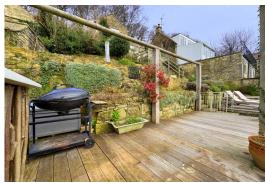

## **EXTERNALLY**

The property benefits from a detached garage and off street parking for three further vehicles to the front. The generous south-facing rear garden has been landscaped creating a fabulous terrace ideal for entertaining and alfresco dining whilst taking in the wonderful view, with a lower terrace providing great space for reclining and relaxing by the rustic home-made bar. The lower lawn has been levelled to cater for the footballers in the family with a secluded corner also providing space for a trampoline. Planning consent includes permitted development for a garden office.