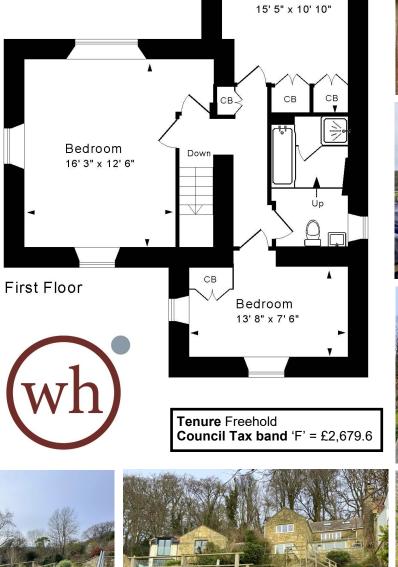

## ACCOMMODATION

entrance hall cloakroom 26ft kitchen dining room large sitting family room three double bedrooms family bathroom with bath and shower cubicle loft storage with two Velux windows detached garage

Bedroom