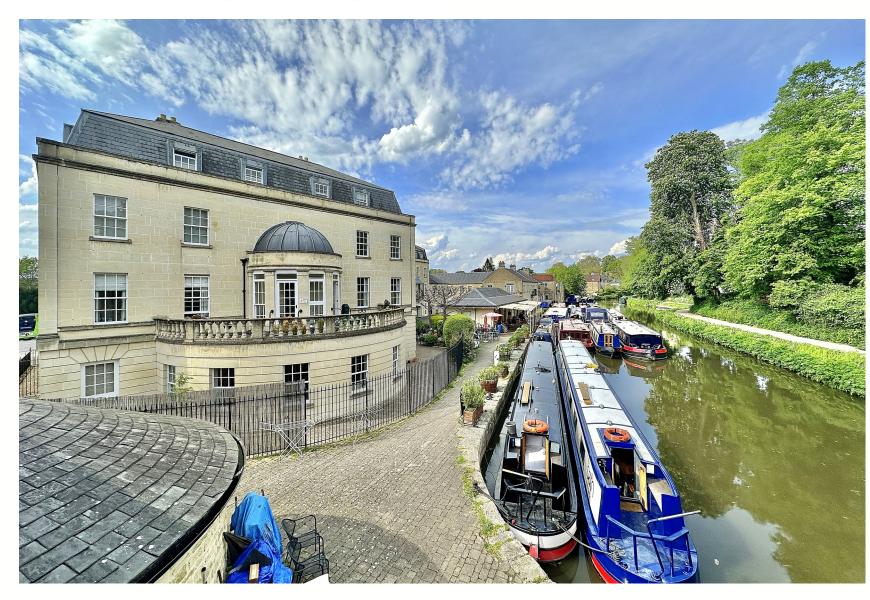

# Guide Price£190,00044 The Moorings, Sydney Wharf, Bath, BA2 4AZ

A lovely third floor apartment, accessed by lift or staircase, in this over-60s development toward sthe bottom of Bathwick Hill, with views over the Kennet & Avon canal and no onward chain. The flat has been well maintained, with a modern shower room and fitted kitchen, and residents have access to a communal sitting room, terrace, laundry and guest bedroom, along with a pull-cord alert system and on site manager.

#### LOCATION

The Moorings is conveniently placed within one of the most desirable areas in the city. It is close to the Tesco Express and is well served by frequent buses to Bath Spa Railway Station and the city centre, less than a mile away. Lovely walks along the Kennet and Avon Canal, through National Trust Land and Sydney Gardens are also very near at hand.