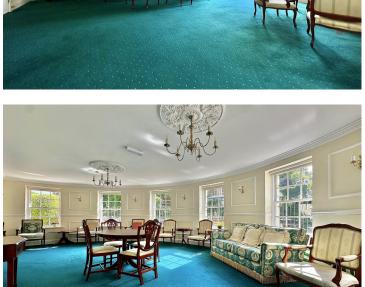

# Guide Price£190,00044 The Moorings, Sydney Wharf, Bath, BA2 4AZ

A lovely third floor apartment, accessed by lift or staircase, in this over-60s development toward sthe bottom of Bathwick Hill, with views over the Kennet & Avon canal and no onward chain. The flat has been well maintained, with a modern shower room and fitted kitchen, and residents have access to a communal sitting room, terrace, laundry and guest bedroom, along with a pull-cord alert system and on site manager.

#### ACCOMMODATION

entrance hall with storage cupboard sitting/dining room with canal views kitchen with integrated appliances double bedroom, again with canal views modern shower room

#### EXTERNALLY

The residents have access to a very pleasant, enclosed terrace which is accessed from the communal sitting room. The apartment benefits from access to shared gated parking for residents and guests.