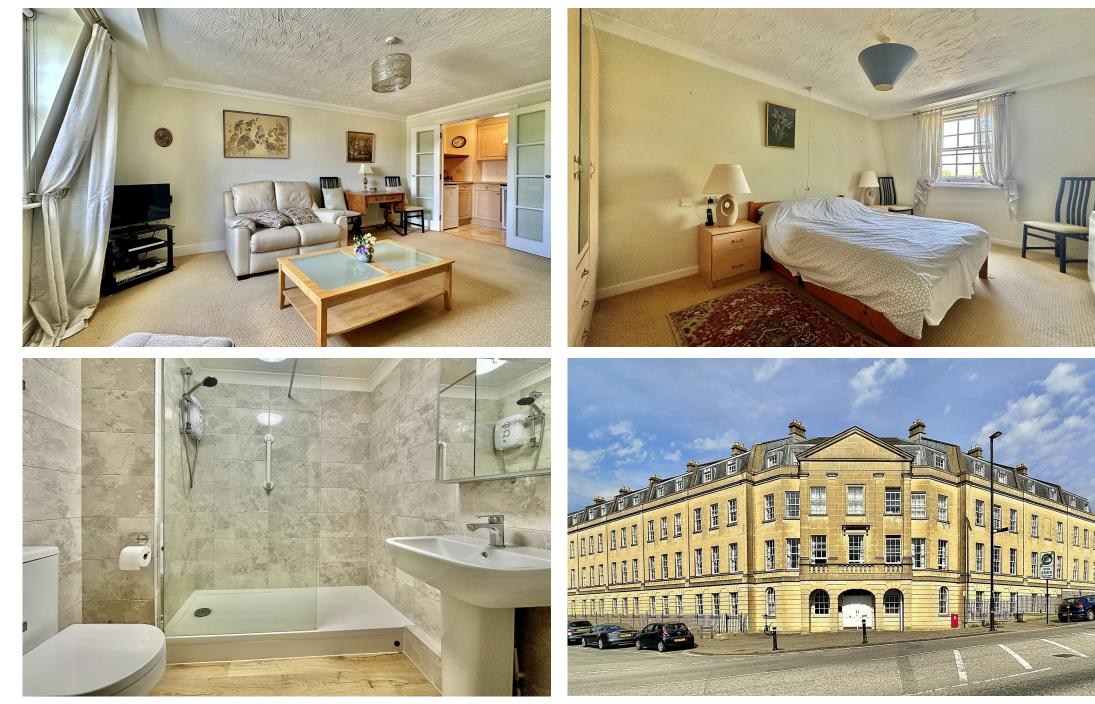

# Guide Price£190,00044 The Moorings, Sydney Wharf, Bath, BA2 4AZ

A lovely third floor apartment, accessed by lift or staircase, in this over-60s development toward sthe bottom of Bathwick Hill, with views over the Kennet & Avon canal and no onward chain. The flat has been well maintained, with a modern shower room and fitted kitchen, and residents have access to a communal sitting room, terrace, laundry and guest bedroom, along with a pull-cord alert system and on site manager.

#### ACCOMMODATION

entrance hall with storage cupboard sitting/dining room with canal views kitchen with integrated appliances double bedroom, again with canal views modern shower room

#### EXTERNALLY

The residents have access to a very pleasant, enclosed terrace which is accessed from the communal sitting room. The apartment benefits from access to shared gated parking for residents and guests.