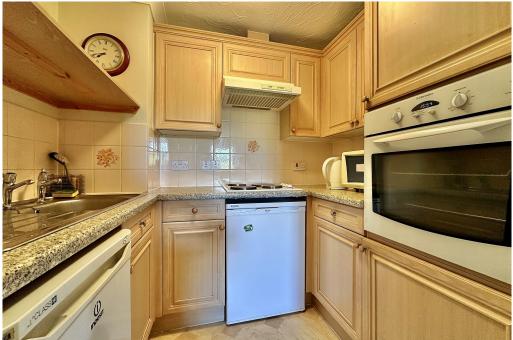

#### ACCOMMODATION

entrance hall with storage cupboard sitting/dining room with canal views kitchen with integrated appliances double bedroom, again with canal views modern shower room