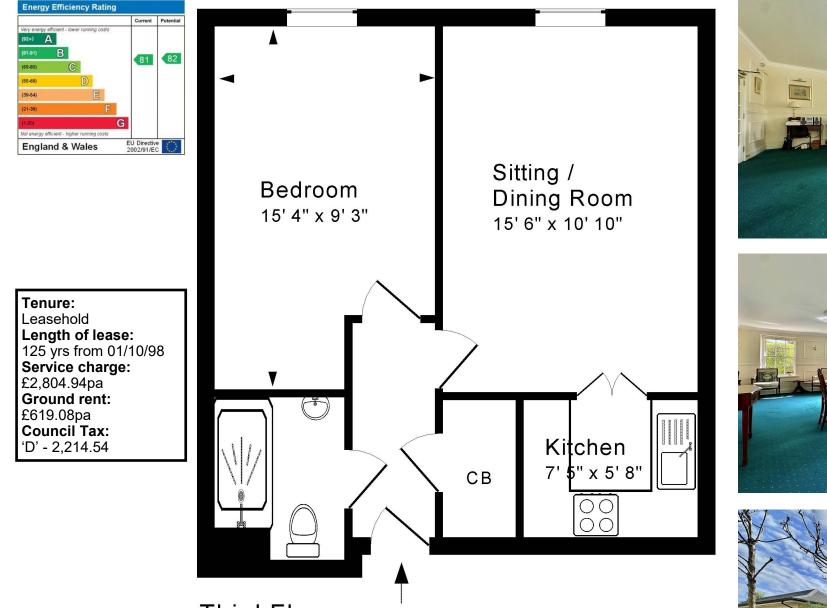

### Third Floor

Approx. Gross Internal Floor Area 450 Sq. Ft. / 42 Sq. M Includes Conservatories. Excludes Garages, Porches etc. unless stated For identification purposes only. Not to scale. Copyright Jemesis Ltd 2025 Drawing Number:172-0822 44 The Moorings. Sydney Wharf, Bath, BA2 4AZ.