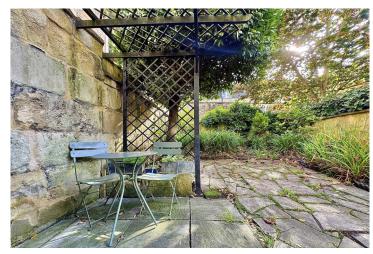

## **EXTERNALLY**

The charming south facing private garden is level, mainly laid to patio and planted with an array of flowers, shrubs and bushes to borders. Timber garden shed and outside tap.