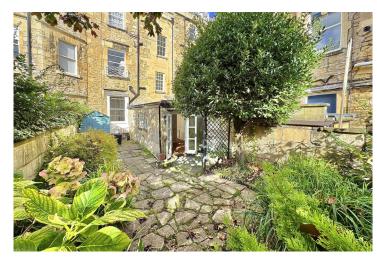

## **EXTERNALLY**

The charming south facing private garden is level, mainly laid to patio and planted with an array of flowers, shrubs and bushes to borders. Timber garden shed and outside tap.