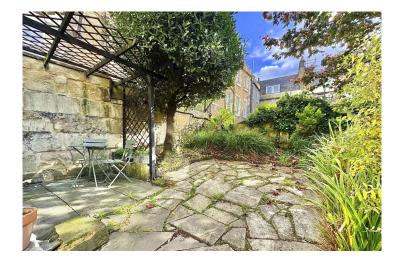

## **EXTERNALLY**

The charming south facing private garden is level, mainly laid to patio and planted with an array of flowers, shrubs and bushes to borders. Timber garden shed and outside tap.