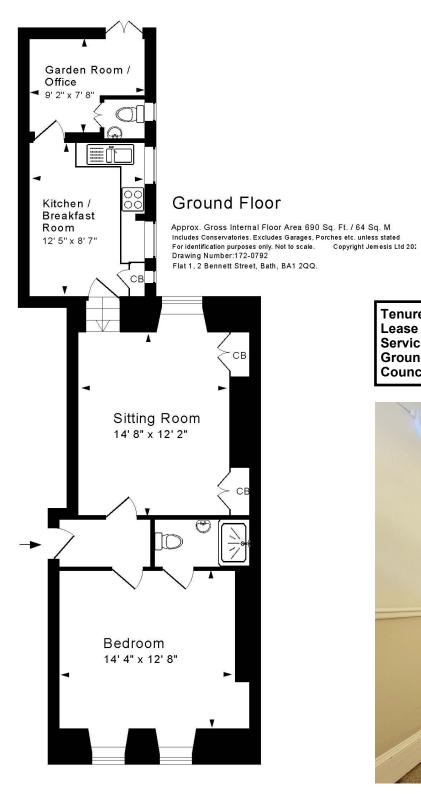

## **ACCOMMODATION**

entrance hall sitting room kitchen breakfast room garden room/home office cloakroom large bedroom en-suite shower residents car parking permit available.