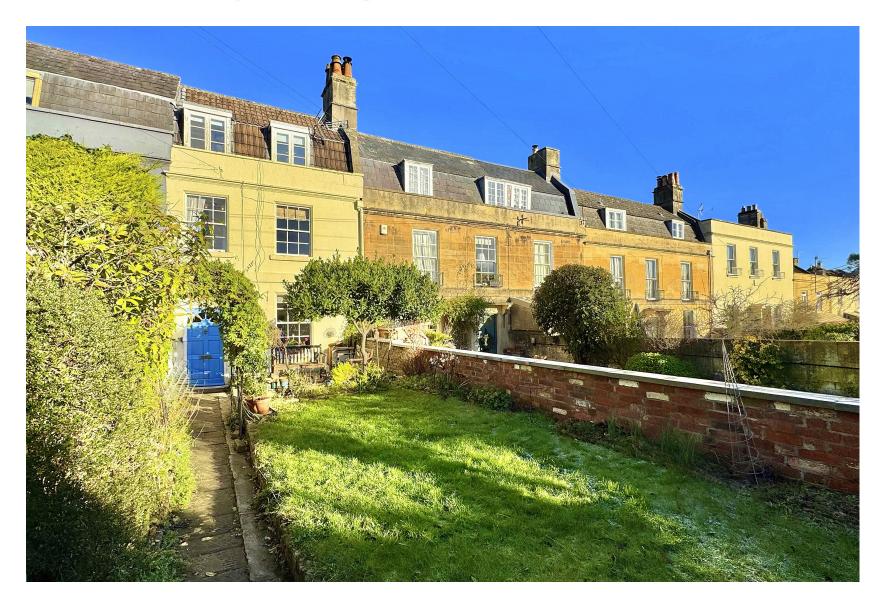

# whiteley helyar

Guide Price £650,000 6 Daffords Buildings, Bath, BA1 6SG

A handsome Georgian Grade II Listed house offering 1,180 square feet of versatile light accommodation peacefully tucked away in the heart of Larkhall just a short walk away from local shops, primary and secondary schools. This charming property offers a number of delightful features such as fireplaces, sash windows, stripped wood doors and high ceilings

## **EXTERNALLY**

The property offers a wonderful garden to the front of the property mainly laid to lawn planted with an array of flowers and shrubs to borders, there is an area of patio and pathway leading to the front door. To the rear of the property is a lovely private low maintenance walled courtyard garden ideal for alfresco dining.

### LOCATION

Daffords Buildings is in a quiet street just beyond Larkhall Square within easy reach of Larkhall Village. Larkhall is a popular village known for its vibrant community, array of independent shops and excellent local schools. The property is within level walking distance of the City Centre as well as walks through open countryside and enjoys good bus links to the centre of Bath and easy access to the M4 without having to cross the city.