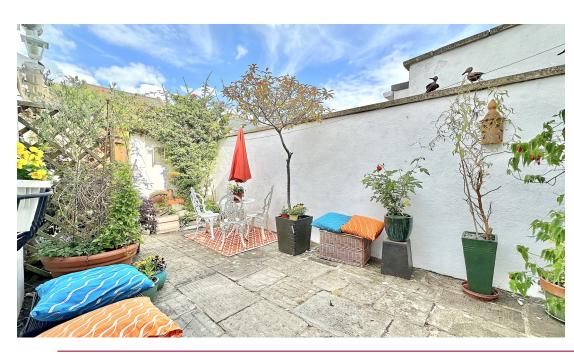

## **EXTERNALLY**

The property offers a wonderful garden to the front of the property mainly laid to lawn planted with an array of flowers and shrubs to borders, there is an area of patio and pathway leading to the front door. To the rear of the property is a lovely private low maintenance walled courtyard garden ideal for alfresco dining.