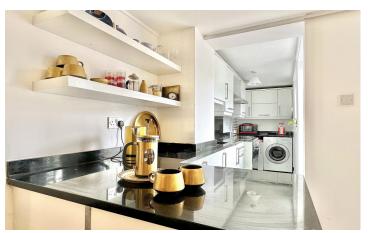

#### **ACCOMMODATION**

13'5 ft sitting room dining room with corner fireplace stylish kitchen breakfast room three double bedrooms family bathroom