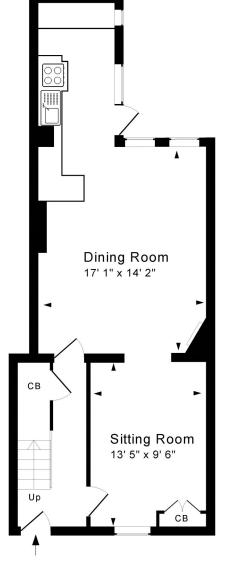

# **Ground Floor**

Approx. Gross Internal Floor Area 1,180 Sq. Ft. / 110 Sq. M Includes Conservatories. Excludes Garages, Porches etc. unless stated For identification purposes only. Not to scale. Copyright Jemesis Ltd 2023 Drawing Number:172-0611
6 Daffords Buildings, Larkhall, Bath, BA1 6SG.