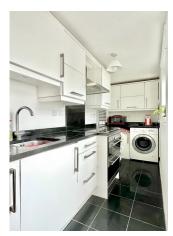

#### **ACCOMMODATION**

13'5 ft sitting room dining room with corner fireplace stylish kitchen breakfast room three double bedrooms family bathroom