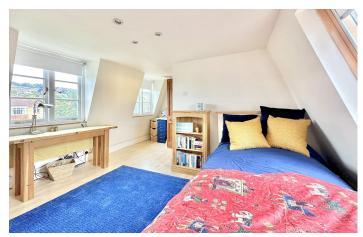

#### **ACCOMMODATION**

13'5 ft sitting room dining room with corner fireplace stylish kitchen breakfast room three double bedrooms family bathroom