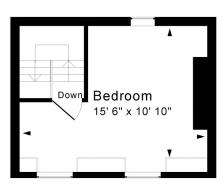

#### **ACCOMMODATION**

13'5 ft sitting room dining room with corner fireplace stylish kitchen breakfast room three double bedrooms family bathroom