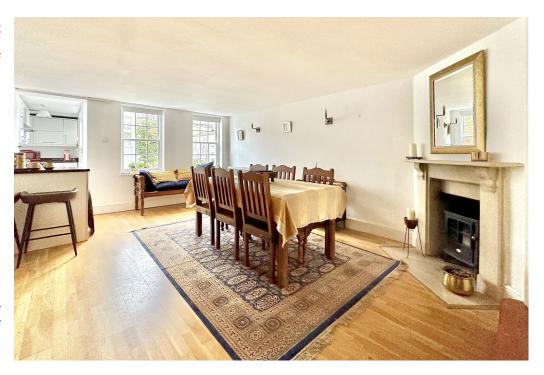

#### **ACCOMMODATION**

13'5 ft sitting room dining room with corner fireplace stylish kitchen breakfast room three double bedrooms family bathroom