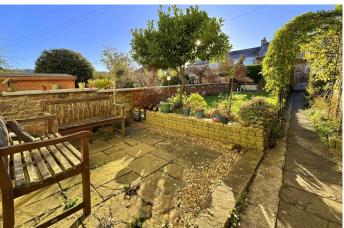

## **EXTERNALLY**

The property offers a wonderful garden to the front of the property mainly laid to lawn planted with an array of flowers and shrubs to borders, there is an area of patio and pathway leading to the front door. To the rear of the property is a lovely private low maintenance walled courtyard garden ideal for alfresco dining.