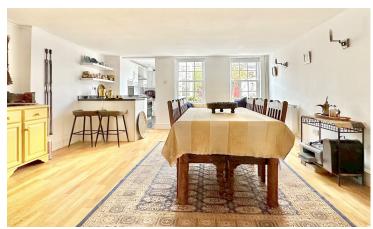

#### **ACCOMMODATION**

13'5 ft sitting room dining room with corner fireplace stylish kitchen breakfast room three double bedrooms family bathroom