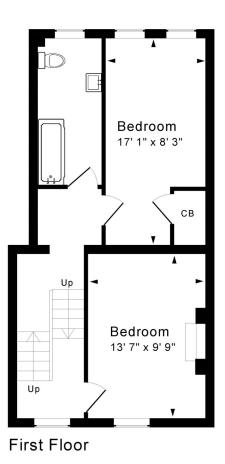

#### **ACCOMMODATION**

13'5 ft sitting room dining room with corner fireplace stylish kitchen breakfast room three double bedrooms family bathroom