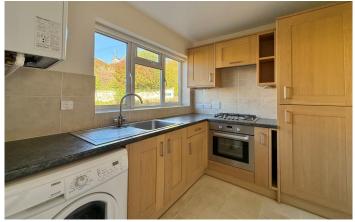

## **ACCOMMODATION**

2 bedrooms living room with door to balcony gas fired heating

shower room well fitted kitchen double glazing