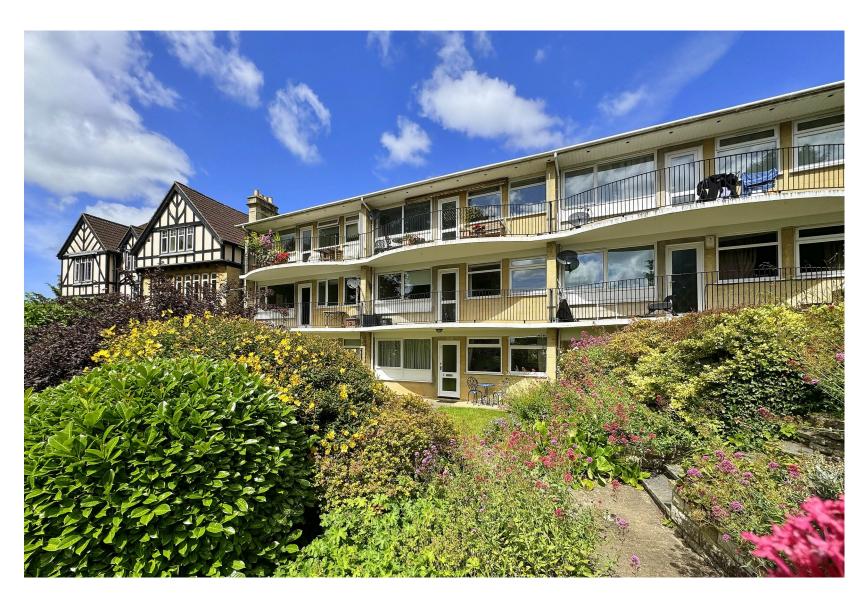

## **DESCRIPTION**

A 1960's ground floor 2 double bedroom apartment (with level access from the pavement) in this highly sought after location on the prime Northern slopes of the city. With a full width balcony and a large single garage, the property enjoys a lovely southerly aspect and far reaching view.

## **EXTERNALLY**

Private balcony with space for a table and chairs. Small communal grounds (rather than gardens), comprising shrubs and bushes, a garage with electrically operated overhead door and visitor parking.