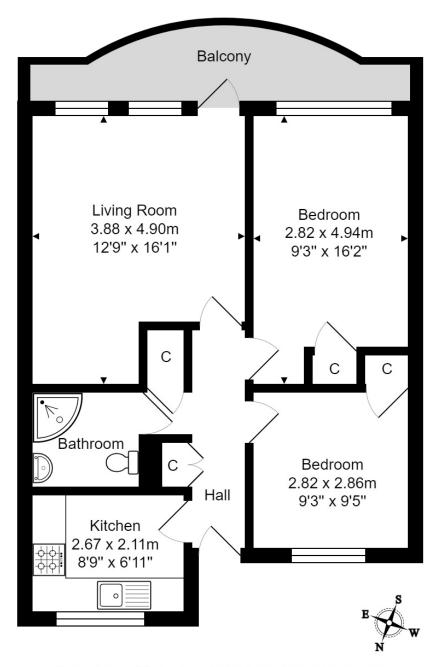

Total Area: 57.4 m<sup>2</sup> ... 618 ft<sup>2</sup> (excluding balcony)

Whilst every attempt has been made to ensure the accuracy of the floorplan contained here, measurements of doors, windows, rooms and any other items are approximate and no responsibility is taken for any error, omission or mis-statement.

This plan is purely for illustrative purposes only and should be used as such by any prospective purchaser.

Area includes internal and external wall thickness

www.epcassessments.co.uk

Tenure: Leasehold
Lease length: 999 years from 25/12/1962
Service charge: £950 per annum
Ground Rent: None payable
Council tax band: 'C' - £1,872.94