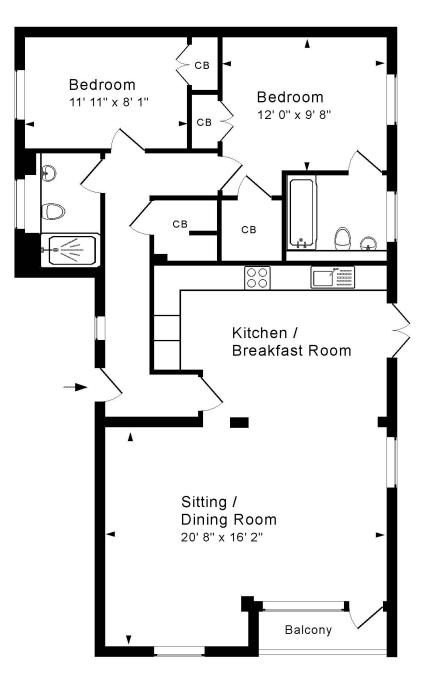

Approx. Gross Internal Floor Area 1,000 Sq. Ft. / 93 Sq. M Includes Conservatories. Excludes Garages, Porches etc. unless stated For identification purposes only. Not to scale. Copyright Jemesis Ltd 2024 Drawing Number:172-0764