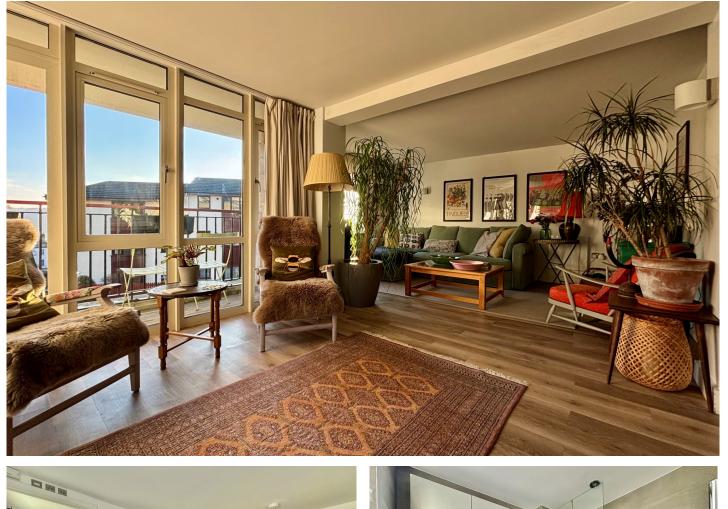

## ACCOMMODATION

Sitting/dining room with wonderful southerly views and access to the balcony Modern fitted kitchen/breakfast room with glazed double doors to the garden Two double bedrooms

Contemporary bathroom and en-suite shower room

## EXTERNALLY

To the front of the building, a balcony accessed from the sitting room provides a lovely spot to enjoy those fabulous city views. The wonderfully private side garden has been beautifully landscaped, creating a very tranquil decked space flanked by mature planting – perfect for entertaining. The apartment also has the benefit of an allocated parking space to the side of the building, along with access to both a bike and bin store.