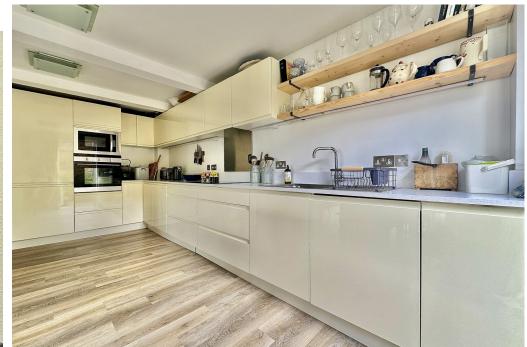

## ACCOMMODATION

Sitting/dining room with wonderful southerly views and access to the balcony Modern fitted kitchen/breakfast room with glazed double doors to the garden Two double bedrooms

Contemporary bathroom and en-suite shower room