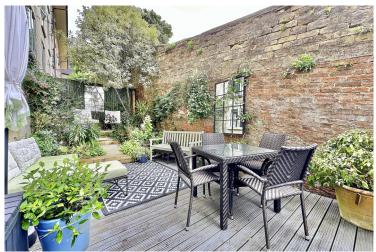

## EXTERNALLY

To the front of the building, a balcony accessed from the sitting room provides a lovely spot to enjoy those fabulous city views. The wonderfully private side garden has been beautifully landscaped, creating a very tranquil decked space flanked by mature planting – perfect for entertaining. The apartment also has the benefit of an allocated parking space to the side of the building, along with access to both a bike and bin store.