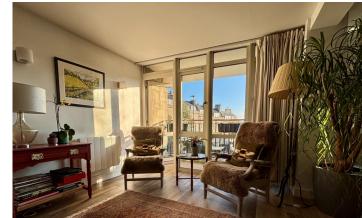

## ACCOMMODATION

Sitting/dining room with wonderful southerly views and access to the balcony Modern fitted kitchen/breakfast room with glazed double doors to the garden Two double bedrooms

Contemporary bathroom and en-suite shower room

## EXTERNALLY

To the front of the building, a balcony accessed from the sitting room provides a lovely spot to enjoy those fabulous city views. The wonderfully private side garden has been beautifully landscaped, creating a very tranquil decked space flanked by mature planting – perfect for entertaining. The apartment also has the benefit of an allocated parking space to the side of the building, along with access to both a bike and bin store.