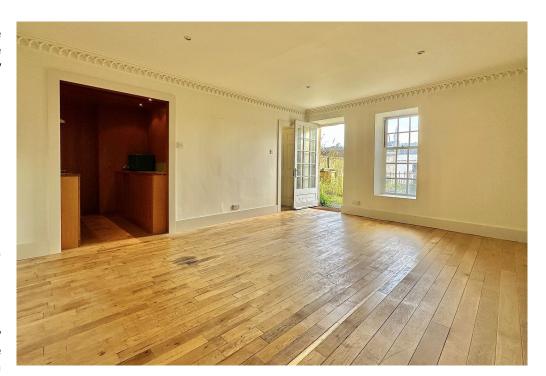

### **ACCOMMODATION**

entrance hall with extensive storage sitting room with access to the garden vaulted dining room kitchen vaulted bathroom with separate shower bedroom

## **EXTERNALLY**

Accessed from the reception room, the level garden is mainly laid to patio, with borders to the side and rear. Bath stone walls, along with an old flight of ashlar steps flank the garden, with a cast iron fence allowing the wonderful views over Walcot Street and beyond.