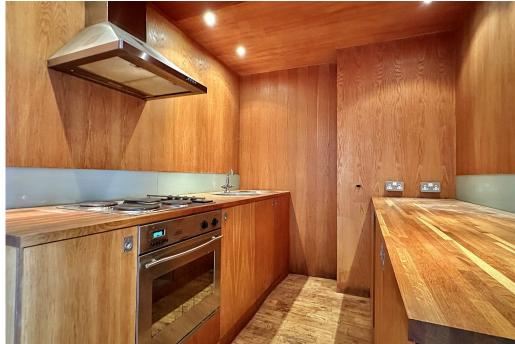

### **ACCOMMODATION**

entrance hall with extensive storage sitting room with access to the garden vaulted dining room kitchen vaulted bathroom with separate shower bedroom