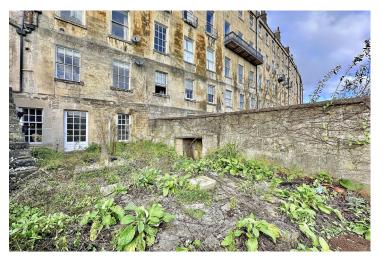

## **EXTERNALLY**

Accessed from the reception room, the level garden is mainly laid to patio, with borders to the side and rear. Bath stone walls, along with an old flight of ashlar steps flank the garden, with a cast iron fence allowing the wonderful views over Walcot Street and beyond.