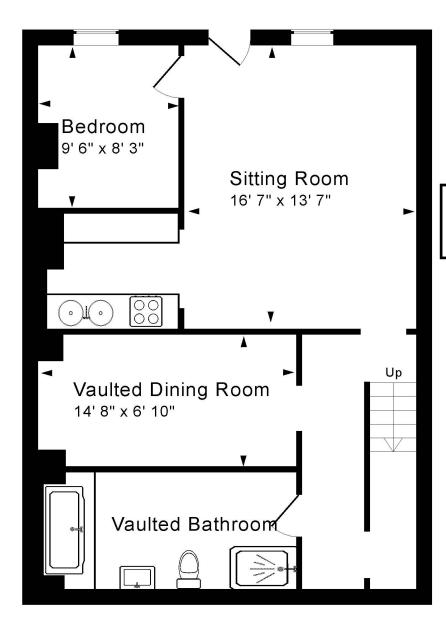

### **ACCOMMODATION**

entrance hall with extensive storage sitting room with access to the garden vaulted dining room kitchen vaulted bathroom with separate shower bedroom

# Garden Floor

Approx. Gross Internal Floor Area 860 Sq. Ft. / 80 Sq. M Includes Conservatories. Excludes Garages, Porches etc. unless stated For identification purposes only. Not to scale. Copyright Jemesis Ltd 2024