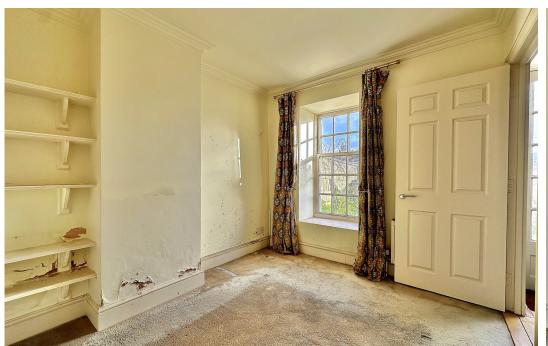

### **ACCOMMODATION**

entrance hall with extensive storage sitting room with access to the garden vaulted dining room kitchen vaulted bathroom with separate shower bedroom

## **EXTERNALLY**

Accessed from the reception room, the level garden is mainly laid to patio, with borders to the side and rear. Bath stone walls, along with an old flight of ashlar steps flank the garden, with a cast iron fence allowing the wonderful views over Walcot Street and beyond.