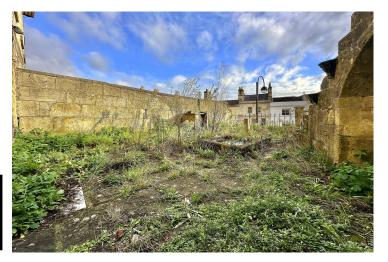

## **EXTERNALLY**

Accessed from the reception room, the level garden is mainly laid to patio, with borders to the side and rear. Bath stone walls, along with an old flight of ashlar steps flank the garden, with a cast iron fence allowing the wonderful views over Walcot Street and beyond.