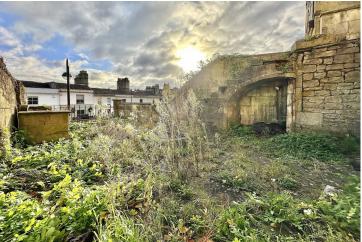

## **EXTERNALLY**

Accessed from the reception room, the level garden is mainly laid to patio, with borders to the side and rear. Bath stone walls, along with an old flight of ashlar steps flank the garden, with a cast iron fence allowing the wonderful views over Walcot Street and beyond.