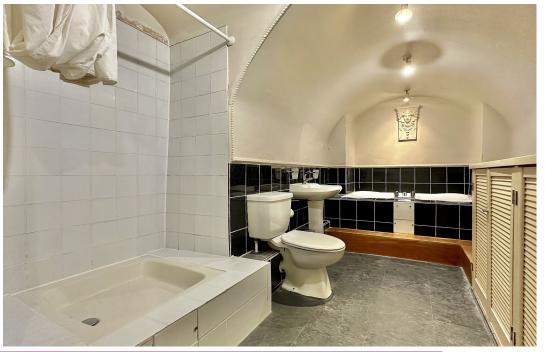

### **ACCOMMODATION**

entrance hall with extensive storage sitting room with access to the garden vaulted dining room kitchen vaulted bathroom with separate shower bedroom