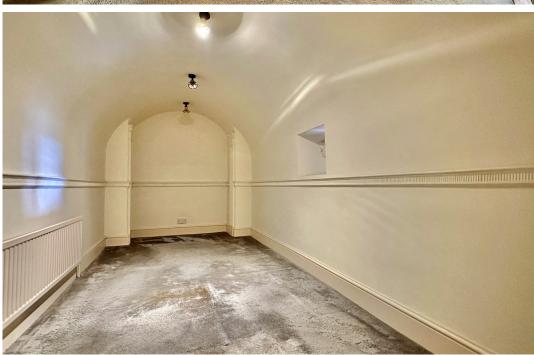

### **ACCOMMODATION**

entrance hall with extensive storage sitting room with access to the garden vaulted dining room kitchen vaulted bathroom with separate shower bedroom