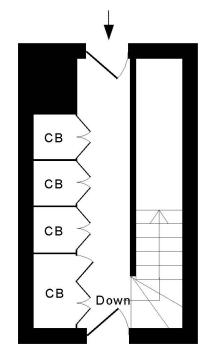

# Garden Floor

Approx. Gross Internal Floor Area 860 Sq. Ft. / 80 Sq. M Includes Conservatories. Excludes Garages, Porches etc. unless stated For identification purposes only. Not to scale. Copyright Jemesis Ltd 2024