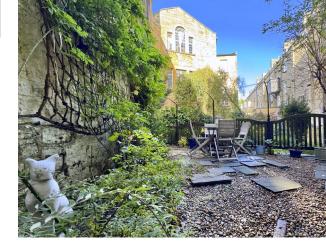

## **EXTERNALLY**

The property is approached via steps down to a delightful walled courtyard garden with doors to the apartment and vaults providing valuable storage space. The rear garden is laid to gravel and planted with an array of bushes flowers and shrubs perfect space for alfresco dining and entertaining.