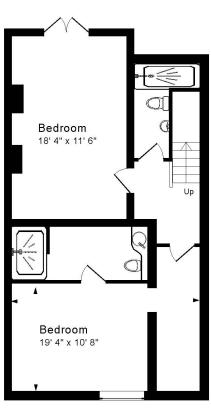

## **ACCOMMODATION**

entrance hall sitting room kitchen breakfast room two double bedrooms en-suite shower and dressing room to master bedroom shower room study

Lower Ground Floor

Tenure: Share of Freehold

Lease length: Residue of 999 years from 2004 Management charge: £1,250 PA Council Tax Band: 'E' - £2,575.27

For identification purposes only. Not to scale. Copyright Jemesis Ltd 2024 Drawing Number:172-0787