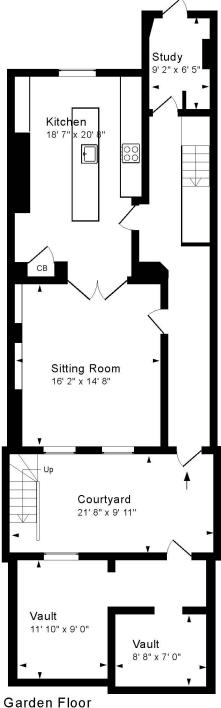

## **ACCOMMODATION**

entrance hall sitting room kitchen breakfast room two double bedrooms en-suite shower and dressing room to master bedroom shower room study

## **EXTERNALLY**

The property is approached via steps down to a delightful walled courtyard garden with doors to the apartment and vaults providing valuable storage space. The rear garden is laid to gravel and planted with an array of bushes flowers and shrubs perfect space for alfresco dining and entertaining.

Lower Ground Floor

Tenure: Share of Freehold

Lease length: Residue of 999 years from 2004 Management charge: £1,250 PA Council Tax Band: 'E' - £2,575.27

For identification purposes only. Not to scale. Copyright Jemesis Ltd 2024 Drawing Number:172-0787