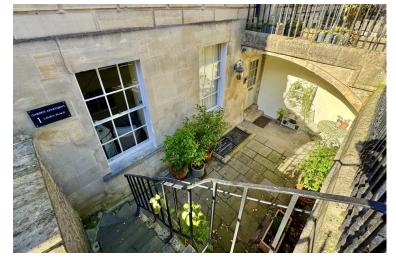

## **EXTERNALLY**

The property is approached via steps down to a delightful walled courtyard garden with doors to the apartment and vaults providing valuable storage space. The rear garden is laid to gravel and planted with an array of bushes flowers and shrubs perfect space for alfresco dining and entertaining.