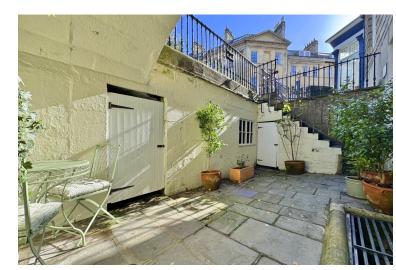

## **EXTERNALLY**

The property is approached via steps down to a delightful walled courtyard garden with doors to the apartment and vaults providing valuable storage space. The rear garden is laid to gravel and planted with an array of bushes flowers and shrubs perfect space for alfresco dining and entertaining.