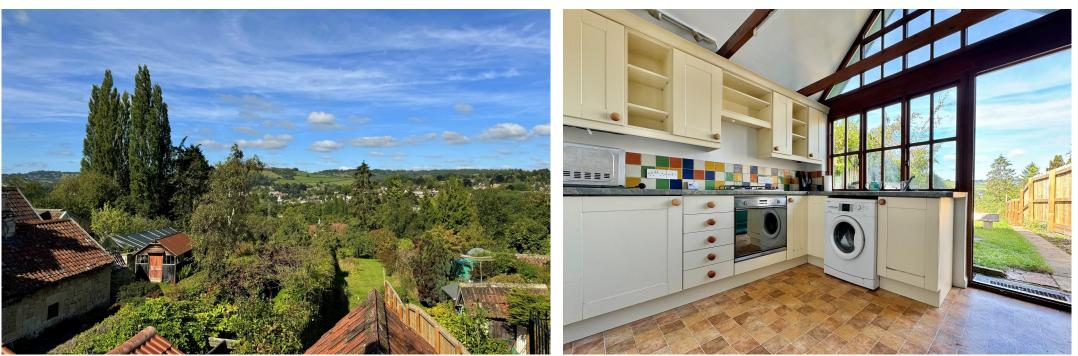

#### ACCOMMODATION

double bedroom bathroom sitting room gas fired heating (with newly fitted boiler) attic bedroom 2 kitchen period features