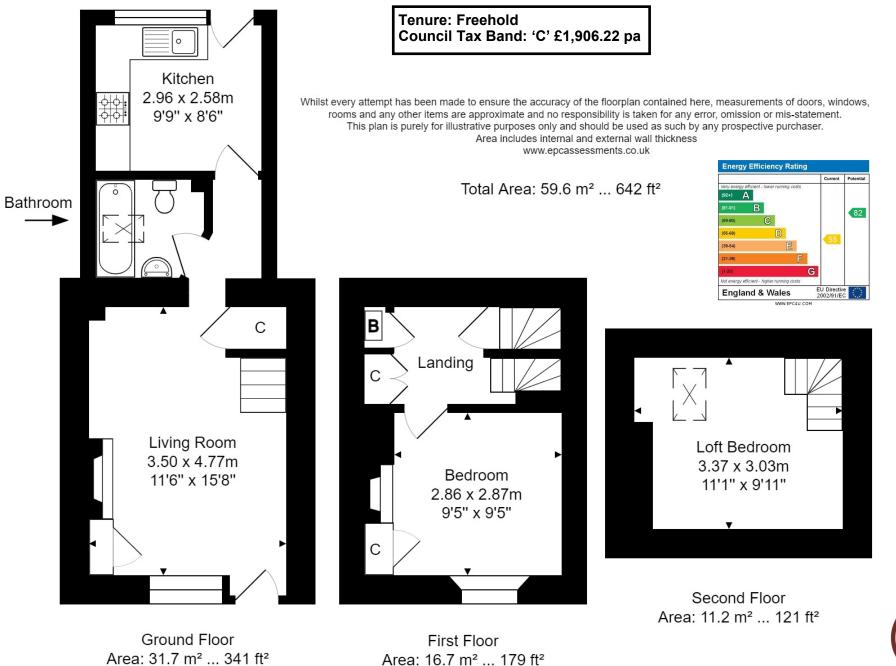

#### ACCOMMODATION

double bedroom bathroom sitting room gas fired heating (with newly fitted boiler) attic bedroom 2 kitchen period features