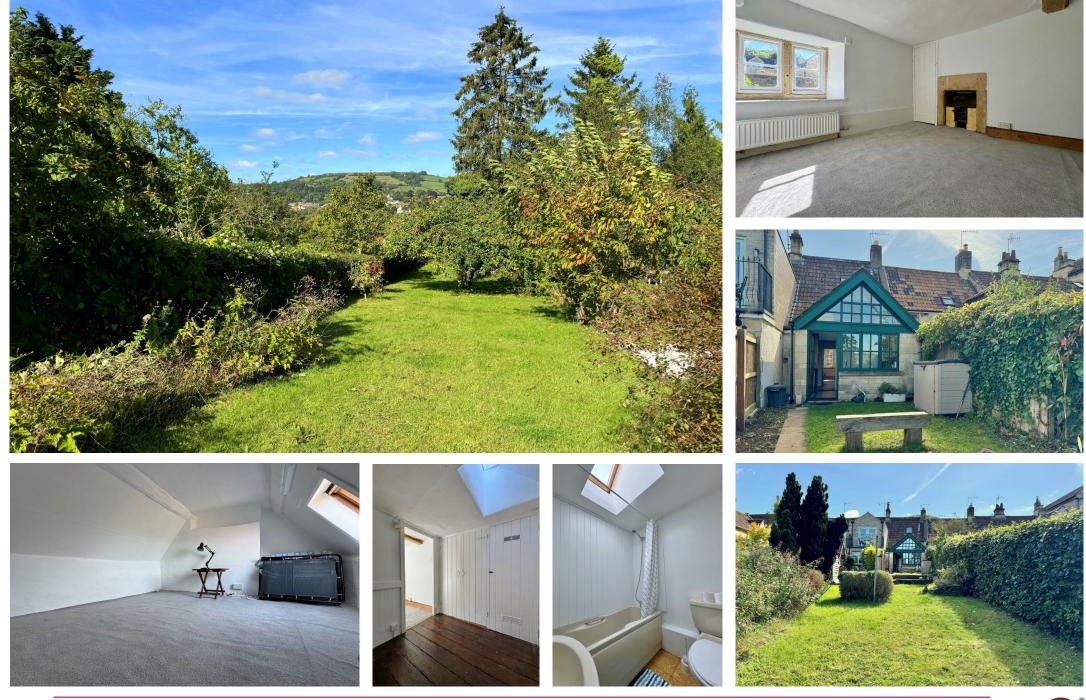

# 1/2 bedrooms

on street

Guide Price£300,00016 Church Street, Bathford, Bath, BA1 7TU

A very charming terraced cottage of great character, delightfully located in the heart of this highly sought after village. Listed Grade II, the house stands in long gardens and enjoys wonderful semi-rural views towards Solsbury Hill.

#### ACCOMMODATION

double bedroom bathroom sitting room gas fired heating (with newly fitted boiler) attic bedroom 2 kitchen period features

## EXTERNALLY

16 Church Street stands in long, narrow, beautiful gardens. They are mostly laid to lawn with hedging, fruit trees and various sitting areas to take in the super location and view. Parking is 'on street'.

## LOCATION

The property stands behind a cobbled pavement in this very desirable road in the middle of Bathford. It is within easy walking distance of the various amenities in the village (including a community shop/cafe, hair salon, pub, parish rooms, frequent bus service, 'outstanding' primary school, children's playground, allotments, rugby and cricket clubs and a church). Wonderful walks are very close to hand - either in the nearby open countryside, along the river, or up in the woodland at Brown's Folly, yet the city centre is just 3½ miles away.