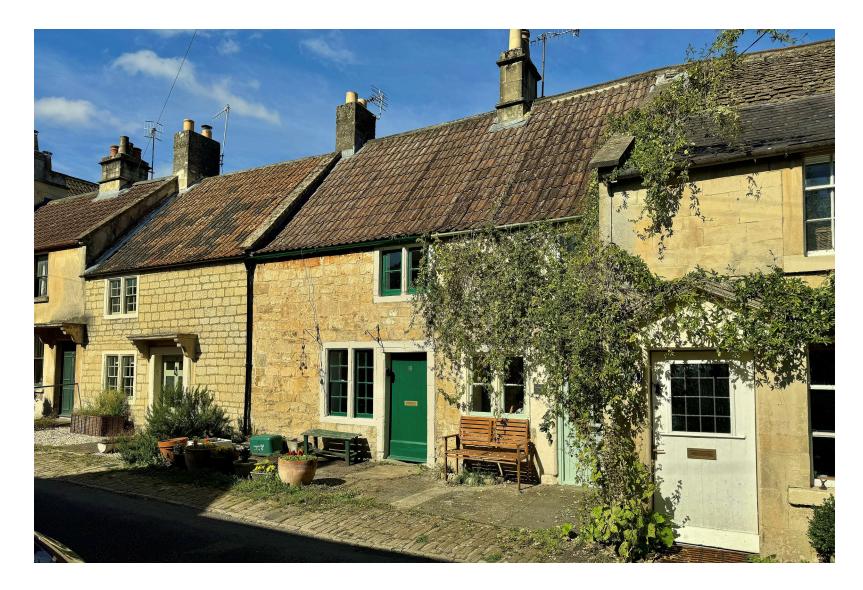

# 1/2 bedrooms

on street

Guide Price£300,00016 Church Street, Bathford, Bath, BA1 7TU

A very charming terraced cottage of great character, delightfully located in the heart of this highly sought after village. Listed Grade II, the house stands in long gardens and enjoys wonderful semi-rural views towards Solsbury Hill.

## EXTERNALLY

16 Church Street stands in long, narrow, beautiful gardens. They are mostly laid to lawn with hedging, fruit trees and various sitting areas to take in the super location and view. Parking is 'on street'.

## LOCATION

The property stands behind a cobbled pavement in this very desirable road in the middle of Bathford. It is within easy walking distance of the various amenities in the village (including a community shop/cafe, hair salon, pub, parish rooms, frequent bus service, 'outstanding' primary school, children's playground, allotments, rugby and cricket clubs and a church). Wonderful walks are very close to hand - either in the nearby open countryside, along the river, or up in the woodland at Brown's Folly, yet the city centre is just 3½ miles away.