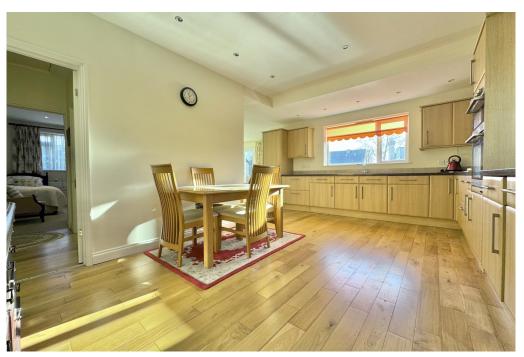

## ACCOMMODATION

entrance hall large open kitchen/dining room: living room with doors to the garden inner hallway three double bedrooms en-suite shower room bathroom detached garage