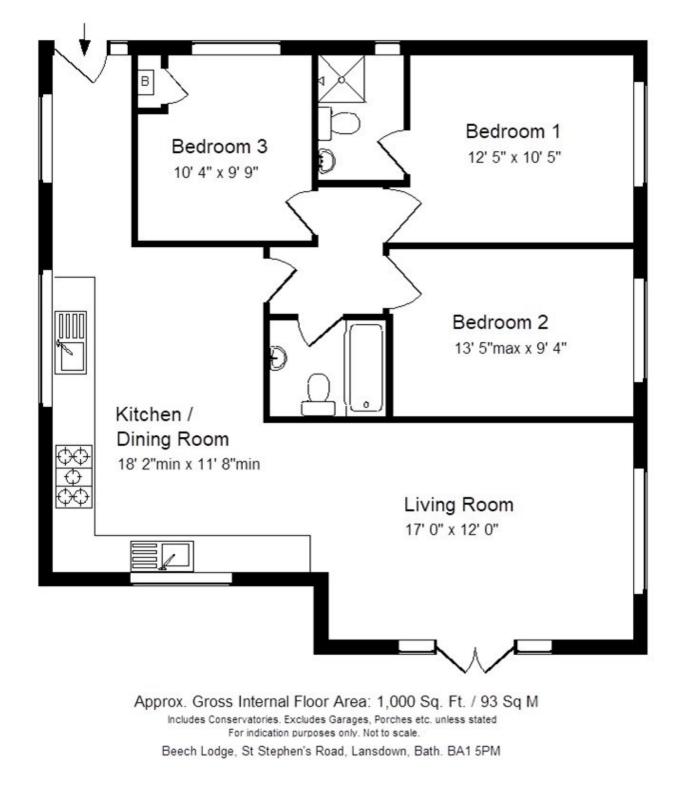

## ACCOMMODATION

entrance hall large open kitchen/dining room: living room with doors to the garden inner hallway three double bedrooms en-suite shower room bathroom detached garage