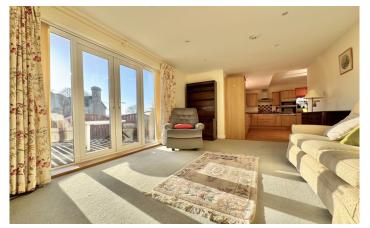

## ACCOMMODATION

entrance hall large open kitchen/dining room: living room with doors to the garden inner hallway three double bedrooms en-suite shower room bathroom detached garage

## EXTERNALLY

The property is surrounded by small, manageable gardens. Gravelled side terrace. Pedestrian access onto St Stephens Road. driveway parking and single garage  $(17' \times 8')$  with electric light and power.