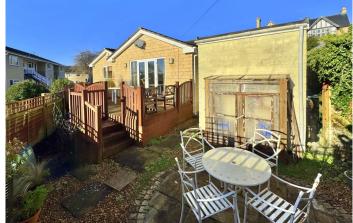

## EXTERNALLY

The property is surrounded by small, manageable gardens. Gravelled side terrace. Pedestrian access onto St Stephens Road. driveway parking and single garage  $(17' \times 8')$  with electric light and power.