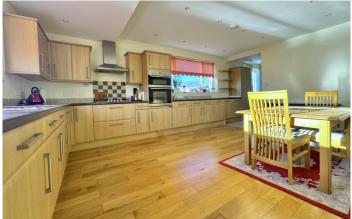

## ACCOMMODATION

entrance hall large open kitchen/dining room: living room with doors to the garden inner hallway three double bedrooms en-suite shower room bathroom detached garage