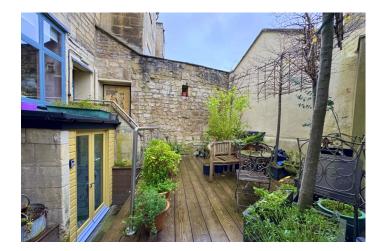

## **EXTERNALLY**

There is delightful walled courtyard garden planted with pleached hornbeam trees laid to a 'Millboard' composite deck a perfect (non slip) space for entertaining