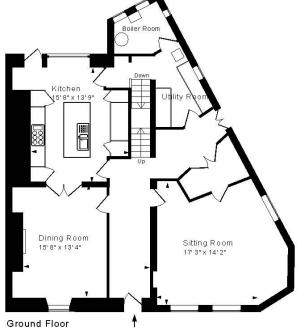

## **ACCOMMODATION**

entrance hall separate laundry room

sitting room cloakroom

dining room seven double bedrooms stylish kitchen seven en-suite shower rooms

utility room including a self contained apartment on the lower ground floor

## **EXTERNALLY**

There is delightful walled courtyard garden planted with pleached hornbeam trees laid to a 'Millboard' composite deck a perfect (non slip) space for entertaining

First Floor

Second Floor

Third Floor

Approx. Gross Internal Floor Area 3,650 Sq. Ft. / 339 Sq. M Includes Course ryatories. Excludes Garages, Perches etc. unless stated For identification purposes only. Notto scale. Copyright Jemes's Ltd 2024 Drawing Number 172-0793 Hill House, 25 Belvedere, Bath, BA1 5ED.