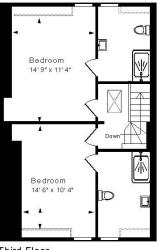

## **ACCOMMODATION**

entrance hall separate laundry room

sitting room cloakroom

dining room seven double bedrooms stylish kitchen seven en-suite shower rooms

utility room including a self contained apartment on the lower ground floor

First Floor

Second Floor

Third Floor

Approx. Gross Internal Floor Area 3,650 Sq. Ft. / 339 Sq. M Includes Course ryatories. Excludes Garages, Perches etc. unless stated For identification purposes only. Notto scale. Copyright Jemes's Ltd 2024 Drawing Number 172-0793 Hill House, 25 Belvedere, Bath, BA1 5ED.