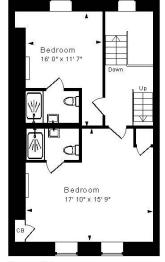

## **ACCOMMODATION**

entrance hall separate laundry room

sitting room cloakroom

dining room seven double bedrooms stylish kitchen seven en-suite shower rooms

utility room including a self contained apartment on the lower ground floor

First Floor

Second Floor

Third Floor

Approx. Gross Internal Floor Area 3,650 Sq. Ft. / 339 Sq. M Includes Course ryatories. Excludes Garages, Perches etc. unless stated For identification purposes only. Notto scale. Copyright Jemes's Ltd 2024 Drawing Number 172-0793 Hill House, 25 Belvedere, Bath, BA1 5ED.