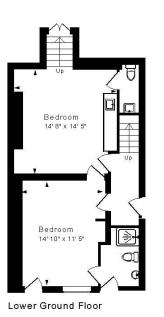

## **ACCOMMODATION**

entrance hall separate laundry room

sitting room cloakroom

dining room seven double bedrooms stylish kitchen seven en-suite shower rooms

utility room including a self contained apartment on the lower ground floor

First Floor

Second Floor

Third Floor

Approx. Gross Internal Floor Area 3,650 Sq. Ft. / 339 Sq. M Includes Course ryatories. Excludes Garages, Perches etc. unless stated For identification purposes only. Notto scale. Copyright Jemes's Ltd 2024 Drawing Number 172-0793 Hill House, 25 Belvedere, Bath, BA1 5ED.