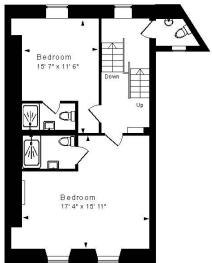

## **ACCOMMODATION**

entrance hall separate laundry room

sitting room cloakroom

dining room seven double bedrooms stylish kitchen seven en-suite shower rooms

utility room including a self contained apartment on the lower ground floor

First Floor

Second Floor

Third Floor

Approx. Gross Internal Floor Area 3,650 Sq. Ft. / 339 Sq. M Includes Course ryatories. Excludes Garages, Perches etc. unless stated For identification purposes only. Notto scale. Copyright Jemes's Ltd 2024 Drawing Number 172-0793 Hill House, 25 Belvedere, Bath, BA1 5ED.