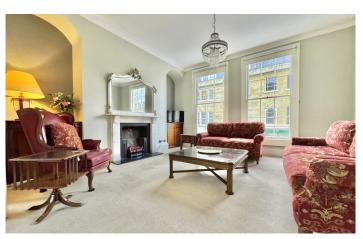

Having undergone a significant programme of refurbishment recently, this stunning house retains a number of delightful features such as original bakery ovens, feature fireplaces, stunning wedding doors with use of a delightful patio garden opening onto the little used St James Place.

## **ACCOMMODATION**

entrance hall open plan kitchen/dining room cloakroom drawing room withdrawing room three double bedrooms fabulous en-suite to master bedroom large family bathroom family living room with wonderful wood burner utility room hobby room office/gym