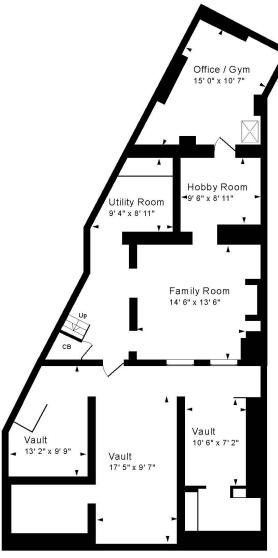

## **ACCOMMODATION**

entrance hall open plan kitchen/dining room cloakroom drawing room withdrawing room three double bedrooms fabulous en-suite to master bedroom large family bathroom family living room with wonderful wood burner utility room hobby room office/gym

Ground Floor

Approx. Gross Internal Floor Area 2,675 Sq. Ft. / 249 Sq. M
Excluding Vaults
For identification purposes only. Not to scale.
Drawing Number:172-0774

Copyright Jemesis Ltd 2024

7 St James's Street, Bath, BA1 2TW.