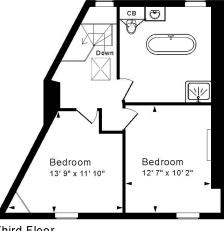

## **ACCOMMODATION**

entrance hall open plan kitchen/dining room cloakroom drawing room withdrawing room three double bedrooms fabulous en-suite to master bedroom large family bathroom family living room with wonderful wood burner utility room hobby room office/gym

First Floor

Third Floor

Council Tax Band: 'G' = £3,511.75