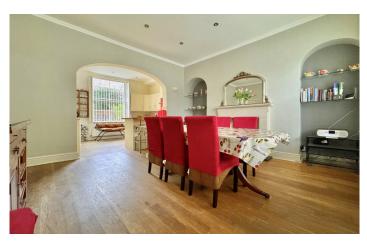

Having undergone a significant programme of refurbishment recently, this stunning house retains a number of delightful features such as original bakery ovens, feature fireplaces, stunning wedding doors with use of a delightful patio garden opening onto the little used St James Place.

## **ACCOMMODATION**

entrance hall open plan kitchen/dining room cloakroom drawing room withdrawing room three double bedrooms fabulous en-suite to master bedroom large family bathroom family living room with wonderful wood burner utility room hobby room office/gym