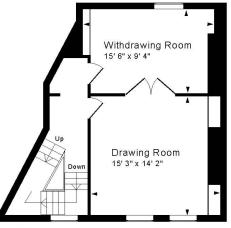

## **ACCOMMODATION**

entrance hall open plan kitchen/dining room cloakroom drawing room withdrawing room three double bedrooms fabulous en-suite to master bedroom large family bathroom family living room with wonderful wood burner utility room hobby room office/gym

First Floor

Third Floor

Council Tax Band: 'G' = £3,511.75