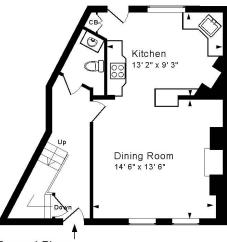

## **ACCOMMODATION**

entrance hall open plan kitchen/dining room cloakroom drawing room withdrawing room three double bedrooms fabulous en-suite to master bedroom large family bathroom family living room with wonderful wood burner utility room hobby room office/gym

Ground Floor

Approx. Gross Internal Floor Area 2,675 Sq. Ft. / 249 Sq. M
Excluding Vaults
For identification purposes only. Not to scale.
Drawing Number:172-0774

Copyright Jemesis Ltd 2024

7 St James's Street, Bath, BA1 2TW.