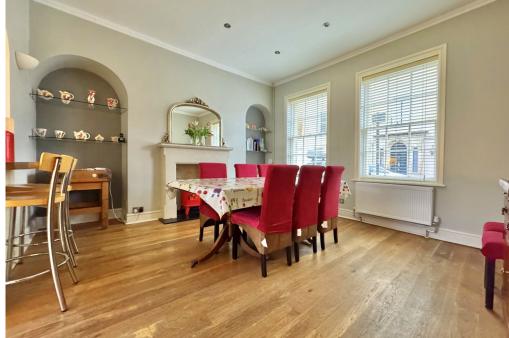

Having undergone a significant programme of refurbishment recently, this stunning house retains a number of delightful features such as original bakery ovens, feature fireplaces, stunning wedding doors with use of a delightful patio garden opening onto the little used St James Place.

## **ACCOMMODATION**

entrance hall open plan kitchen/dining room cloakroom drawing room withdrawing room three double bedrooms fabulous en-suite to master bedroom large family bathroom family living room with wonderful wood burner utility room hobby room office/gym