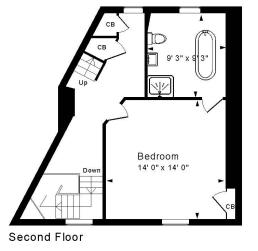

## **ACCOMMODATION**

entrance hall open plan kitchen/dining room cloakroom drawing room withdrawing room three double bedrooms fabulous en-suite to master bedroom large family bathroom family living room with wonderful wood burner utility room hobby room office/gym

First Floor

Third Floor

Council Tax Band: 'G' = £3,511.75