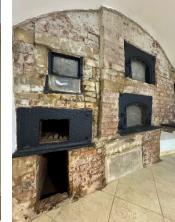

Having undergone a significant programme of refurbishment recently, this stunning house retains a number of delightful features such as original bakery ovens, feature fireplaces, stunning wedding doors with use of a delightful patio garden opening onto the little used St James Place.