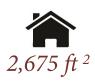

This delightful house offers over 2,600 square feet of bright and versatile accommodation arranged over five floors with the sizeable lower ground floor providing wonderful additional space for a number of uses.

Ground Floor

Approx. Gross Internal Floor Area 2,675 Sq. Ft. / 249 Sq. M
Excluding Vaults
For identification purposes only. Not to scale.
Drawing Number:172-0774

Copyright Jemesis Ltd 2024

7 St James's Street, Bath, BA1 2TW.