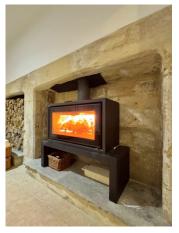

Having undergone a significant programme of refurbishment recently, this stunning house retains a number of delightful features such as original bakery ovens, feature fireplaces, stunning wedding doors with use of a delightful patio garden opening onto the little used St James Place.

## **ACCOMMODATION**

entrance hall open plan kitchen/dining room cloakroom drawing room withdrawing room three double bedrooms fabulous en-suite to master bedroom large family bathroom family living room with wonderful wood burner utility room hobby room office/gym