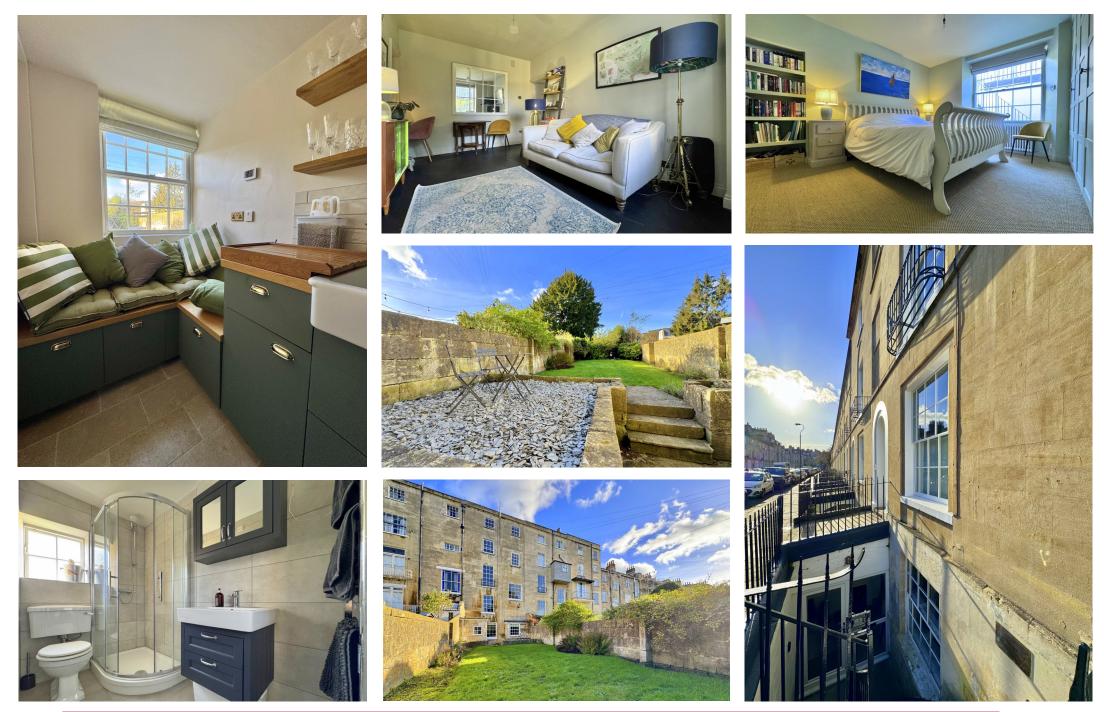

## whiteley helyar

double bedroom

shower room

permit parking

#### EXTERNALLY

There are steps down to a small courtyard garden to the front of the property with door to the vaults providing great storage space and front door to the apartment. The generous west facing garden is walled, level and mostly laid to lawn. There is a slate chipped area providing great space for alfresco dining with the borders planted with an array of bushes and shrubs.

re-modelled shower room

double bedroom

extensive vaults