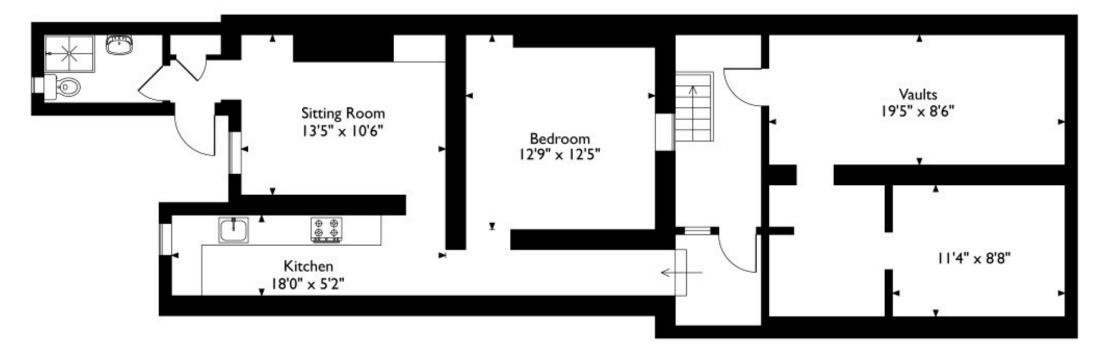

#### ACCOMMODATION

entrance hall bespoke kitchen with window seat sitting/dining room

re-modelled shower room

double bedroom

extensive vaults

### Approximate Gross Internal Area 97 Sq M/1044 Sq Ft

Whilst every attempt has been made to ensure the accuracy of the floorplan contained here, measurements of doors, windows rooms and any other items are approximate and no responsibility is taken for any error, omission or mis-statement. This plan is purely for illustrative purposes only and should be used as such by any prospective purchaser. Area includes internal and external wall thickness