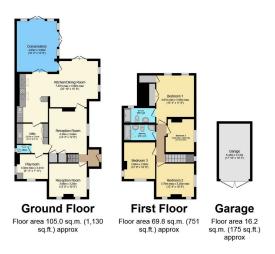

Total floor area 191.0 sq.m. (2,056 sq.ft.) approx

Welcome To Balmer Lawn Road! This beautiful detached cottage occupies a prime position in the heart of The New Forest and is offered with no forward chain. Boasting exceptional views over paddock land to the rear, this property blends charming accommodation with an idyllic location. The home features four bedrooms, three reception rooms, and a striking garden room with countryside vistas.