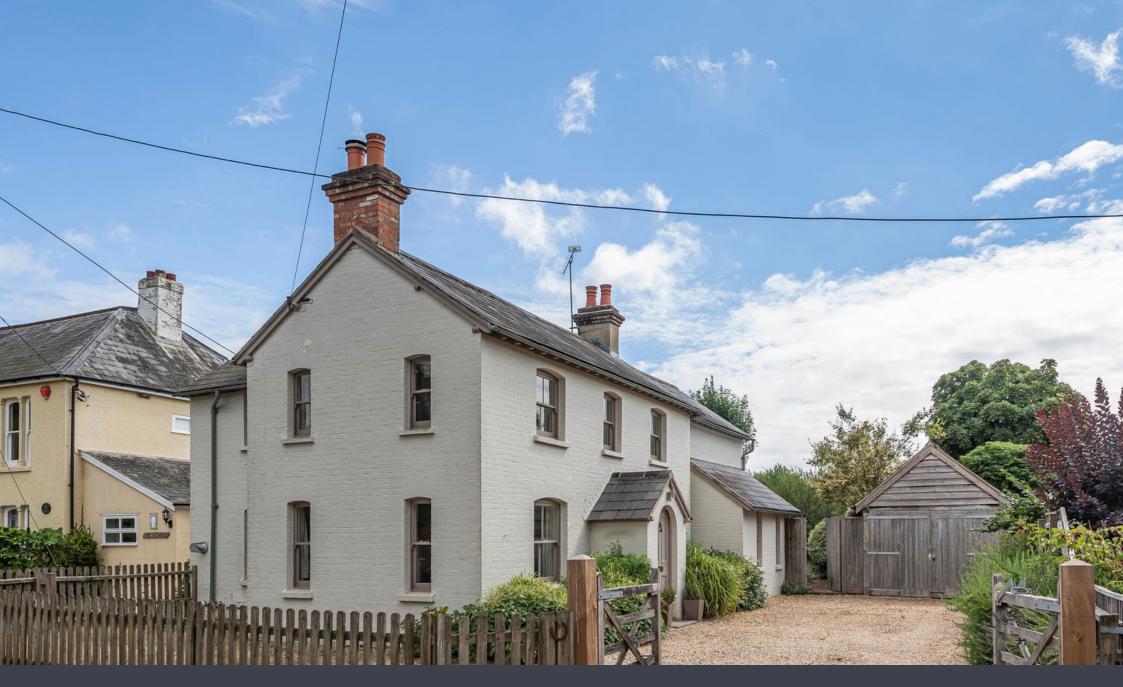

- Four Bedroom Detached Cottage
- Private Cattle Grid
- Four Well- Proportioned **Bedrooms**
- Three Reception Rooms & Garden Room

- Detached Garage & Ample Driveway
- · Commoners Rights To Pasture
- Walking distance to the renowned Pig hotel and restaurant
  • Paddock Views To The Rear
  • Near to Brockenhurst
  - mainline station
  - No Forward Chain

Total floor area 191.0 sq.m. (2,056 sq.ft.) approx

Welcome To Balmer Lawn Road! This beautiful detached cottage occupies a prime position in the heart of The New Forest and is offered with no forward chain. Boasting exceptional views over paddock land to the rear, this property blends charming accommodation with an idyllic location. The home features four bedrooms, three reception rooms, and a striking garden room with countryside vistas.