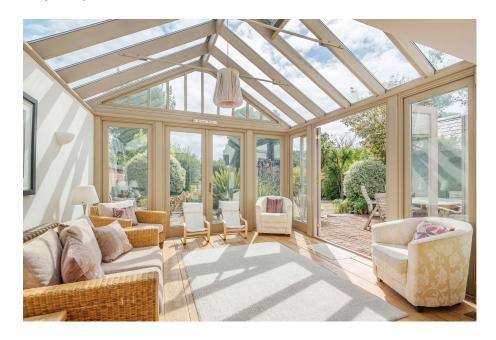

- Four Bedroom Detached Cottage
- Private Cattle Grid
- Four Well- Proportioned **Bedrooms**
- Three Reception Rooms & Garden Room

- Detached Garage & Ample Driveway
- · Commoners Rights To Pasture
- Walking distance to the renowned Pig hotel and restaurant
  • Paddock Views To The Rear
  • Near to Brockenhurst
  - mainline station
  - No Forward Chain

Total floor area 191.0 sq.m. (2,056 sq.ft.) approx

Welcome To Balmer Lawn Road! This beautiful detached cottage occupies a prime position in the heart of The New Forest and is offered with no forward chain. Boasting exceptional views over paddock land to the rear, this property blends charming accommodation with an idyllic location. The home features four bedrooms, three reception rooms, and a striking garden room with countryside vistas.