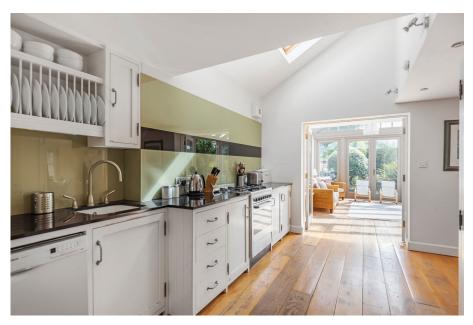

Total floor area 191.0 sq.m. (2,056 sq.ft.) approx

Welcome To Balmer Lawn Road! This beautiful detached cottage occupies a prime position in the heart of The New Forest and is offered with no forward chain. Boasting exceptional views over paddock land to the rear, this property blends charming accommodation with an idyllic location. The home features four bedrooms, three reception rooms, and a striking garden room with countryside vistas.