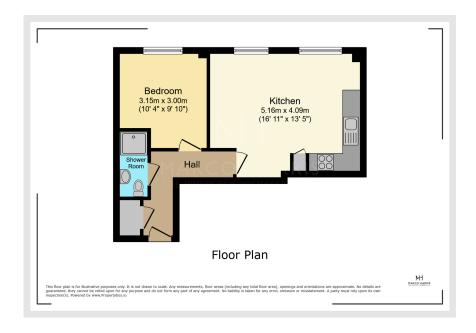

## **Key Information**

Tenure: Leasehold 121 years remaining as of 2024. Ground Rent & Maintenance: £1,401.68 per annum.

Council Tax: Band B.

Additional Features: Lift access to all floors.

Flood Risk: Not profiled.